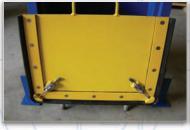

#### FloodBreak Drop-In Panel

An engineered panel solution that utilizes a state-of-the-art sandwich panel design to provide high-quality protection for secondary locations. The panel provides the ultimate in load strength, stiffness, and is light weight for manual handling. It is excellent for vent panels, exterior closets and non-critical doors.