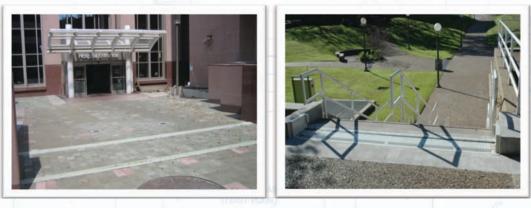

## **Pedestrian Gate**

The Floodbreak Pedestrian Gate is a fully-engineered system that will automatically protect pedestrian entrances from street-level flooding. When not deployed, the gate remains hidden underground and with zero impact on pedestrian traffic. The system can be covered with a variety of materials, including carpet, pavers, or tile.

Doorways \* Entrance Foyers \* Stairwells \* Elevator Lobbies

#### How It Works

The FloodBreak system uses hydrostatic pressure created by the rising flood waters to automatically activate the gate. When the flood recedes, the gate automatically returns to its hidden position beneath the ground allowing pedestrian traffic to resume.