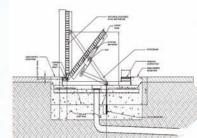

#### How It Works

The FloodBreak system uses hydrostatic pressure created by the rising flood waters to automatically activate the gate. When the flood recedes, the gate automatically returns to its hidden position beneath the ground allowing pedestrian traffic to resume.