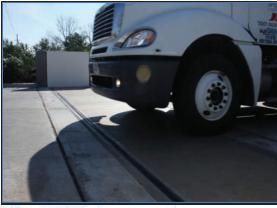

#### **How It Works**

The system uses hydrostatic pressure created by the rising flood waters to automatically activate the gate. When the flood recedes, the gate automatically returns to its hidden position beneath the road allowing vehicle traffic to resume.