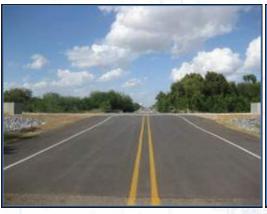

# Roadway Gate

The FloodBreak Roadway Gate is a fully-engineered flood mitigation system designed for continuous traffic service in open roadways. The system is specially coated for extreme wear conditions and is designed to heavy safety standards and for long service life.

Levee Crossings \* Bridges \* Subdivisions \* Campuses