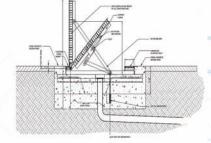

#### **How It Works**

The system uses hydrostatic pressure created by the rising flood waters to automatically activate the gate. When the flood recedes, the gate automatically returns to its hidden position beneath the road allowing vehicle traffic to resume.