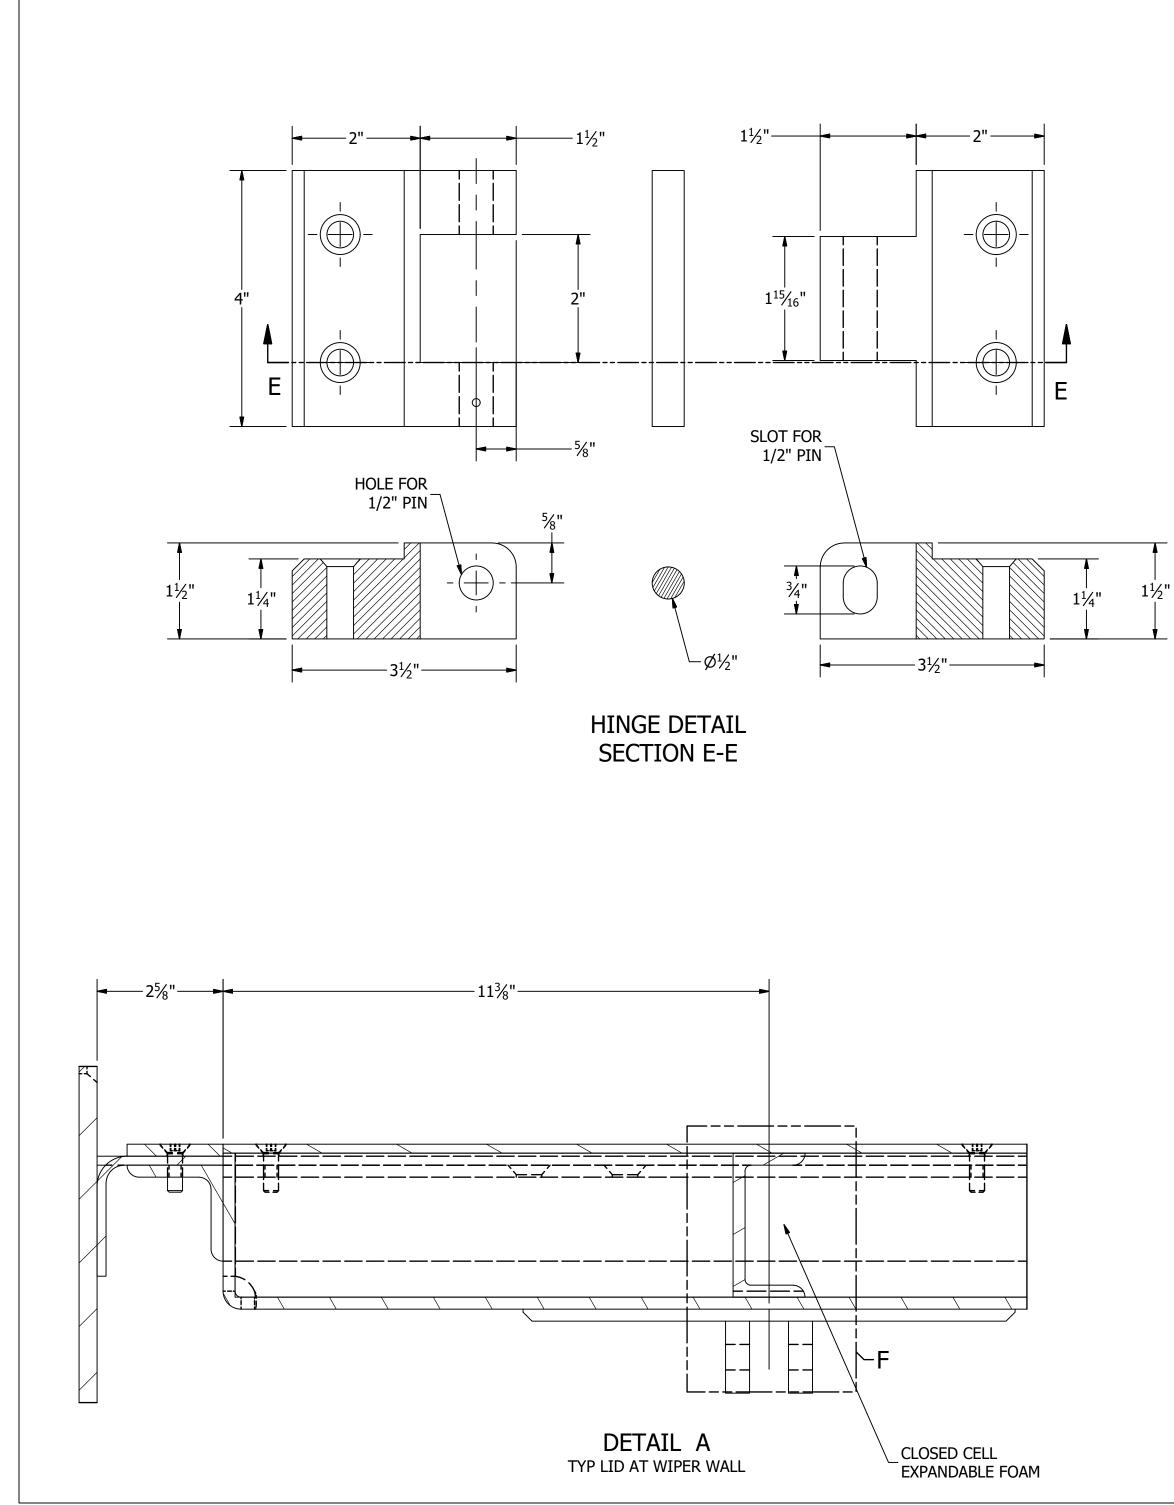

RM ANCHOR BOLTS INTO THE SUPPORTING CONCRETE.
- 7. ALL GASKET MATERIAL TO BE EPDM RUBBER.
- 8. ALL DIMENSIONS IN FEET AND INCHES
- 9. TOTAL WEIGHT: 810.0 LBS
- 10. SLOPE: NONE

PEDESTRIAN GATE GRATING

4" DRAIN



## DOWNSLOPE (NEGATIVE)



### UPSLOPE (POSITIVE)

DRY SIDE



LEVEL GRADE





WET SIDE



WET SIDE



WET SIDE



CHECKED: N. EASTMAN 8/1/2018 APPROVED: M. POSADA 8/1/2018 SHEET 2 OF 12















TYP GATE AND PAN SECTION



—2'-7<sup>15</sup>⁄<sub>16</sub>"—

TYP LID SECTION

LOWER LID PANEL THICKNESS - 1/4"-/

3<sup>7</sup>⁄<sub>16</sub>"

PANEL

DEPTH

**-** 2" -

Ó





REVOLUTIONARY FLOOD CONTROL DEMO - PEDESTRIAN GATE STANDARD LOCATION PEDESTRIAN GATE 10'-0" L x 3'-0" H PG #0002 REV 0 VARIES A. JOLLY 8/1/2018 CHECKED: N. EASTMAN 8/1/2018 APPROVED: M. POSADA 8/1/2018







DETAIL F







SECTION G-G