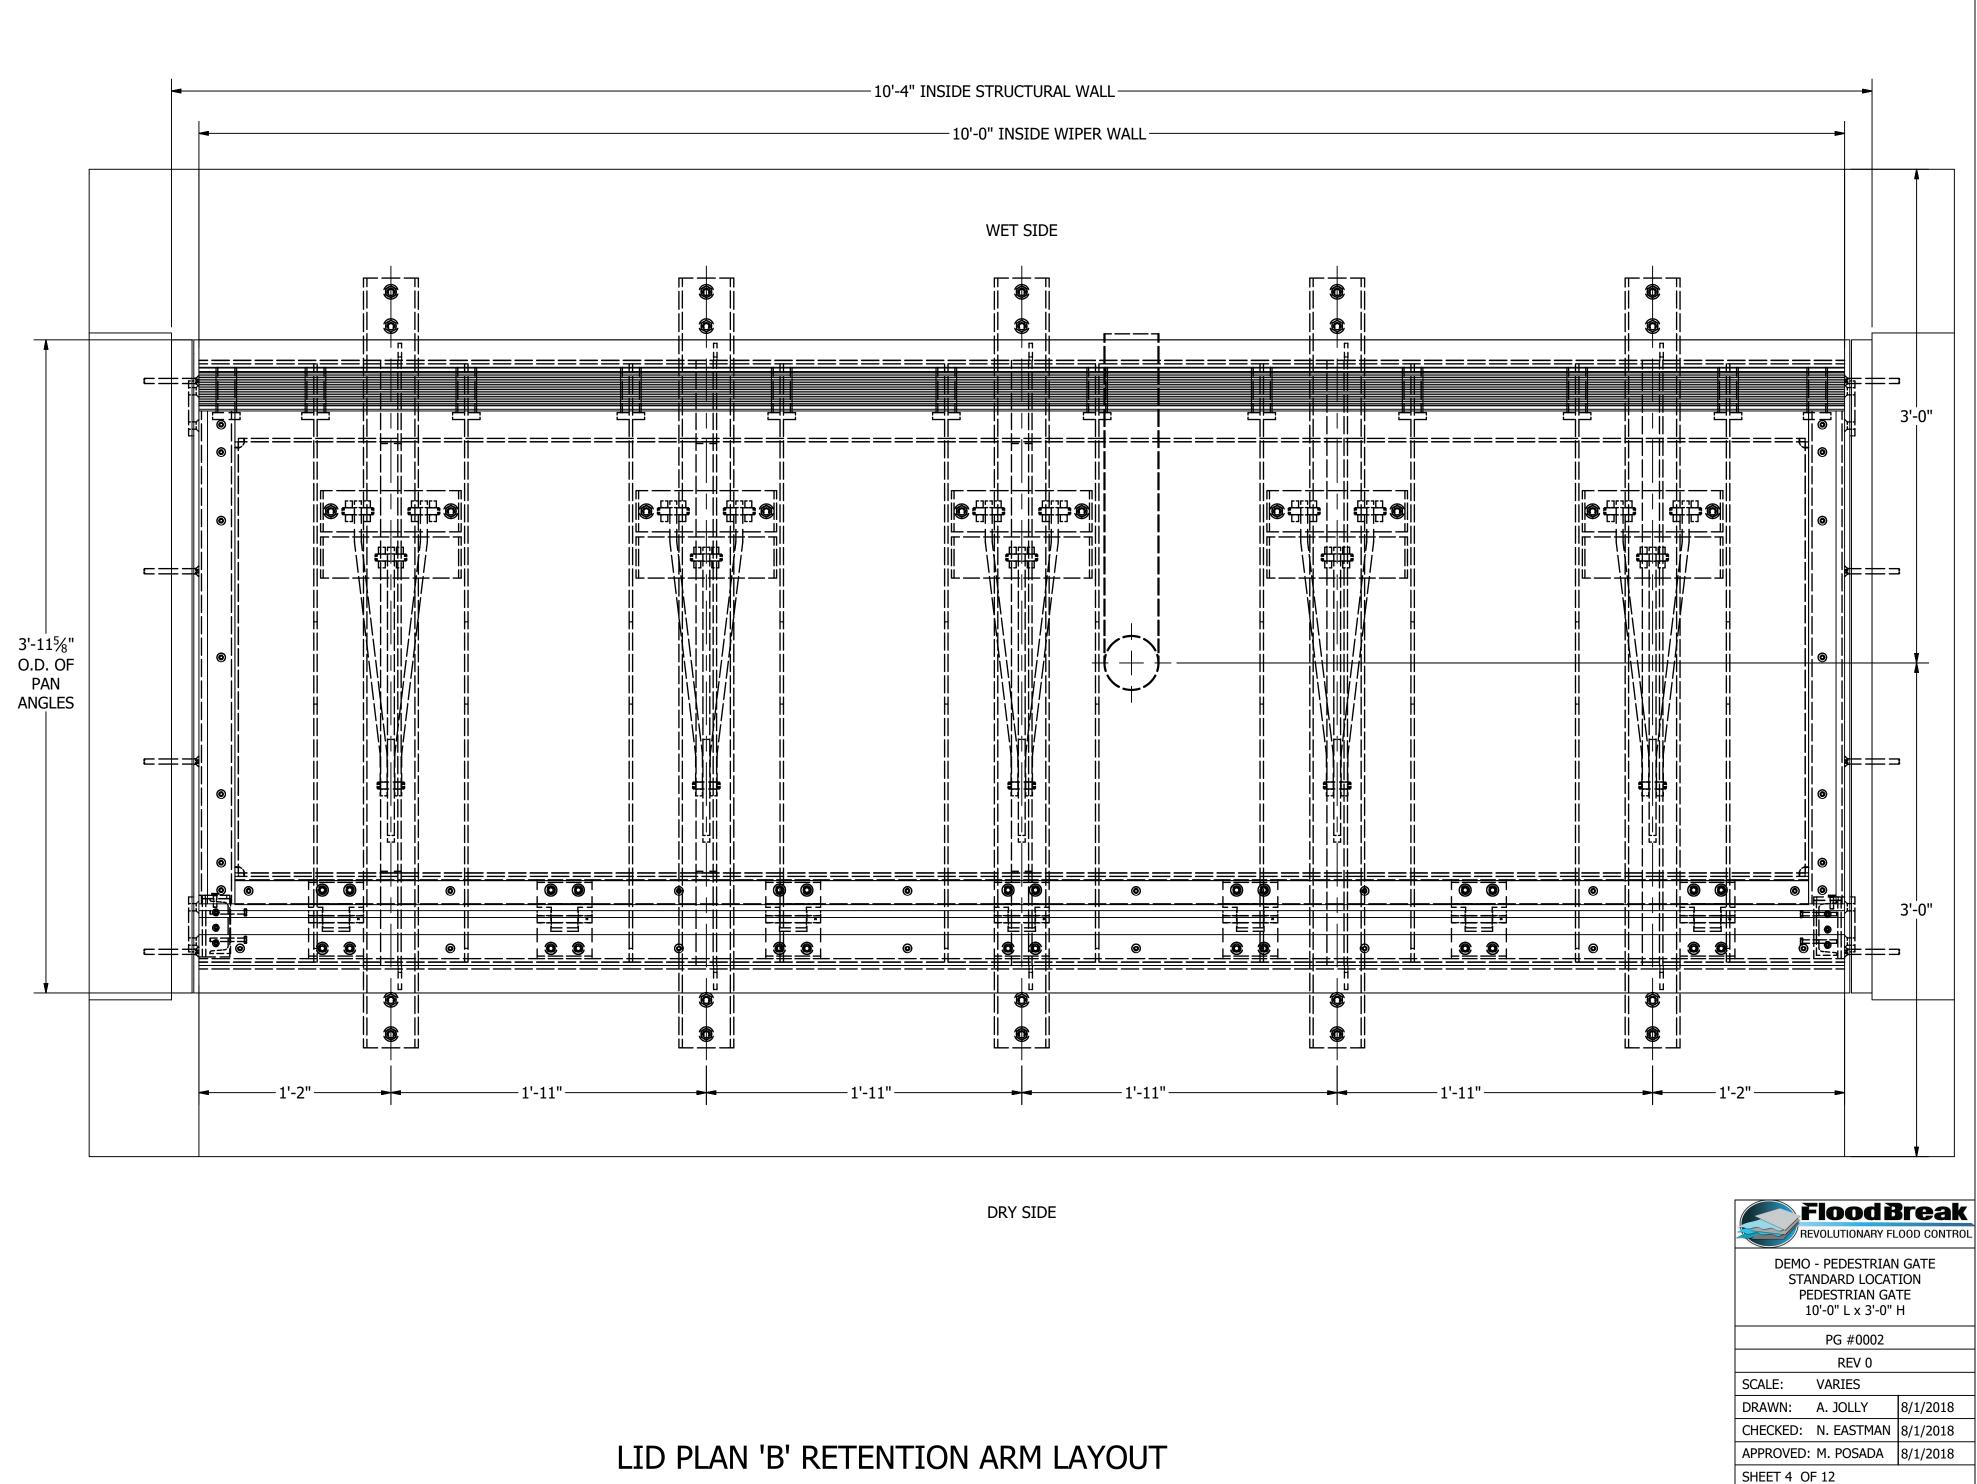

WINGS ARE FOR ILLUSTRATIVE PURPOSES ONLY. DESIGN OF THE CONCRETE FOUNDATION SLABS IS BY OTHERS. DESIGN AND SUPERVISION OF INSTALLATION OF RETENTION ARMS, ANCHOR BOLTS, AND GATE ANCHORS ARE BY FLOODBREAK. ALL CONCRETE TO BE 4000 PSI MINIMUM 28 DAY STRENGTH. REINFORCED IN EACH DIRECTION WITH ASTM - A615 MIN.  $F_{\gamma}$ =60 KSI. SPECIAL ATTENTION SHALL BE PAID TO PROPER SUPPORT OF RETENTION ARM ANCHOR BOLTS INTO THE SUPPORTING CONCRETE.
- 7. ALL GASKET MATERIAL TO BE EPDM RUBBER.
- 8. ALL DIMENSIONS IN FEET AND INCHES
- 9. TOTAL WEIGHT: 810.0 LBS
- 10. SLOPE: NONE

PEDESTRIAN GATE GRATING

4" DRAIN



## DOWNSLOPE (NEGATIVE)



### UPSLOPE (POSITIVE)

DRY SIDE



LEVEL GRADE





WET SIDE



WET SIDE



WET SIDE



CHECKED: N. EASTMAN 8/1/2018 APPROVED: M. POSADA 8/1/2018 SHEET 2 OF 12















TYP GATE AND PAN SECTION



—2'-7<sup>15</sup>⁄<sub>16</sub>"—

TYP LID SECTION

LOWER LID PANEL THICKNESS - 1/4"-/

3<sup>7</sup>⁄<sub>16</sub>"

PANEL

DEPTH

**-** 2" -

Ó





REVOLUTIONARY FLOOD CONTROL DEMO - PEDESTRIAN GATE STANDARD LOCATION PEDESTRIAN GATE 10'-0" L x 3'-0" H PG #0002 REV 0 VARIES A. JOLLY 8/1/2018 CHECKED: N. EASTMAN 8/1/2018 APPROVED: M. POSADA 8/1/2018







DETAIL F







SECTION G-G