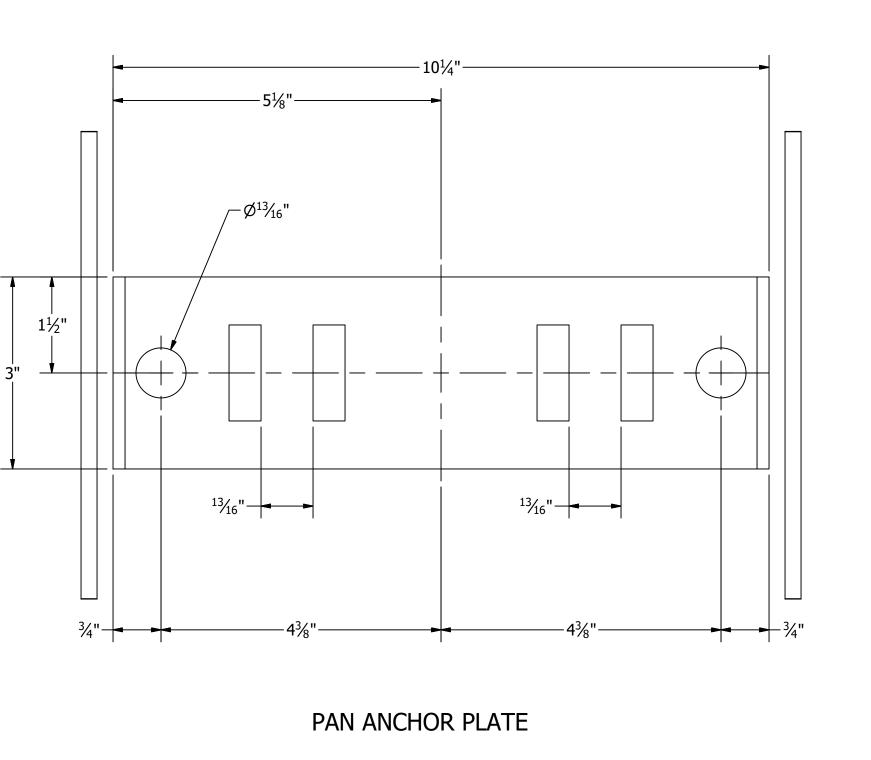

CONCRETE.
- 7. ALL GASKET MATERIAL TO BE EPDM RUBBER.
- 8. ALL DIMENSIONS IN FEET AND INCHES
- 9. TOTAL WEIGHT: 810.0 LBS
- 10. SLOPE: NONE

PEDESTRIAN GATE GRATING

4" DRAIN



## DOWNSLOPE (NEGATIVE)



### UPSLOPE (POSITIVE)

DRY SIDE



LEVEL GRADE





WET SIDE



WET SIDE



WET SIDE



CHECKED: N. EASTMAN 8/1/2018 APPROVED: M. POSADA 8/1/2018 SHEET 2 OF 12















TYP GATE AND PAN SECTION



—2'-7<sup>15</sup>⁄<sub>16</sub>"—

TYP LID SECTION

LOWER LID PANEL THICKNESS - 1/4"-/

3<sup>7</sup>⁄<sub>16</sub>"

PANEL

DEPTH

**-** 2" -

Ó





REVOLUTIONARY FLOOD CONTROL DEMO - PEDESTRIAN GATE STANDARD LOCATION PEDESTRIAN GATE 10'-0" L x 3'-0" H PG #0002 REV 0 VARIES A. JOLLY 8/1/2018 CHECKED: N. EASTMAN 8/1/2018 APPROVED: M. POSADA 8/1/2018







DETAIL F







SECTION G-G