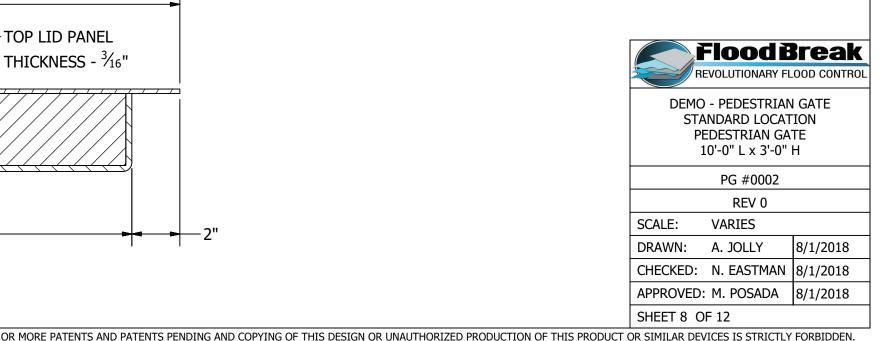

—2'-7<sup>15</sup>⁄<sub>16</sub>"—

TYP LID SECTION

LOWER LID PANEL THICKNESS - 1/4"-/

3<sup>7</sup>⁄<sub>16</sub>"

PANEL

DEPTH

**-** 2" -

Ó

REVOLUTIONARY FLOOD CONTROL DEMO - PEDESTRIAN GATE STANDARD LOCATION PEDESTRIAN GATE 10'-0" L x 3'-0" H PG #0002 REV 0 VARIES A. JOLLY 8/1/2018 CHECKED: N. EASTMAN 8/1/2018 APPROVED: M. POSADA 8/1/2018