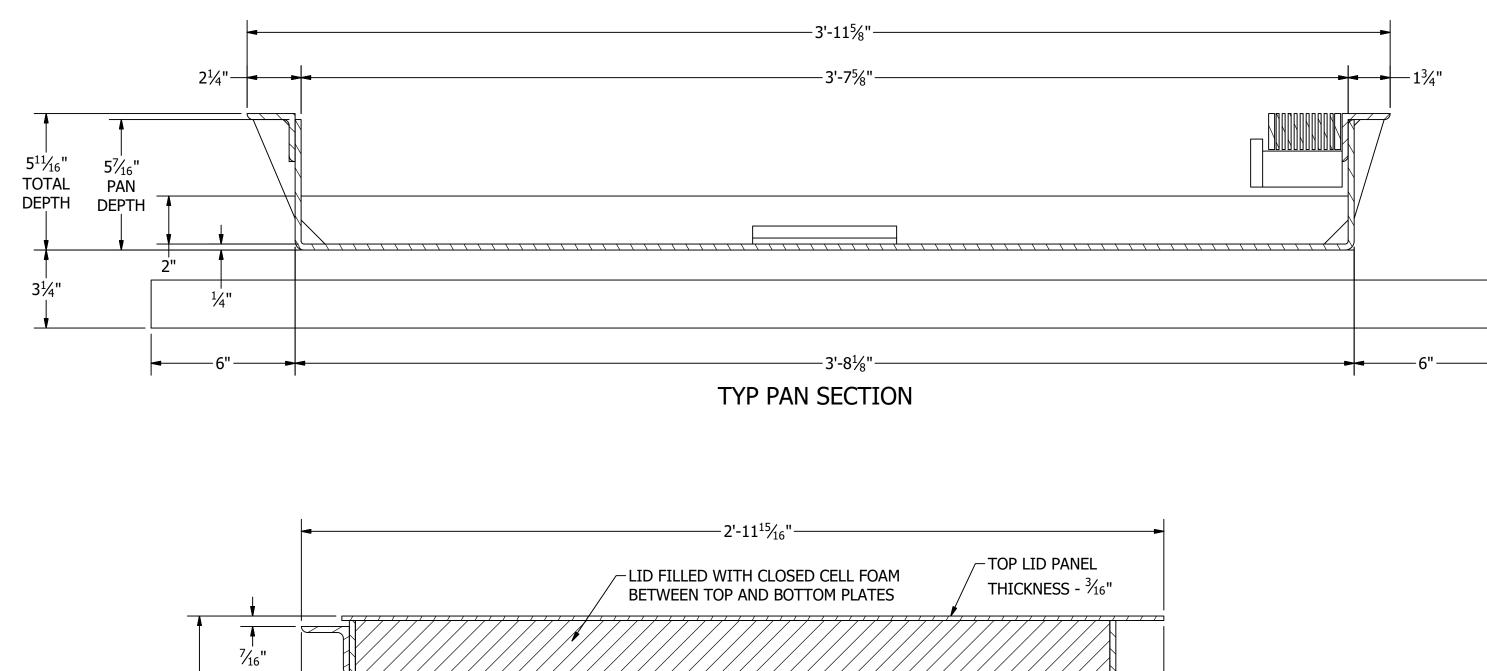

—2'-7<sup>15</sup>⁄<sub>16</sub>"—

TYP LID SECTION

LOWER LID PANEL THICKNESS - 1/4"-/

3<sup>7</sup>⁄<sub>16</sub>"

PANEL

DEPTH

**-** 2" -

Ó