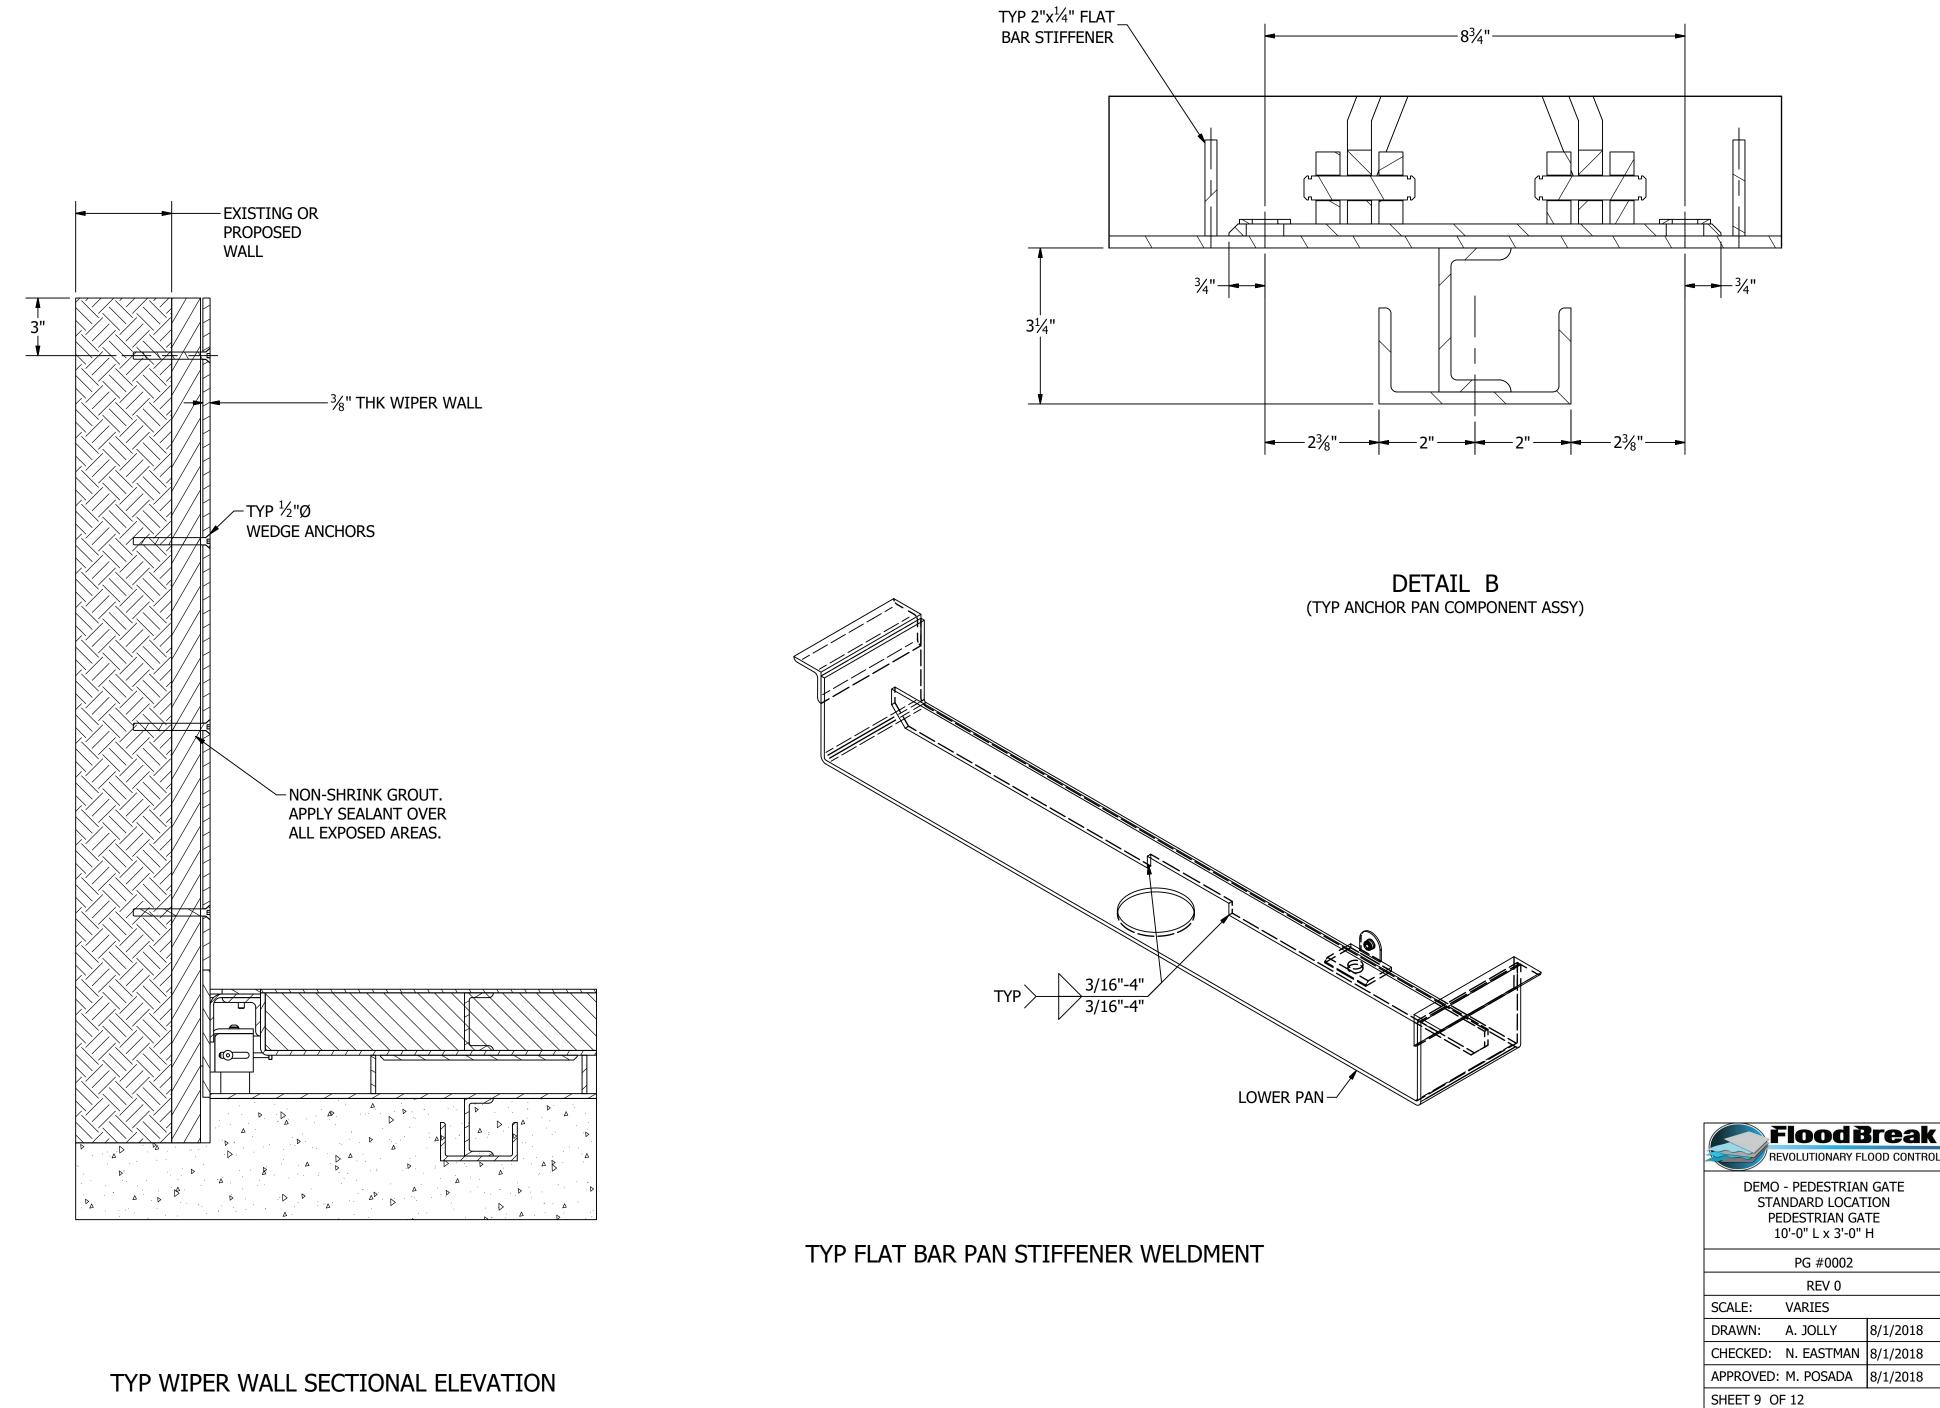

### STRUCTURAL SPECIFICATIONS:

1. FLOODGATE MATERIAL TO BE ALUMINUM AS FOLLOWS: TOP LID - 3/16" SMOOTH ALUM PLATE - GRADE 5052 MIN. Fy=25.8 KSI LOWER LID - 1/4" SMOOTH ALUM PLATE - GRADE 5052 MIN. Fy=25.8 KSI PAN STIFFENERS - 1/4" - GRADE 6061 MIN. Fy=35 KSI PAN - SMOOTH ALUM PLATE - GRADE 5052 MIN. Fy=25.8 KSI ALUM FLAT BARS, STRUCTURAL ANGLES, HINGES GRADE 6061-T6 MIN. Fv=35 KSI ALUM CHANNELS - 4" x 2" x 1/4" VERTICAL & 6" x 2" x 1/4" HORIZONTAL.

- 2. HINGE BOLTS, PINS, AND MACHINE SCREWS TO BE STAINLESS STEEL -GRADE 304, MIN. Fy=90 KSI.
- 3. RETENTION ARM ANCHOR BOLTS SHALL BE STAINLESS STEEL STANDARD THREAD BOLTS SET IN VINYLESTER BASED ADHESIVE CONTAINED IN A GLASS CAPSULE, INSTALLED PER SIMPSON STRONG TIE SPECIFICATIONS.
- 4. ALUMINUM TO BE WELDED WITH ALUMINUM WIRE PER 4043 AWS A5.10 3/64.
- 5. GROUT TO BE COMMERCIAL GRADE NON-SHRINKING GROUT.
- 6. ALL CONCRETE FOUNDATION POURS AND THEIR TIE-DOWNS TO EXISTING FOUNDATIONS SHOWN IN THESE DRAWINGS ARE FOR ILLUSTRATIVE PURPOSES ONLY. DESIGN OF THE CONCRETE FOUNDATION SLABS IS BY OTHERS. DESIGN AND SUPERVISION OF INSTALLATION OF RETENTION ARMS, ANCHOR BOLTS, AND GATE ANCHORS ARE BY FLOODBREAK. ALL CONCRETE TO BE 4000 PSI MINIMUM 28 DAY STRENGTH. REINFORCED IN EACH DIRECTION WITH ASTM - A615 MIN.  $F_{\gamma}$ =60 KSI. SPECIAL ATTENTION SHALL BE PAID TO PROPER SUPPORT OF RETENTION ARM ANCHOR BOLTS INTO THE SUPPORTING CONCRETE.
- 7. ALL GASKET MATERIAL TO BE EPDM RUBBER.
- 8. ALL DIMENSIONS IN FEET AND INCHES
- 9. TOTAL WEIGHT: 810.0 LBS
- 10. SLOPE: NONE