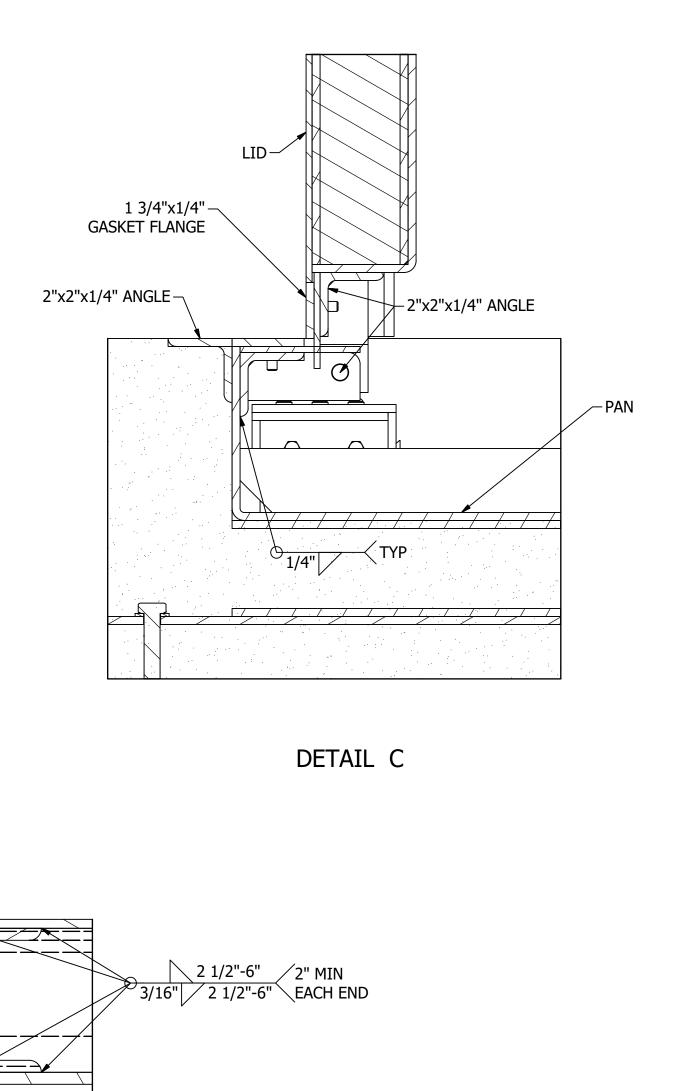

ANCHOR BOLTS INTO THE SUPPORTING CONCRETE.
- 7. ALL GASKET MATERIAL TO BE EPDM RUBBER.
- 8. ALL DIMENSIONS IN FEET AND INCHES
- 9. TOTAL WEIGHT: 810.0 LBS
- 10. SLOPE: NONE

PEDESTRIAN GATE GRATING

4" DRAIN



## DOWNSLOPE (NEGATIVE)



### UPSLOPE (POSITIVE)

DRY SIDE



LEVEL GRADE





WET SIDE



WET SIDE



WET SIDE



CHECKED: N. EASTMAN 8/1/2018 APPROVED: M. POSADA 8/1/2018 SHEET 2 OF 12















TYP GATE AND PAN SECTION



—2'-7<sup>15</sup>⁄<sub>16</sub>"—

TYP LID SECTION

LOWER LID PANEL THICKNESS - 1/4"-/

3<sup>7</sup>⁄<sub>16</sub>"

PANEL

DEPTH

**-** 2" -

Ó





REVOLUTIONARY FLOOD CONTROL DEMO - PEDESTRIAN GATE STANDARD LOCATION PEDESTRIAN GATE 10'-0" L x 3'-0" H PG #0002 REV 0 VARIES A. JOLLY 8/1/2018 CHECKED: N. EASTMAN 8/1/2018 APPROVED: M. POSADA 8/1/2018







DETAIL F







SECTION G-G