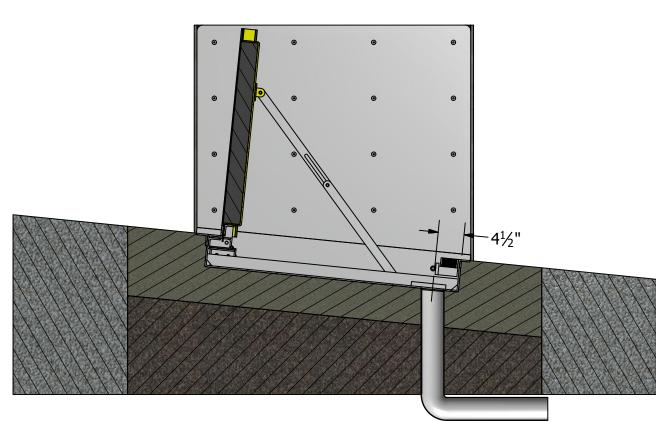

### UPSLOPE (POSITIVE)

DRY SIDE

LEVEL GRADE

WET SIDE

WET SIDE

WET SIDE

CHECKED: N. EASTMAN 8/1/2018 APPROVED: M. POSADA 8/1/2018 SHEET 2 OF 12

TYP GATE AND PAN SECTION