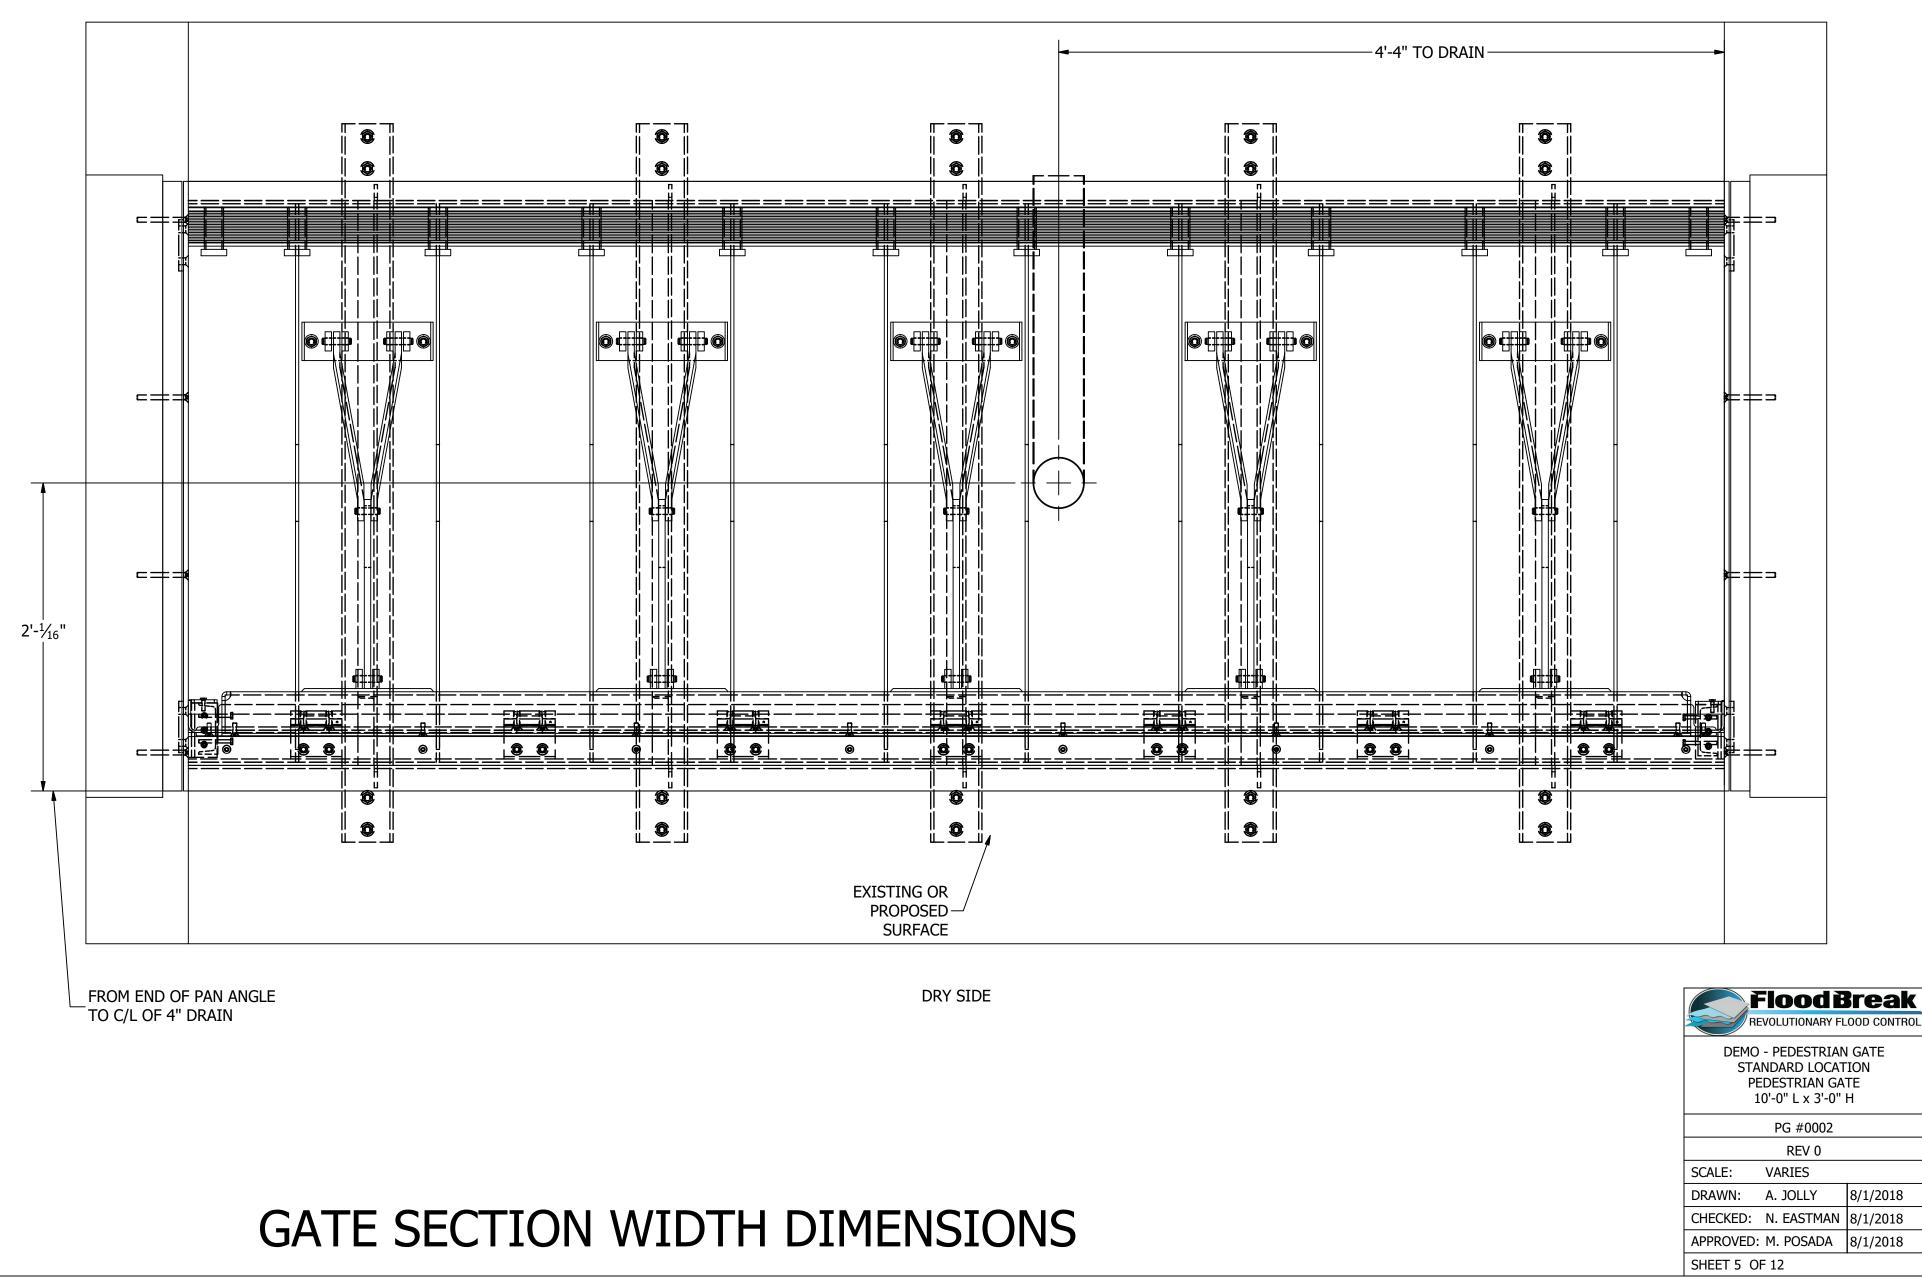

S ARE FOR ILLUSTRATIVE PURPOSES ONLY. DESIGN OF THE CONCRETE FOUNDATION SLABS IS BY OTHERS. DESIGN AND SUPERVISION OF INSTALLATION OF RETENTION ARMS, ANCHOR BOLTS, AND GATE ANCHORS ARE BY FLOODBREAK. ALL CONCRETE TO BE 4000 PSI MINIMUM 28 DAY STRENGTH. REINFORCED IN EACH DIRECTION WITH ASTM - A615 MIN.  $F_{\gamma}$ =60 KSI. SPECIAL ATTENTION SHALL BE PAID TO PROPER SUPPORT OF RETENTION ARM ANCHOR BOLTS INTO THE SUPPORTING CONCRETE.
- 7. ALL GASKET MATERIAL TO BE EPDM RUBBER.
- 8. ALL DIMENSIONS IN FEET AND INCHES
- 9. TOTAL WEIGHT: 810.0 LBS
- 10. SLOPE: NONE

PEDESTRIAN GATE GRATING

4" DRAIN



## DOWNSLOPE (NEGATIVE)



### UPSLOPE (POSITIVE)

DRY SIDE



LEVEL GRADE





WET SIDE



WET SIDE



WET SIDE



CHECKED: N. EASTMAN 8/1/2018 APPROVED: M. POSADA 8/1/2018 SHEET 2 OF 12















TYP GATE AND PAN SECTION



—2'-7<sup>15</sup>⁄<sub>16</sub>"—

TYP LID SECTION

LOWER LID PANEL THICKNESS - 1/4"-/

3<sup>7</sup>⁄<sub>16</sub>"

PANEL

DEPTH

**-** 2" -

Ó





REVOLUTIONARY FLOOD CONTROL DEMO - PEDESTRIAN GATE STANDARD LOCATION PEDESTRIAN GATE 10'-0" L x 3'-0" H PG #0002 REV 0 VARIES A. JOLLY 8/1/2018 CHECKED: N. EASTMAN 8/1/2018 APPROVED: M. POSADA 8/1/2018







DETAIL F







SECTION G-G