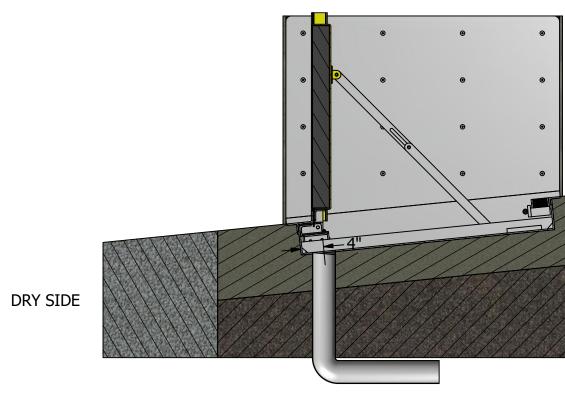

## DOWNSLOPE (NEGATIVE)

### UPSLOPE (POSITIVE)

DRY SIDE

LEVEL GRADE

WET SIDE

WET SIDE

WET SIDE

CHECKED: N. EASTMAN 8/1/2018 APPROVED: M. POSADA 8/1/2018 SHEET 2 OF 12

TYP GATE AND PAN SECTION