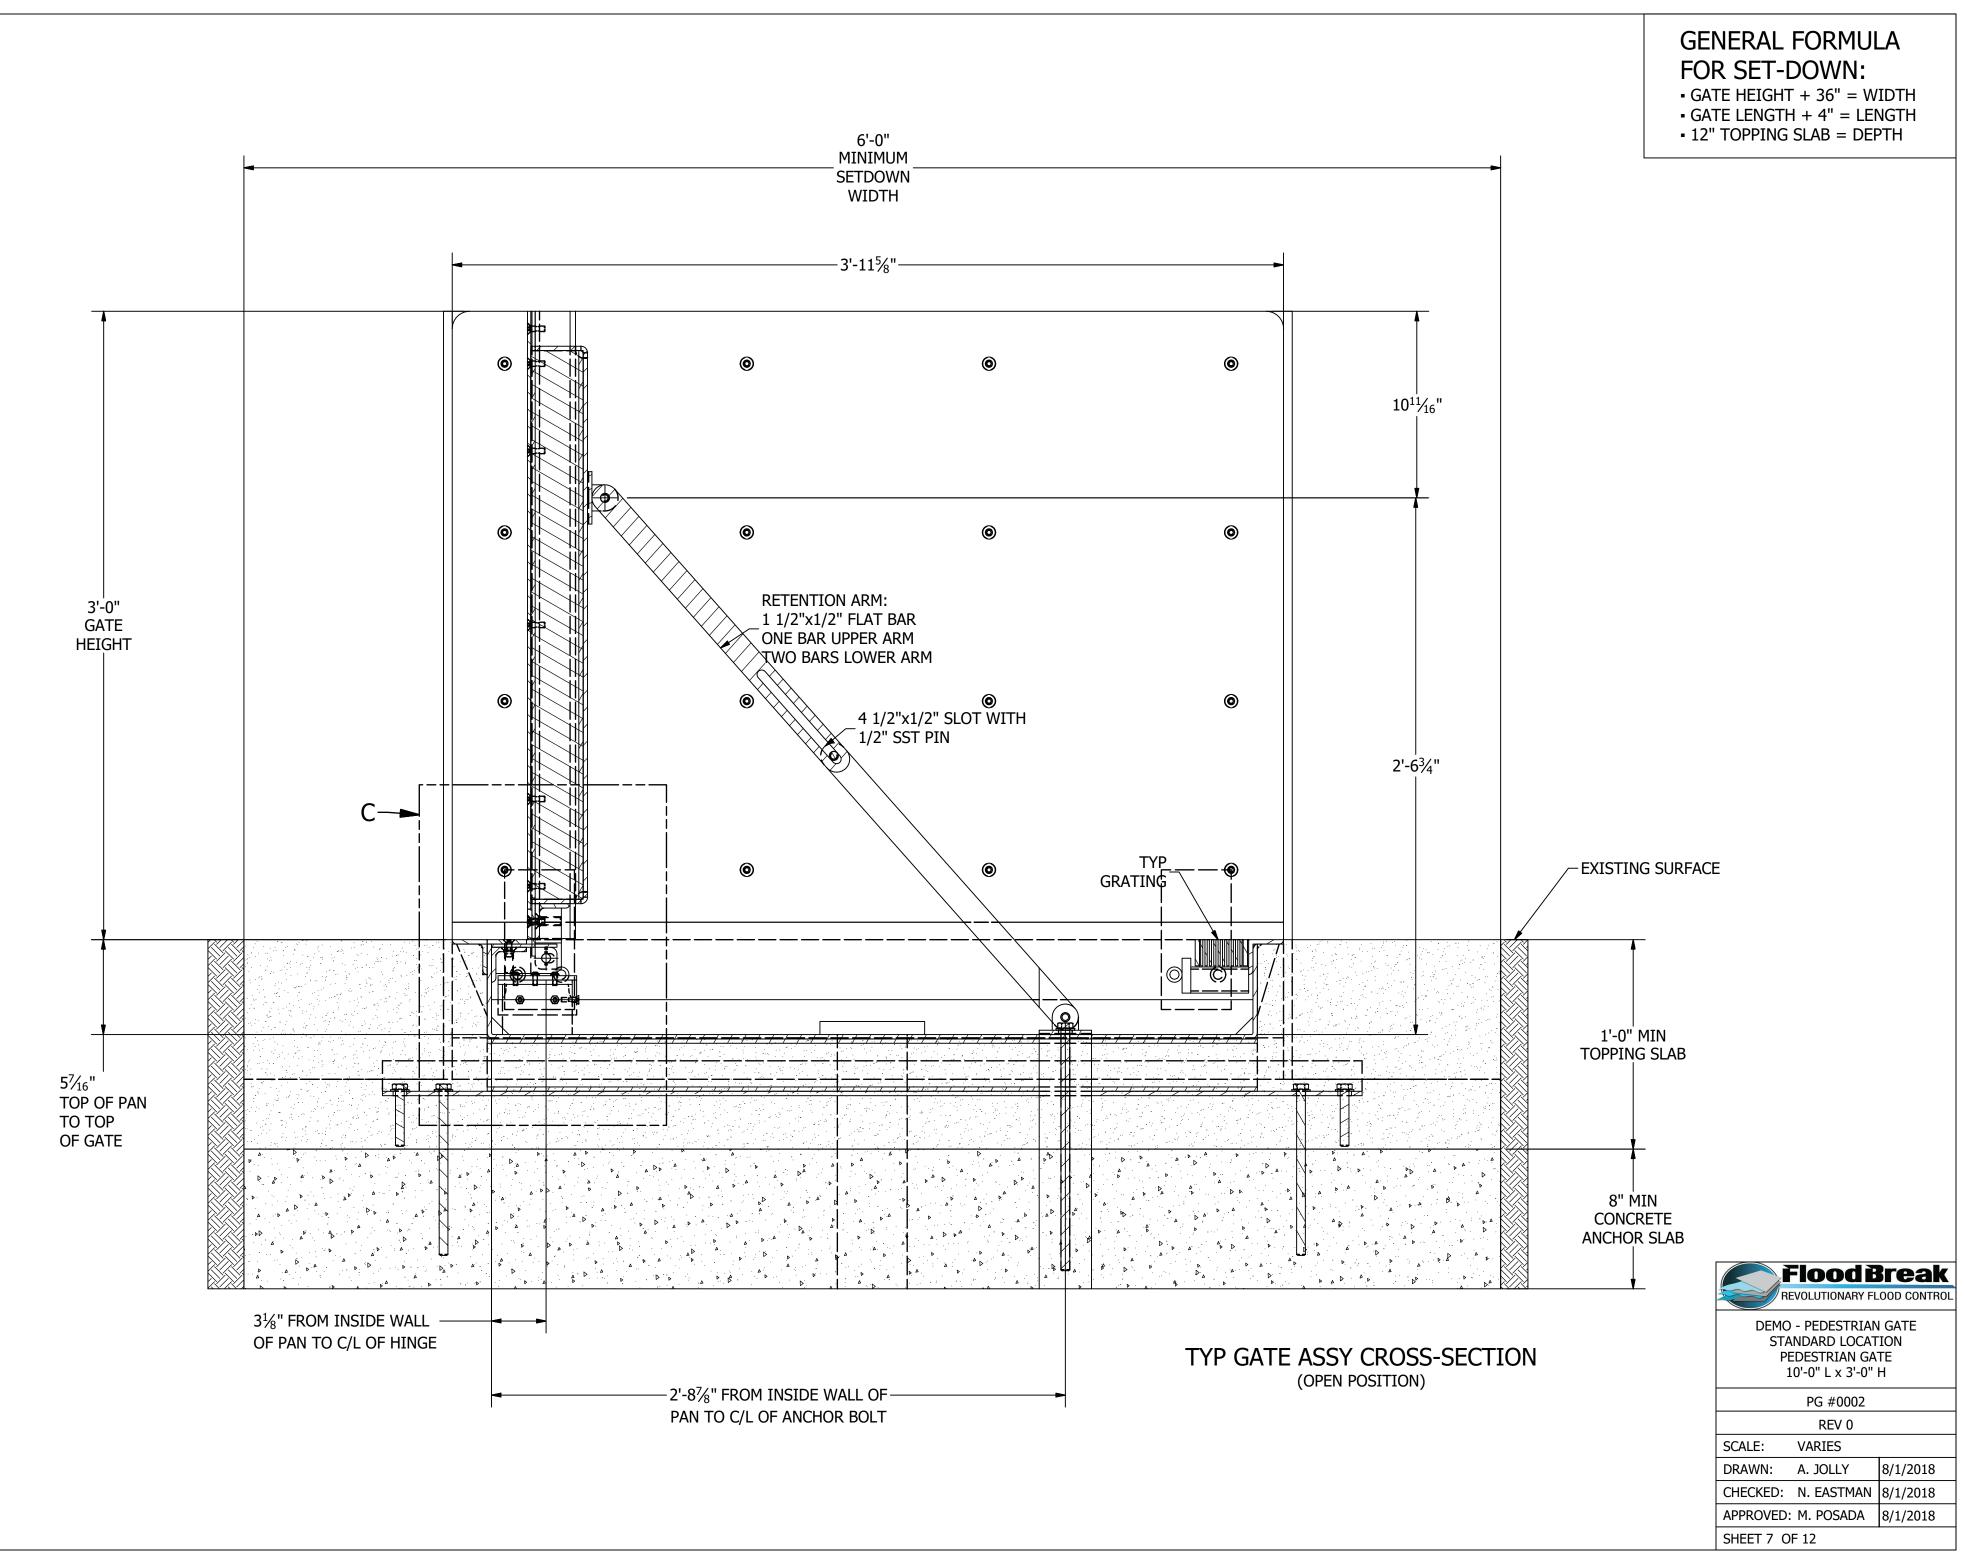

### STRUCTURAL SPECIFICATIONS:

1. FLOODGATE MATERIAL TO BE ALUMINUM AS FOLLOWS: TOP LID - 3/16" SMOOTH ALUM PLATE - GRADE 5052 MIN. Fy=25.8 KSI LOWER LID - 1/4" SMOOTH ALUM PLATE - GRADE 5052 MIN. Fy=25.8 KSI PAN STIFFENERS - 1/4" - GRADE 6061 MIN. Fy=35 KSI PAN - SMOOTH ALUM PLATE - GRADE 5052 MIN. Fy=25.8 KSI ALUM FLAT BARS, STRUCTURAL ANGLES, HINGES GRADE 6061-T6 MIN. Fv=35 KSI ALUM CHANNELS - 4" x 2" x 1/4" VERTICAL & 6" x 2" x 1/4" HORIZONTAL.

- 2. HINGE BOLTS, PINS, AND MACHINE SCREWS TO BE STAINLESS STEEL -GRADE 304, MIN. Fy=90 KSI.
- 3. RETENTION ARM ANCHOR BOLTS SHALL BE STAINLESS STEEL STANDARD THREAD BOLTS SET IN VINYLESTER BASED ADHESIVE CONTAINED IN A GLASS CAPSULE, INSTALLED PER SIMPSON STRONG TIE SPECIFICATIONS.
- 4. ALUMINUM TO BE WELDED WITH ALUMINUM WIRE PER 4043 AWS A5.10 3/64.
- 5. GROUT TO BE COMMERCIAL GRADE NON-SHRINKING GROUT.
- 6. ALL CONCRETE FOUNDATION POURS AND THEIR TIE-DOWNS TO EXISTING FOUNDATIONS SHOWN IN THESE DRAWINGS ARE FOR ILLUSTRATIVE PURPOSES ONLY. DESIGN OF THE CONCRETE FOUNDATION SLABS IS BY OTHERS. DESIGN AND SUPERVISION OF INSTALLATION OF RETENTION ARMS, ANCHOR BOLTS, AND GATE ANCHORS ARE BY FLOODBREAK. ALL CONCRETE TO BE 4000 PSI MINIMUM 28 DAY STRENGTH. REINFORCED IN EACH DIRECTION WITH ASTM - A615 MIN.  $F_{\gamma}$ =60 KSI. SPECIAL ATTENTION SHALL BE PAID TO PROPER SUPPORT OF RETENTION ARM ANCHOR BOLTS INTO THE SUPPORTING CONCRETE.
- 7. ALL GASKET MATERIAL TO BE EPDM RUBBER.
- 8. ALL DIMENSIONS IN FEET AND INCHES
- 9. TOTAL WEIGHT: 810.0 LBS
- 10. SLOPE: NONE