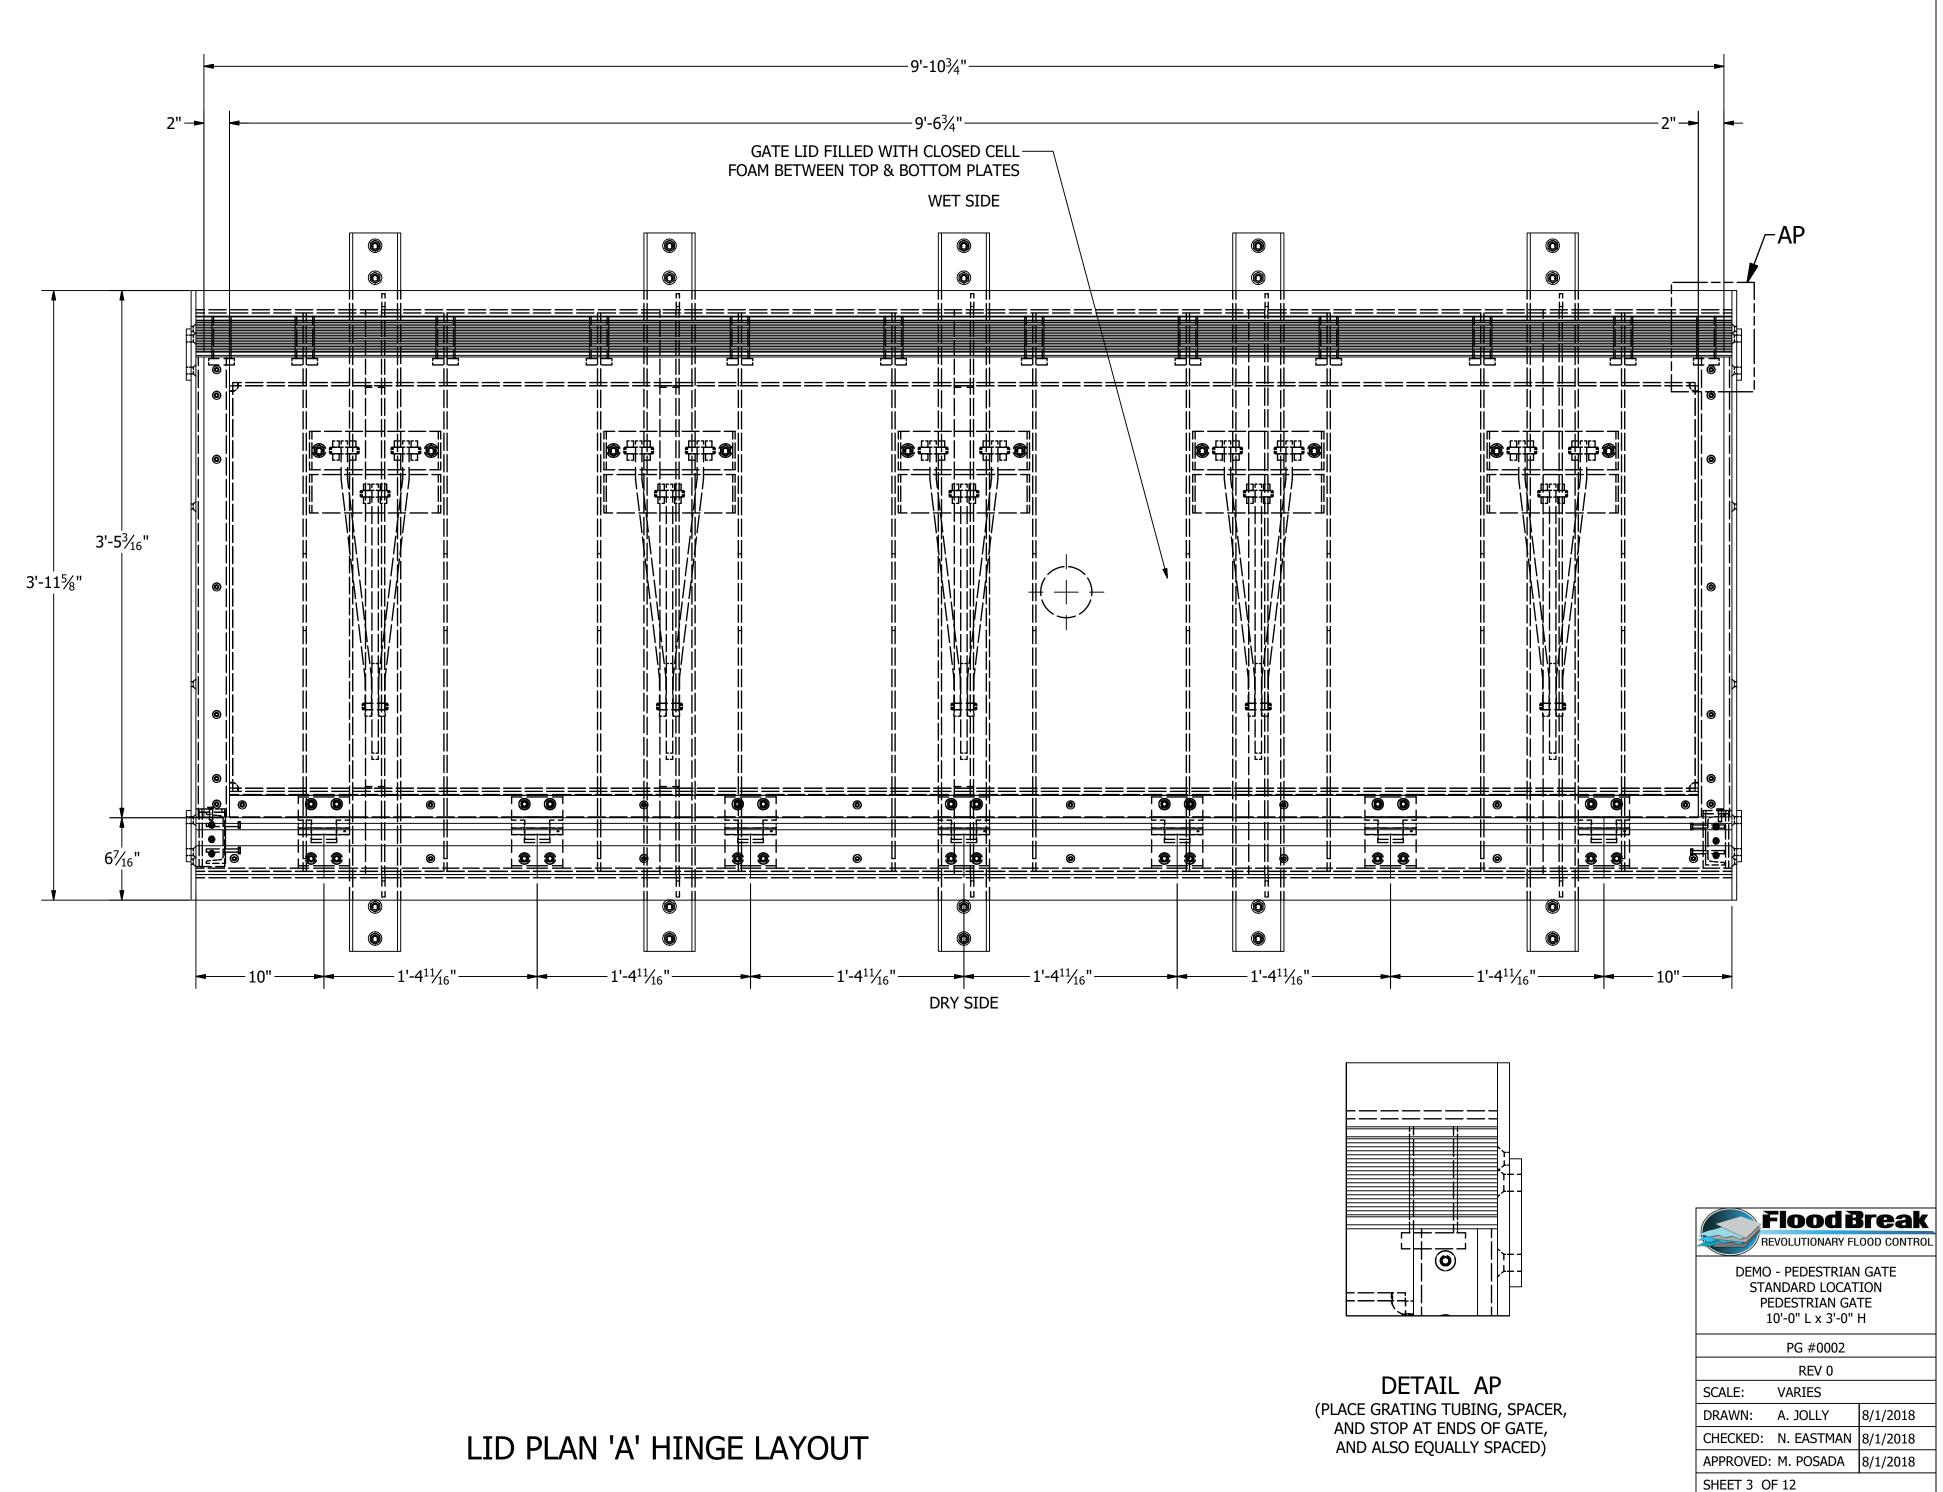

RAWINGS ARE FOR ILLUSTRATIVE PURPOSES ONLY. DESIGN OF THE CONCRETE FOUNDATION SLABS IS BY OTHERS. DESIGN AND SUPERVISION OF INSTALLATION OF RETENTION ARMS, ANCHOR BOLTS, AND GATE ANCHORS ARE BY FLOODBREAK. ALL CONCRETE TO BE 4000 PSI MINIMUM 28 DAY STRENGTH. REINFORCED IN EACH DIRECTION WITH ASTM - A615 MIN.  $F_{\gamma}$ =60 KSI. SPECIAL ATTENTION SHALL BE PAID TO PROPER SUPPORT OF RETENTION ARM ANCHOR BOLTS INTO THE SUPPORTING CONCRETE.
- 7. ALL GASKET MATERIAL TO BE EPDM RUBBER.
- 8. ALL DIMENSIONS IN FEET AND INCHES
- 9. TOTAL WEIGHT: 810.0 LBS
- 10. SLOPE: NONE

PEDESTRIAN GATE GRATING

4" DRAIN



## DOWNSLOPE (NEGATIVE)



### UPSLOPE (POSITIVE)

DRY SIDE



LEVEL GRADE





WET SIDE



WET SIDE



WET SIDE



CHECKED: N. EASTMAN 8/1/2018 APPROVED: M. POSADA 8/1/2018 SHEET 2 OF 12















TYP GATE AND PAN SECTION



—2'-7<sup>15</sup>⁄<sub>16</sub>"—

TYP LID SECTION

LOWER LID PANEL THICKNESS - 1/4"-/

3<sup>7</sup>⁄<sub>16</sub>"

PANEL

DEPTH

**-** 2" -

Ó





REVOLUTIONARY FLOOD CONTROL DEMO - PEDESTRIAN GATE STANDARD LOCATION PEDESTRIAN GATE 10'-0" L x 3'-0" H PG #0002 REV 0 VARIES A. JOLLY 8/1/2018 CHECKED: N. EASTMAN 8/1/2018 APPROVED: M. POSADA 8/1/2018







DETAIL F







SECTION G-G