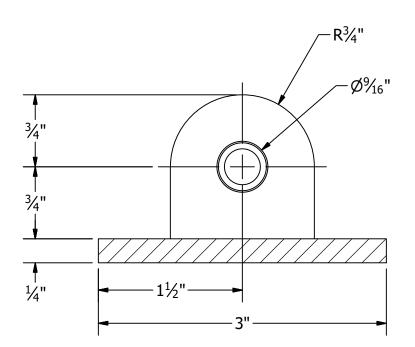

THE SUPPORTING CONCRETE.
- 7. ALL GASKET MATERIAL TO BE EPDM RUBBER.
- 8. ALL DIMENSIONS IN FEET AND INCHES
- 9. TOTAL WEIGHT: 810.0 LBS
- 10. SLOPE: NONE

PEDESTRIAN GATE GRATING

4" DRAIN



## DOWNSLOPE (NEGATIVE)



### UPSLOPE (POSITIVE)

DRY SIDE



LEVEL GRADE





WET SIDE



WET SIDE



WET SIDE



CHECKED: N. EASTMAN 8/1/2018 APPROVED: M. POSADA 8/1/2018 SHEET 2 OF 12















TYP GATE AND PAN SECTION



—2'-7<sup>15</sup>⁄<sub>16</sub>"—

TYP LID SECTION

LOWER LID PANEL THICKNESS - 1/4"-/

3<sup>7</sup>⁄<sub>16</sub>"

PANEL

DEPTH

**-** 2" -

Ó





REVOLUTIONARY FLOOD CONTROL DEMO - PEDESTRIAN GATE STANDARD LOCATION PEDESTRIAN GATE 10'-0" L x 3'-0" H PG #0002 REV 0 VARIES A. JOLLY 8/1/2018 CHECKED: N. EASTMAN 8/1/2018 APPROVED: M. POSADA 8/1/2018







DETAIL F







SECTION G-G