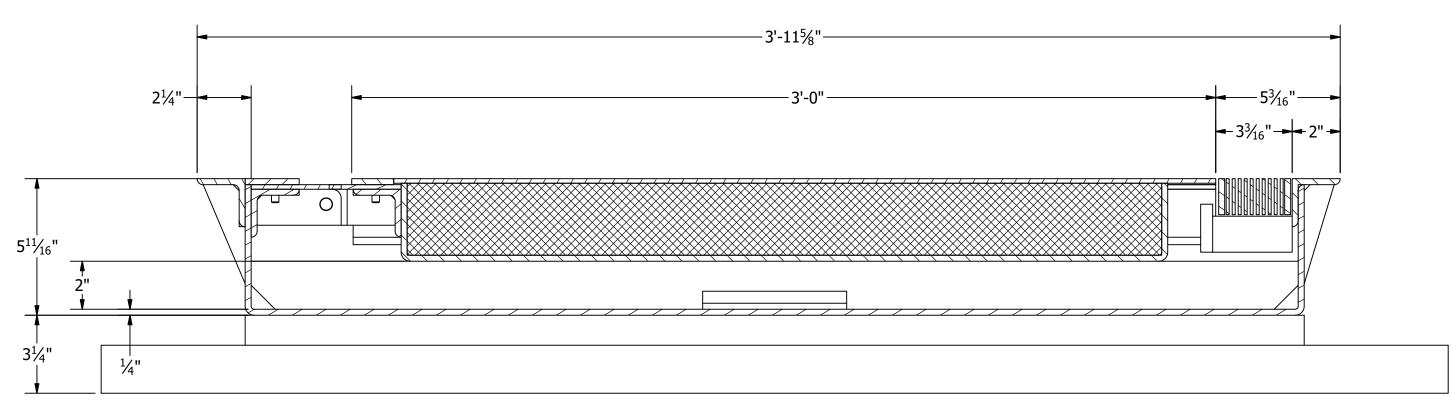

### UPSLOPE (POSITIVE)

DRY SIDE

LEVEL GRADE

WET SIDE

WET SIDE

WET SIDE

CHECKED: N. EASTMAN 8/1/2018 APPROVED: M. POSADA 8/1/2018 SHEET 2 OF 12

TYP GATE AND PAN SECTION