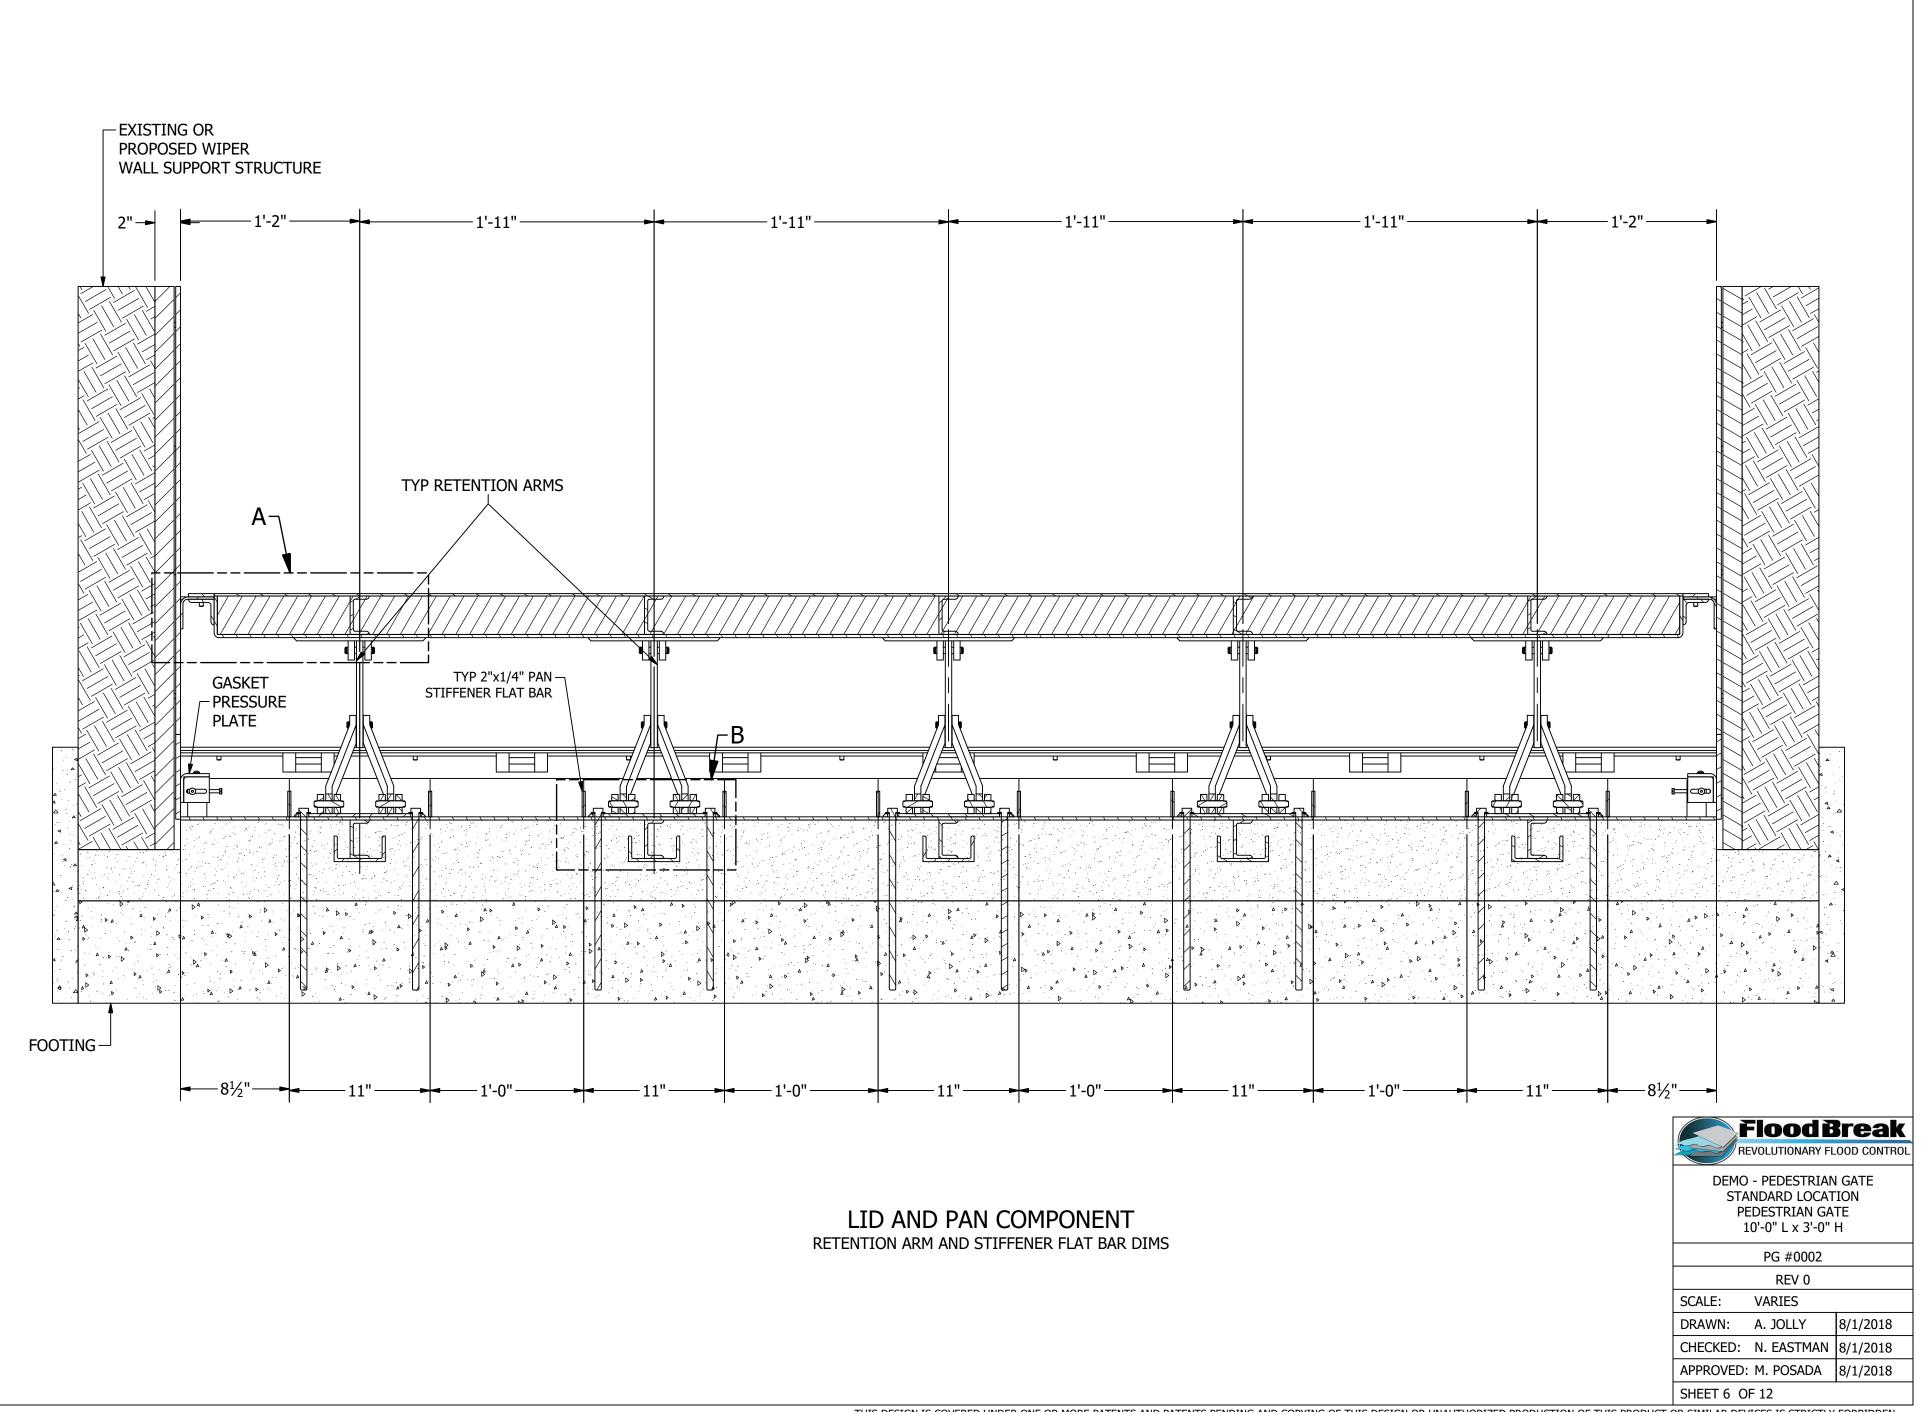

ARE FOR ILLUSTRATIVE PURPOSES ONLY. DESIGN OF THE CONCRETE FOUNDATION SLABS IS BY OTHERS. DESIGN AND SUPERVISION OF INSTALLATION OF RETENTION ARMS, ANCHOR BOLTS, AND GATE ANCHORS ARE BY FLOODBREAK. ALL CONCRETE TO BE 4000 PSI MINIMUM 28 DAY STRENGTH. REINFORCED IN EACH DIRECTION WITH ASTM - A615 MIN.  $F_{\gamma}$ =60 KSI. SPECIAL ATTENTION SHALL BE PAID TO PROPER SUPPORT OF RETENTION ARM ANCHOR BOLTS INTO THE SUPPORTING CONCRETE.
- 7. ALL GASKET MATERIAL TO BE EPDM RUBBER.
- 8. ALL DIMENSIONS IN FEET AND INCHES
- 9. TOTAL WEIGHT: 810.0 LBS
- 10. SLOPE: NONE

PEDESTRIAN GATE GRATING

4" DRAIN



## DOWNSLOPE (NEGATIVE)



### UPSLOPE (POSITIVE)

DRY SIDE



LEVEL GRADE





WET SIDE



WET SIDE



WET SIDE



CHECKED: N. EASTMAN 8/1/2018 APPROVED: M. POSADA 8/1/2018 SHEET 2 OF 12















TYP GATE AND PAN SECTION



—2'-7<sup>15</sup>⁄<sub>16</sub>"—

TYP LID SECTION

LOWER LID PANEL THICKNESS - 1/4"-/

3<sup>7</sup>⁄<sub>16</sub>"

PANEL

DEPTH

**-** 2" -

Ó





REVOLUTIONARY FLOOD CONTROL DEMO - PEDESTRIAN GATE STANDARD LOCATION PEDESTRIAN GATE 10'-0" L x 3'-0" H PG #0002 REV 0 VARIES A. JOLLY 8/1/2018 CHECKED: N. EASTMAN 8/1/2018 APPROVED: M. POSADA 8/1/2018







DETAIL F







SECTION G-G