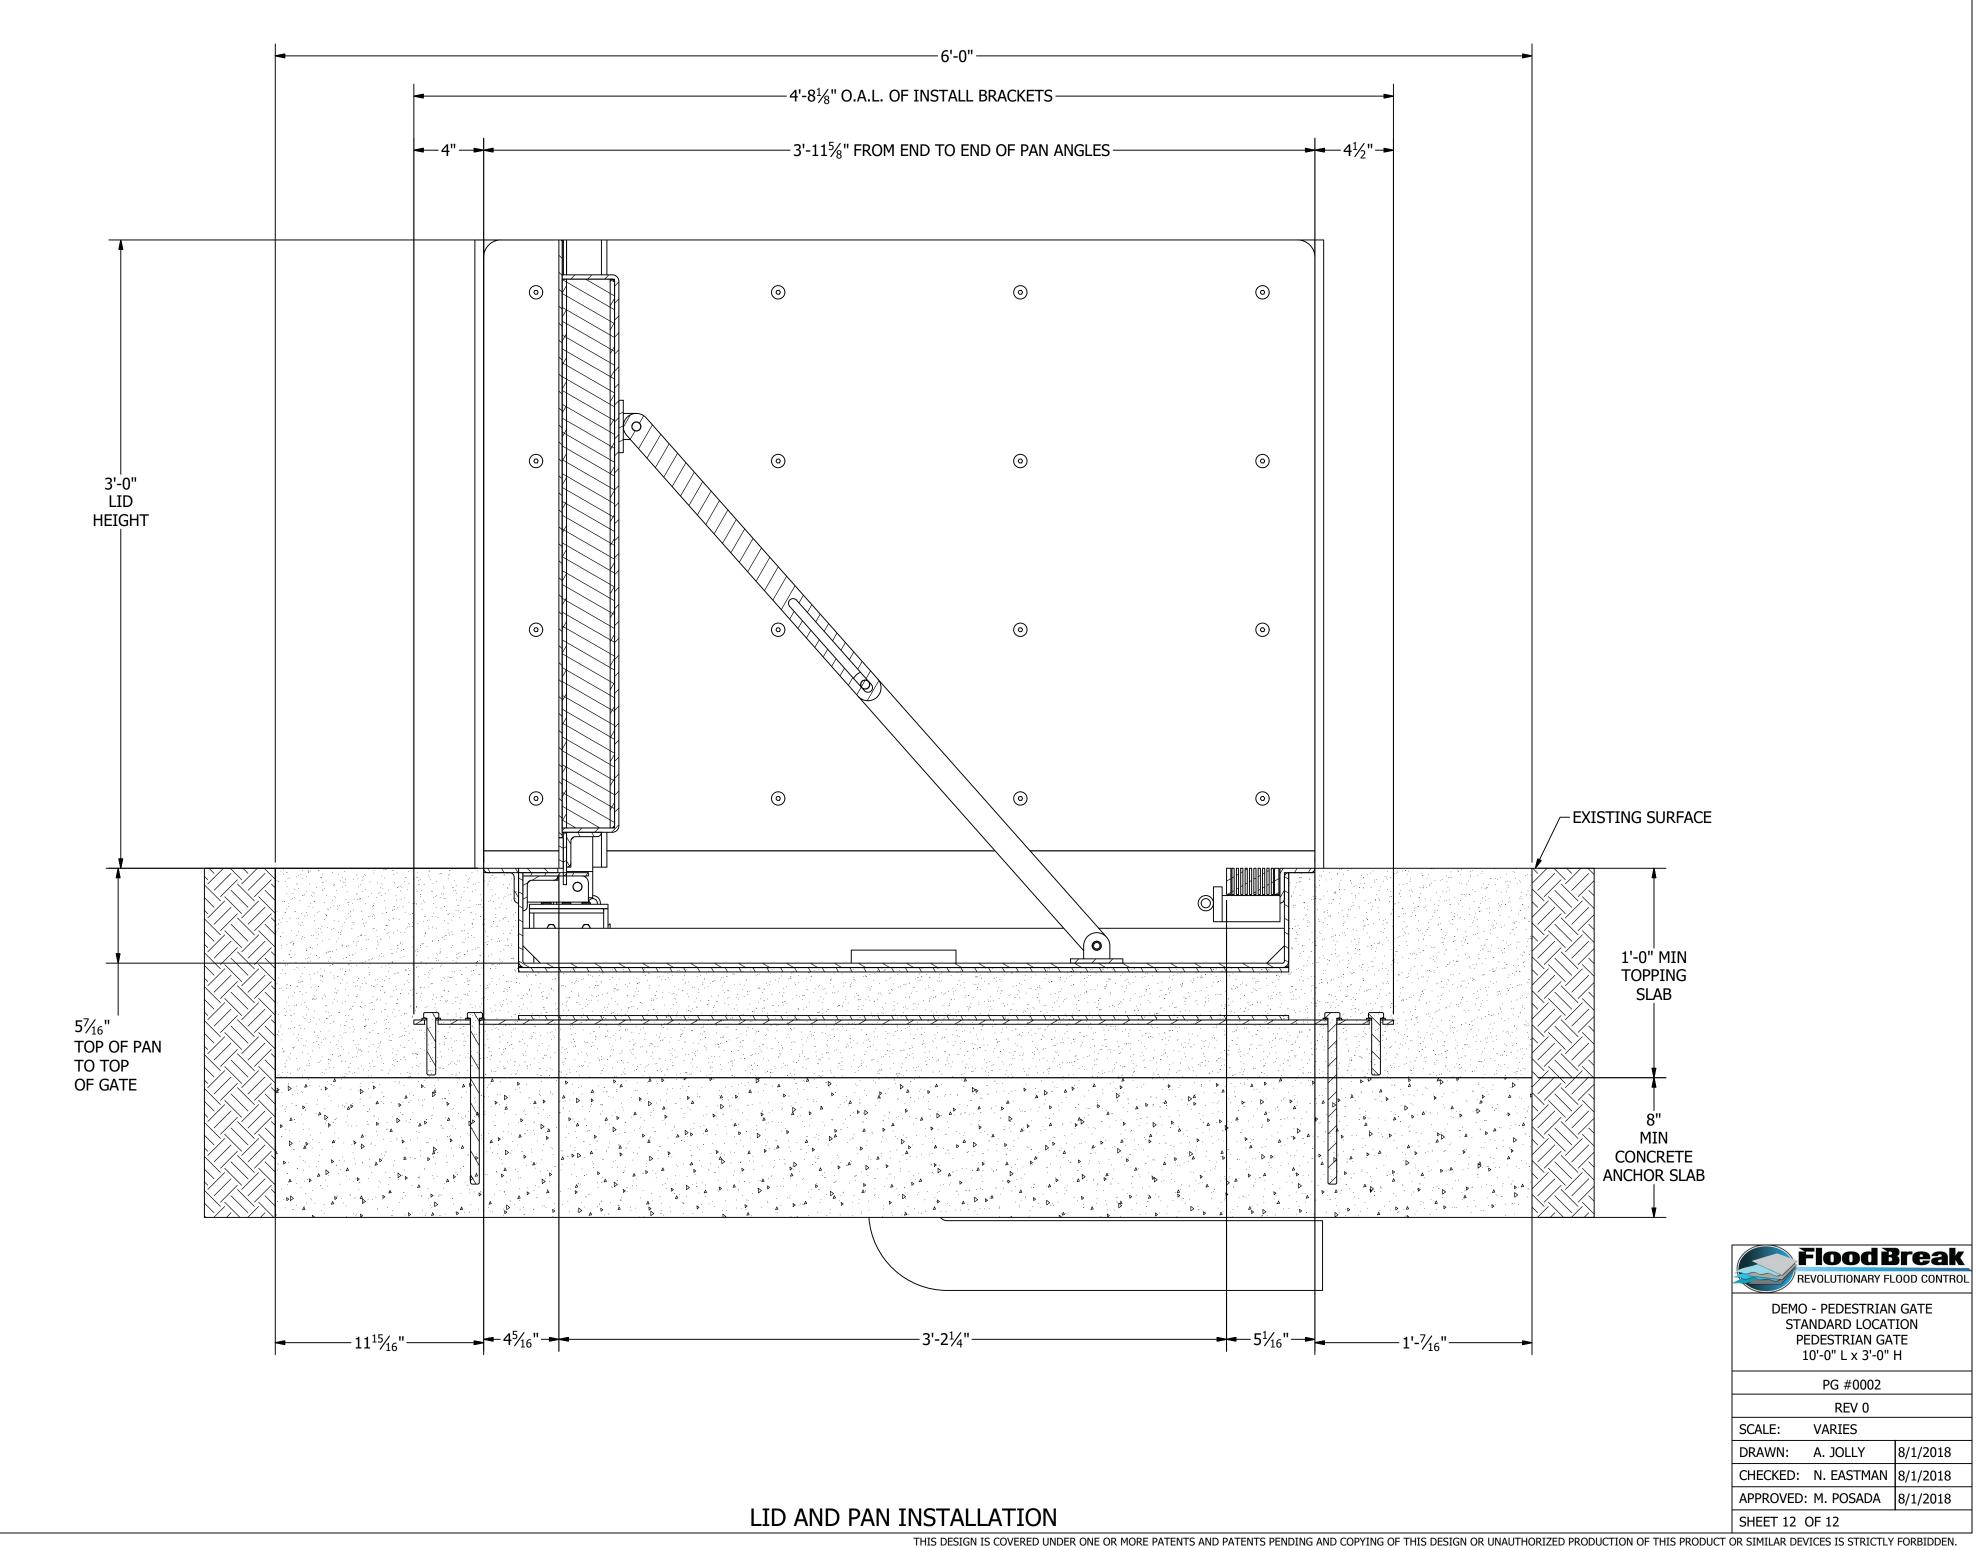

PEDESTRIAN GATE GRATING

4" DRAIN

—2'-7<sup>15</sup>⁄<sub>16</sub>"—

TYP LID SECTION

LOWER LID PANEL THICKNESS - 1/4"-/

3<sup>7</sup>⁄<sub>16</sub>"

PANEL

DEPTH

**-** 2" -

Ó