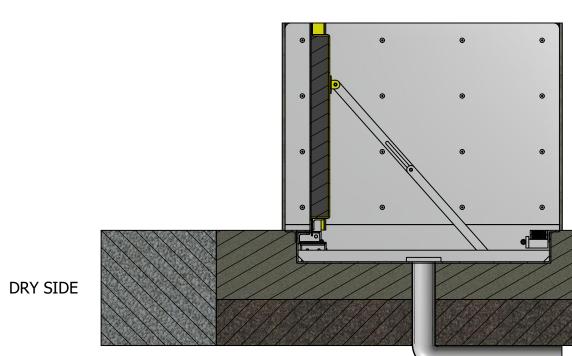

PEDESTRIAN GATE GRATING

4" DRAIN

### UPSLOPE (POSITIVE)

DRY SIDE

LEVEL GRADE

WET SIDE

WET SIDE

WET SIDE

CHECKED: N. EASTMAN 8/1/2018 APPROVED: M. POSADA 8/1/2018 SHEET 2 OF 12

TYP GATE AND PAN SECTION