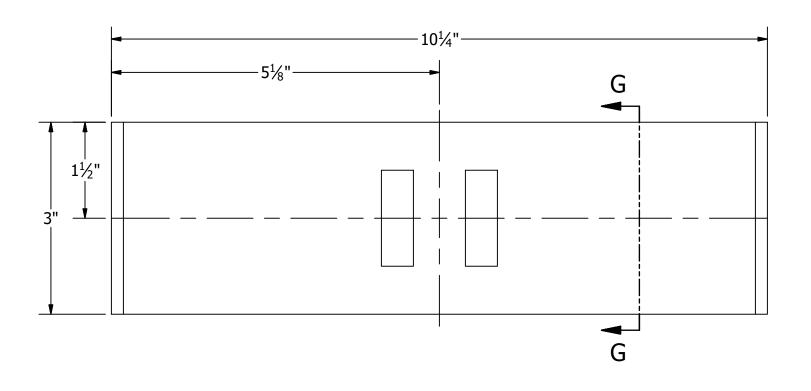

INTO THE SUPPORTING CONCRETE.
- 7. ALL GASKET MATERIAL TO BE EPDM RUBBER.
- 8. ALL DIMENSIONS IN FEET AND INCHES
- 9. TOTAL WEIGHT: 810.0 LBS
- 10. SLOPE: NONE

PEDESTRIAN GATE GRATING

4" DRAIN



## DOWNSLOPE (NEGATIVE)



### UPSLOPE (POSITIVE)

DRY SIDE



LEVEL GRADE





WET SIDE



WET SIDE



WET SIDE



CHECKED: N. EASTMAN 8/1/2018 APPROVED: M. POSADA 8/1/2018 SHEET 2 OF 12















TYP GATE AND PAN SECTION



—2'-7<sup>15</sup>⁄<sub>16</sub>"—

TYP LID SECTION

LOWER LID PANEL THICKNESS - 1/4"-/

3<sup>7</sup>⁄<sub>16</sub>"

PANEL

DEPTH

**-** 2" -

Ó





REVOLUTIONARY FLOOD CONTROL DEMO - PEDESTRIAN GATE STANDARD LOCATION PEDESTRIAN GATE 10'-0" L x 3'-0" H PG #0002 REV 0 VARIES A. JOLLY 8/1/2018 CHECKED: N. EASTMAN 8/1/2018 APPROVED: M. POSADA 8/1/2018







DETAIL F







SECTION G-G