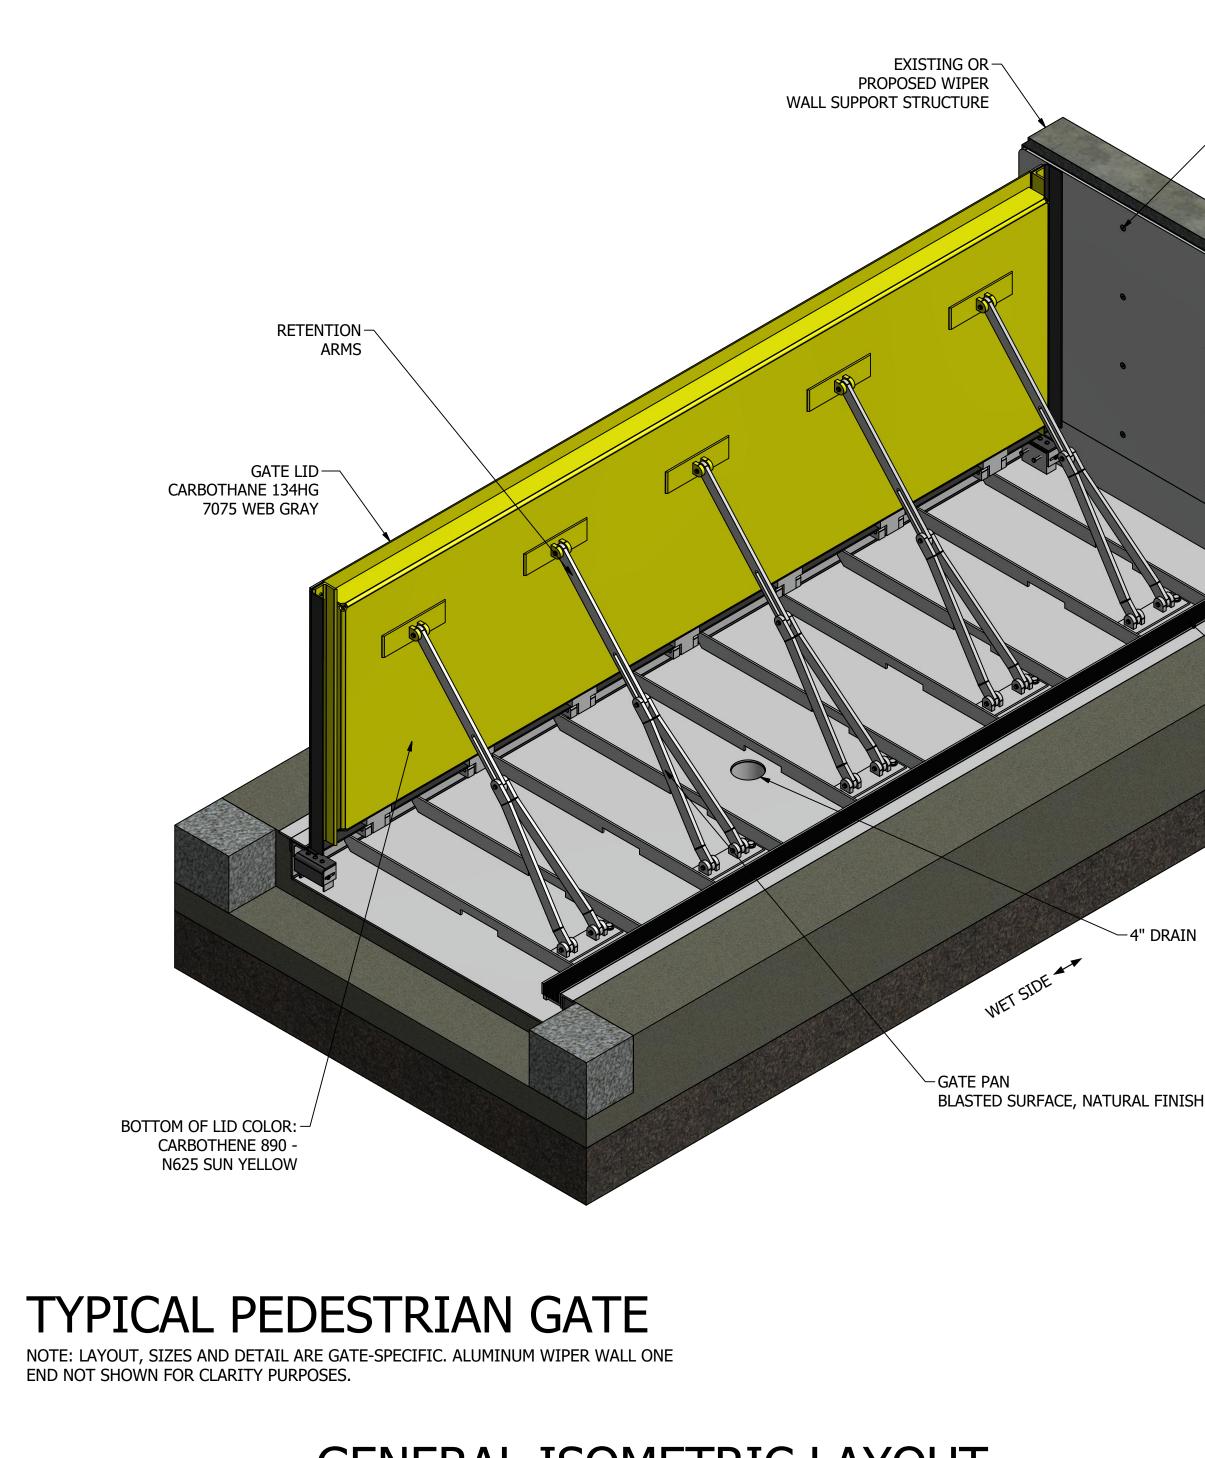

# GENERAL ISOMETRIC LAYOUT

- ALUMINUM WIPER WALL CARBOTHANE 134HG, 9750 GRAY

### STRUCTURAL SPECIFICATIONS:

1. FLOODGATE MATERIAL TO BE ALUMINUM AS FOLLOWS: TOP LID - 3/16" SMOOTH ALUM PLATE - GRADE 5052 MIN. Fy=25.8 KSI LOWER LID - 1/4" SMOOTH ALUM PLATE - GRADE 5052 MIN. Fy=25.8 KSI PAN STIFFENERS - 1/4" - GRADE 6061 MIN. Fy=35 KSI PAN - SMOOTH ALUM PLATE - GRADE 5052 MIN. Fy=25.8 KSI ALUM FLAT BARS, STRUCTURAL ANGLES, HINGES GRADE 6061-T6 MIN. Fv=35 KSI ALUM CHANNELS - 4" x 2" x 1/4" VERTICAL & 6" x 2" x 1/4" HORIZONTAL.

- 2. HINGE BOLTS, PINS, AND MACHINE SCREWS TO BE STAINLESS STEEL -GRADE 304, MIN. Fy=90 KSI.
- 3. RETENTION ARM ANCHOR BOLTS SHALL BE STAINLESS STEEL STANDARD THREAD BOLTS SET IN VINYLESTER BASED ADHESIVE CONTAINED IN A GLASS CAPSULE, INSTALLED PER SIMPSON STRONG TIE SPECIFICATIONS.
- 4. ALUMINUM TO BE WELDED WITH ALUMINUM WIRE PER 4043 AWS A5.10 3/64.
- 5. GROUT TO BE COMMERCIAL GRADE NON-SHRINKING GROUT.
- 6. ALL CONCRETE FOUNDATION POURS AND THEIR TIE-DOWNS TO EXISTING FOUNDATIONS SHOWN IN THESE DRAWINGS ARE FOR ILLUSTRATIVE PURPOSES ONLY. DESIGN OF THE CONCRETE FOUNDATION SLABS IS BY OTHERS. DESIGN AND SUPERVISION OF INSTALLATION OF RETENTION ARMS, ANCHOR BOLTS, AND GATE ANCHORS ARE BY FLOODBREAK. ALL CONCRETE TO BE 4000 PSI MINIMUM 28 DAY STRENGTH. REINFORCED IN EACH DIRECTION WITH ASTM - A615 MIN.  $F_{\gamma}$ =60 KSI. SPECIAL ATTENTION SHALL BE PAID TO PROPER SUPPORT OF RETENTION ARM ANCHOR BOLTS INTO THE SUPPORTING CONCRETE.
- 7. ALL GASKET MATERIAL TO BE EPDM RUBBER.
- 8. ALL DIMENSIONS IN FEET AND INCHES
- 9. TOTAL WEIGHT: 810.0 LBS
- 10. SLOPE: NONE

PEDESTRIAN GATE GRATING

4" DRAIN