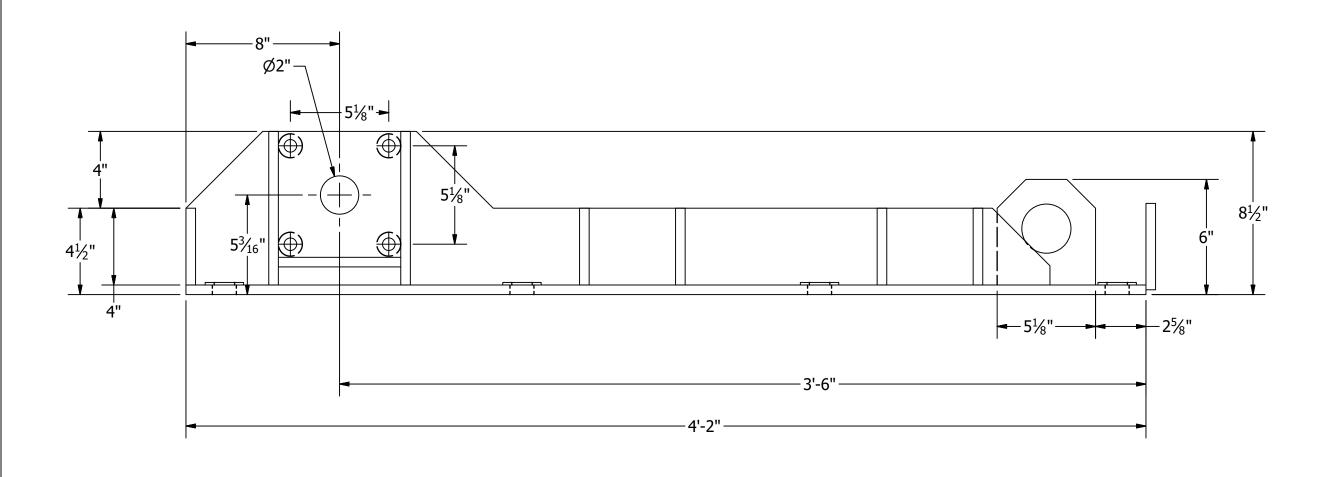

PARTS LIST DEMO - ROADWAY GATE ITEM QTY PART NUMBER MATERIAL STANDARD LOCATION 1 8 ALL-THREAD 1" ANCHOR ROADWAY GATE SST 35'-8" L x 9'-0" H 2 1 CYL DOUBLE MOUNT SST 3 8 HEX NUT 1" UNC SST SST RG#0004 4 1 LIFTING ARM FAB BASE SST REV 0 5 2 LIFTING ARM FAB FRONT PLATE SST SCALE: **VARIES** 6 4 LIFTING ARM FAB LARGE GUSSET SST 7 | 10 | LIFTING ARM FAB SMALL GUSSET | SST DRAWN: A. JOLLY 8/1/2018 8 1 LIFTING ARM VERT PLATE LEFT SST CHECKED: N. EASTMAN 8/1/2018 9 1 LIFTING ARM VERT PLATE RIGHT SST APPROVED: M. POSADA 8/1/2018 10 | 2 | LIFTING ARM BEARING SHOE SST SST SHEET 11 OF 12 11 8 WASHER FLAT 1" SST