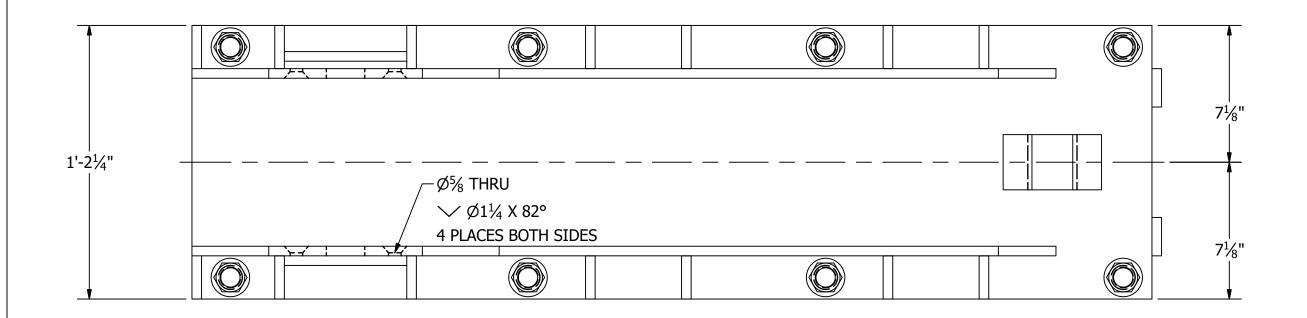

SHEET 10 OF 12

|      | PARTS LIST |                            |                   |  |  |
|------|------------|----------------------------|-------------------|--|--|
| ITEM | QTY        | PART NUMBER                | MATERIAL          |  |  |
| 1    | 1          | LIFTING ARM ATTACH ANGLE   | 3"x4" SST         |  |  |
| 2    | 1          | LIFTING ARM LARGE TBG      | 4" OD, 2" ID SST  |  |  |
| 3    | 5          | LIFTING ARM MID PLATE      | 1/2" SST          |  |  |
| 4    | 1          | LIFTING ARM MID PLATE-PUSH | 1/2" SST          |  |  |
| 5    | 1          | LIFTING ARM ROD PIN        | 1 3/4"x9 1/2" SST |  |  |
| 6    | 2          | LIFTING ARM SIDE PLATE     | 1/2" SST          |  |  |
| 7    | 1          | LIFTING ARM TOP PIN        | 2" SST            |  |  |
| 8    | 1          | LIFTING ARM FRAME PAD      | NYLON             |  |  |
| 9    | 1          | LIFTING ARM PUSH TBG       | 2"x3" SST TBG     |  |  |
| 10   | 2          | SHAFT COLLAR MOUNT         | SST               |  |  |
| 11   | 4          | EXTERNAL SNAP RING         | SST               |  |  |