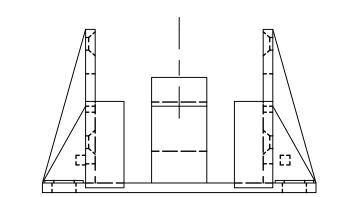

### GATE FRONT VIEW SECTION

DEMO - ROADWAY GATE STANDARD LOCATION ROADWAY GATE 35'-8" L x 9'-0" H

|          | RG#0004    |          |
|----------|------------|----------|
|          | REV 0      |          |
| SCALE:   | VARIES     |          |
| DRAWN:   | A. JOLLY   | 8/1/2018 |
| CHECKED: | N. EASTMAN | 8/1/2018 |

APPROVED: M. POSADA 8/1/2018

SHEET 6 OF 12

SECTION B-B