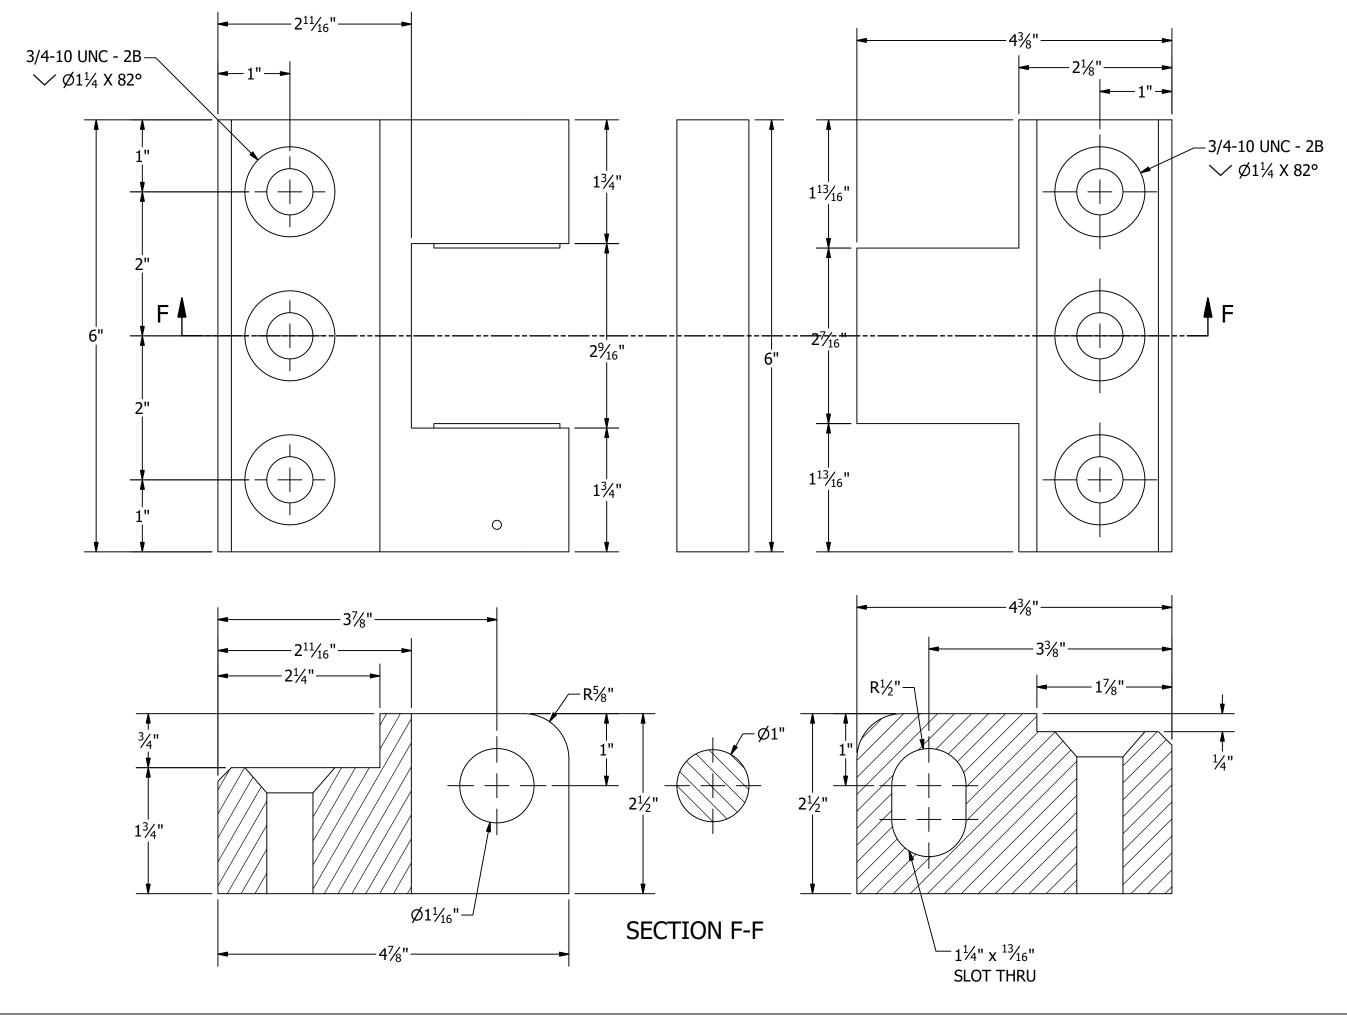

### HINGE LAYOUT - TYPICAL 5 SECTIONS

7 HINGES AT 12.18" SPACING

DEMO - ROADWAY GATE STANDARD LOCATION ROADWAY GATE 35'-8" L x 9'-0" H

|           | REV 0      |          |
|-----------|------------|----------|
| SCALE:    | VARIES     |          |
| DRAWN:    | A. JOLLY   | 8/1/2018 |
| CHECKED:  | N. EASTMAN | 8/1/2018 |
| APPROVED: | M. POSADA  | 8/1/2018 |

SHEET 10 OF 12

|      | PARTS LIST |                            |                   |  |  |
|------|------------|----------------------------|-------------------|--|--|
| ITEM | QTY        | PART NUMBER                | MATERIAL          |  |  |
| 1    | 1          | LIFTING ARM ATTACH ANGLE   | 3"x4" SST         |  |  |
| 2    | 1          | LIFTING ARM LARGE TBG      | 4" OD, 2" ID SST  |  |  |
| 3    | 5          | LIFTING ARM MID PLATE      | 1/2" SST          |  |  |
| 4    | 1          | LIFTING ARM MID PLATE-PUSH | 1/2" SST          |  |  |
| 5    | 1          | LIFTING ARM ROD PIN        | 1 3/4"x9 1/2" SST |  |  |
| 6    | 2          | LIFTING ARM SIDE PLATE     | 1/2" SST          |  |  |
| 7    | 1          | LIFTING ARM TOP PIN        | 2" SST            |  |  |
| 8    | 1          | LIFTING ARM FRAME PAD      | NYLON             |  |  |
| 9    | 1          | LIFTING ARM PUSH TBG       | 2"x3" SST TBG     |  |  |
| 10   | 2          | SHAFT COLLAR MOUNT         | SST               |  |  |
| 11   | 4          | EXTERNAL SNAP RING         | SST               |  |  |