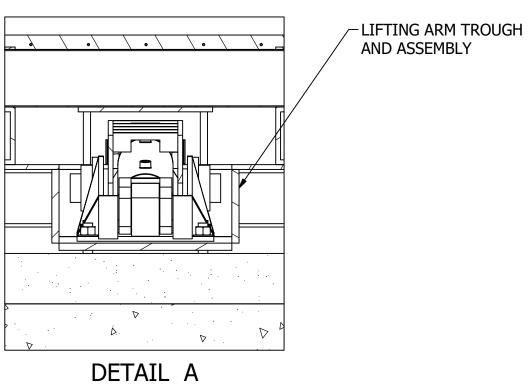

### GATE FRONT VIEW SECTION

DEMO - ROADWAY GATE STANDARD LOCATION ROADWAY GATE 35'-8" L x 9'-0" H

|          | RG#0004    |          |
|----------|------------|----------|
|          | REV 0      |          |
| SCALE:   | VARIES     |          |
| DRAWN:   | A. JOLLY   | 8/1/2018 |
| CHECKED: | N. EASTMAN | 8/1/2018 |

APPROVED: M. POSADA 8/1/2018

SHEET 6 OF 12

SECTION B-B