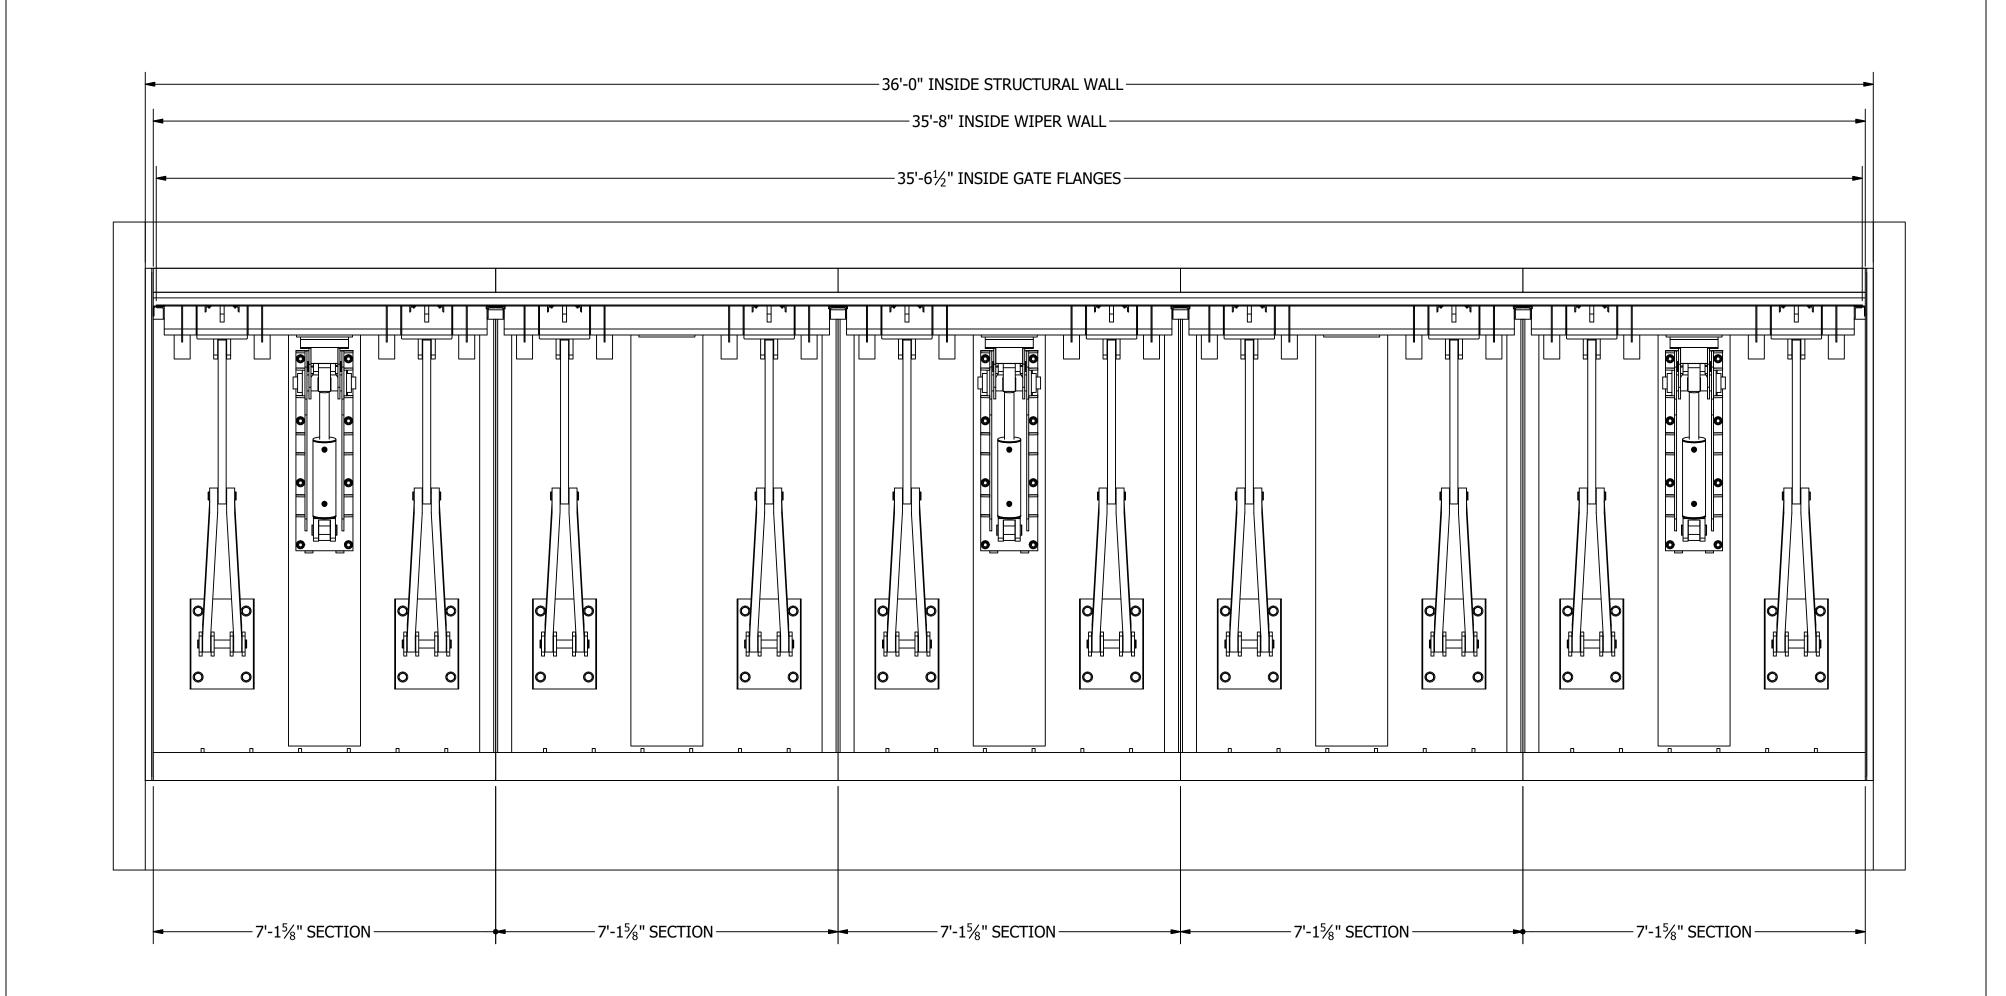

THE CONCRETE FOUNDATION SLABS IS BY OTHERS. DESIGN AND SUPERVISION OF INSTALLATION OF RETENTION ARMS, ANCHOR BOLTS, AND GATE ANCHORS ARE BY FLOODBREAK. ALL CONCRETE TO BE 4000 PSI MINIMUM 28 DAY STRENGTH. REINFORCED IN EACH DIRECTION WITH ASTM - A615 MIN.  $F_y$ =60 KSI. SPECIAL ATTENTION SHALL BE PAID TO PROPER SUPPORT OF RETENTION ARM ANCHOR BOLTS INTO THE SUPPORTING CONCRETE.
- 8. ALL GASKET MATERIAL TO BE EPDM RUBBER.
- 10.THIS GATE IS EQUIPPED WITH A HYDRAULIC LIFTING ARM TO ALLOW FOR

Flood Break REVOLUTIONARY FLOOD CONTRO **DEMO - ROADWAY GATE** 

> STANDARD LOCATION **ROADWAY GATE** 35'-8" L x 9'-0" H

> > RG#0004

REV 0 SCALE: **VARIES** DRAWN: A. JOLLY 8/1/2018 CHECKED: N. EASTMAN 8/1/2018 APPROVED: M. POSADA 8/1/2018 SHEET 1 OF 12





GATE UNDERSIDE WITH PVC PIPE ROUTING









DEMO - ROADWAY GATE STANDARD LOCATION ROADWAY GATE 35'-8" L x 9'-0" H

| RG#0004  |           |          |
|----------|-----------|----------|
|          | REV 0     |          |
| SCALE:   | VARIES    |          |
| DRAWN:   | A. JOLLY  | 8/1/2018 |
| CHECKED: | Ν ΕΔΩΤΜΔΝ | 8/1/2018 |

APPROVED: M. POSADA

# GATE SECTION WIDTH DIMENSIONS

### GATE FRONT VIEW SECTION







DEMO - ROADWAY GATE STANDARD LOCATION ROADWAY GATE 35'-8" L x 9'-0" H

|          | RG#0004    |          |
|----------|------------|----------|
|          | REV 0      |          |
| SCALE:   | VARIES     |          |
| DRAWN:   | A. JOLLY   | 8/1/2018 |
| CHECKED: | N. EASTMAN | 8/1/2018 |

APPROVED: M. POSADA 8/1/2018

SHEET 6 OF 12





SECTION B-B

# DRAIN INSTALLATION LAYOUT



|           | RG#0004    |