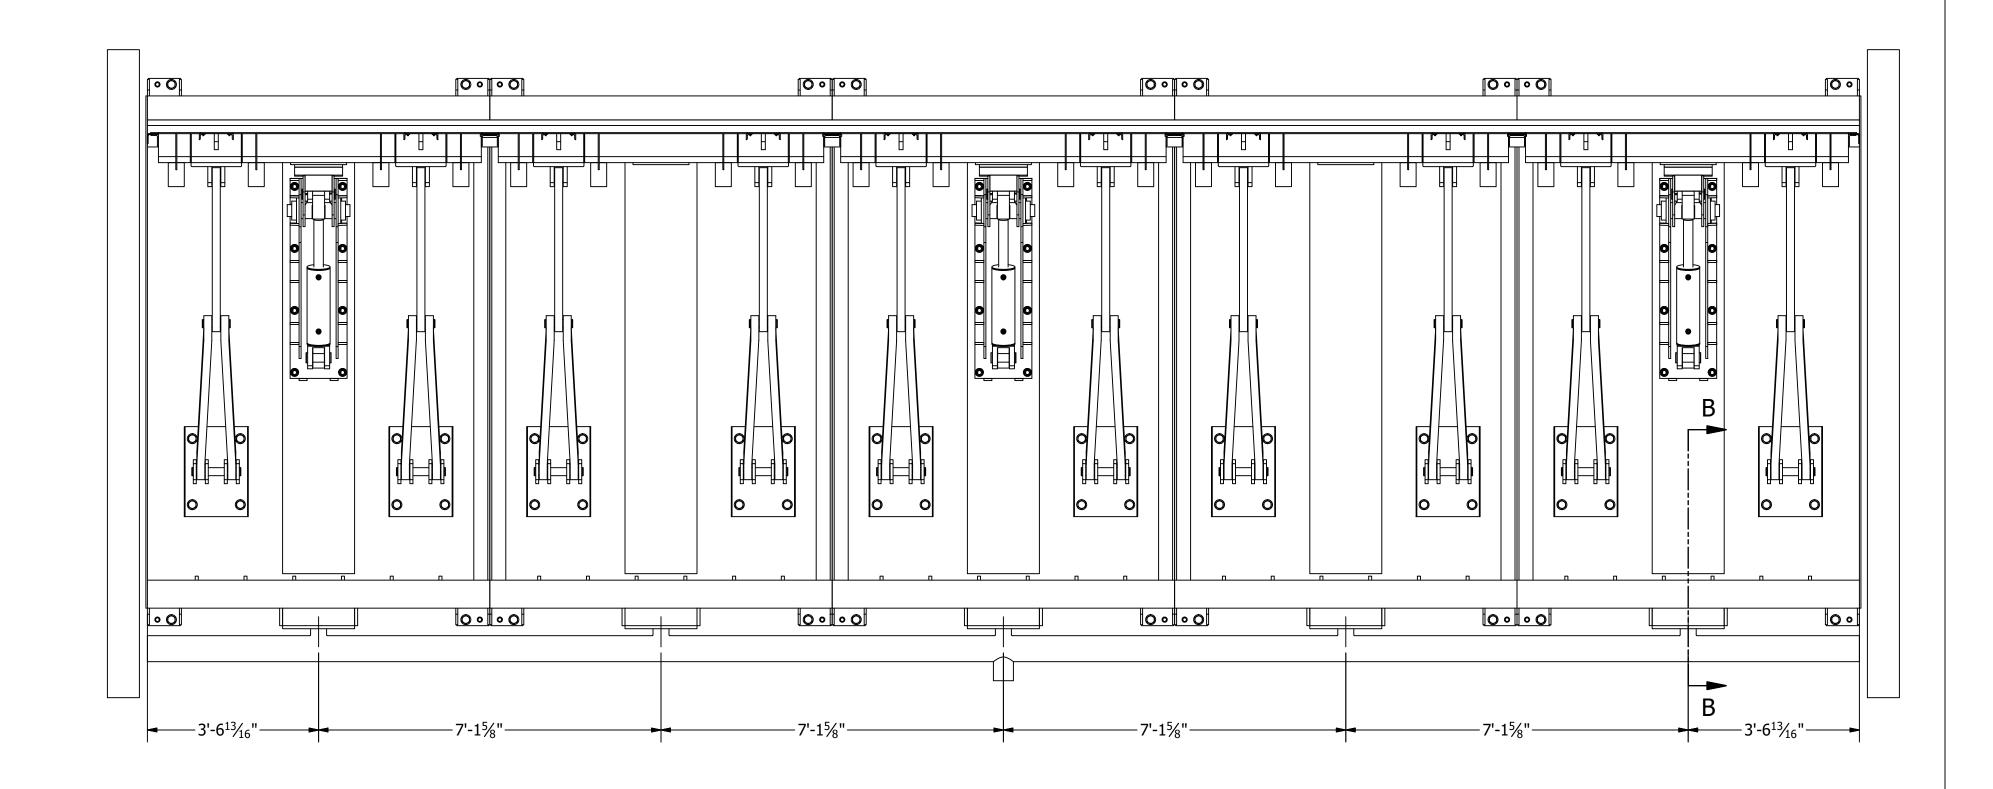

M. POSADA 8/1/2018 SHEET 1 OF 12





GATE UNDERSIDE WITH PVC PIPE ROUTING









DEMO - ROADWAY GATE STANDARD LOCATION ROADWAY GATE 35'-8" L x 9'-0" H

| RG#0004  |           |          |
|----------|-----------|----------|
|          | REV 0     |          |
| SCALE:   | VARIES    |          |
| DRAWN:   | A. JOLLY  | 8/1/2018 |
| CHECKED: | Ν ΕΔΩΤΜΔΝ | 8/1/2018 |

APPROVED: M. POSADA

# GATE SECTION WIDTH DIMENSIONS

### GATE FRONT VIEW SECTION







DEMO - ROADWAY GATE STANDARD LOCATION ROADWAY GATE 35'-8" L x 9'-0" H

|          | RG#0004    |          |
|----------|------------|----------|
|          | REV 0      |          |
| SCALE:   | VARIES     |          |
| DRAWN:   | A. JOLLY   | 8/1/2018 |
| CHECKED: | N. EASTMAN | 8/1/2018 |

APPROVED: M. POSADA 8/1/2018

SHEET 6 OF 12





SECTION B-B

# DRAIN INSTALLATION LAYOUT



|           | RG#0004    |          |
|-----------|------------|----------|
|           | REV 0      |          |
| SCALE:    | VARIES     |          |
| DRAWN:    | A. JOLLY   | 8/1/2018 |
| CHECKED:  | N. EASTMAN | 8/1/2018 |
| APPROVED: | M. POSADA  | 8/1/2018 |

#### RETENTION ARM LAYOUT







DEMO - ROADWAY GATE STANDARD LOCATION ROADWAY GATE 35'-8" L x 9'-0" H

|           | RG#0004    |          |
|-----------|------------|----------|
|           | REV 0      |          |
| SCALE:    | VARIES     |          |
| DRAWN:    | A. JOLLY   | 8/1/2018 |
| CHECKED:  | N. EASTMAN | 8/1/2018 |
| APPROVED: | M. POSADA  | 8/1/2018 |
|           |            |          |

SHEET 8 OF 12





### HINGE LAYOUT - TYPICAL 5 SECTIONS

7 HINGES AT 12.18"