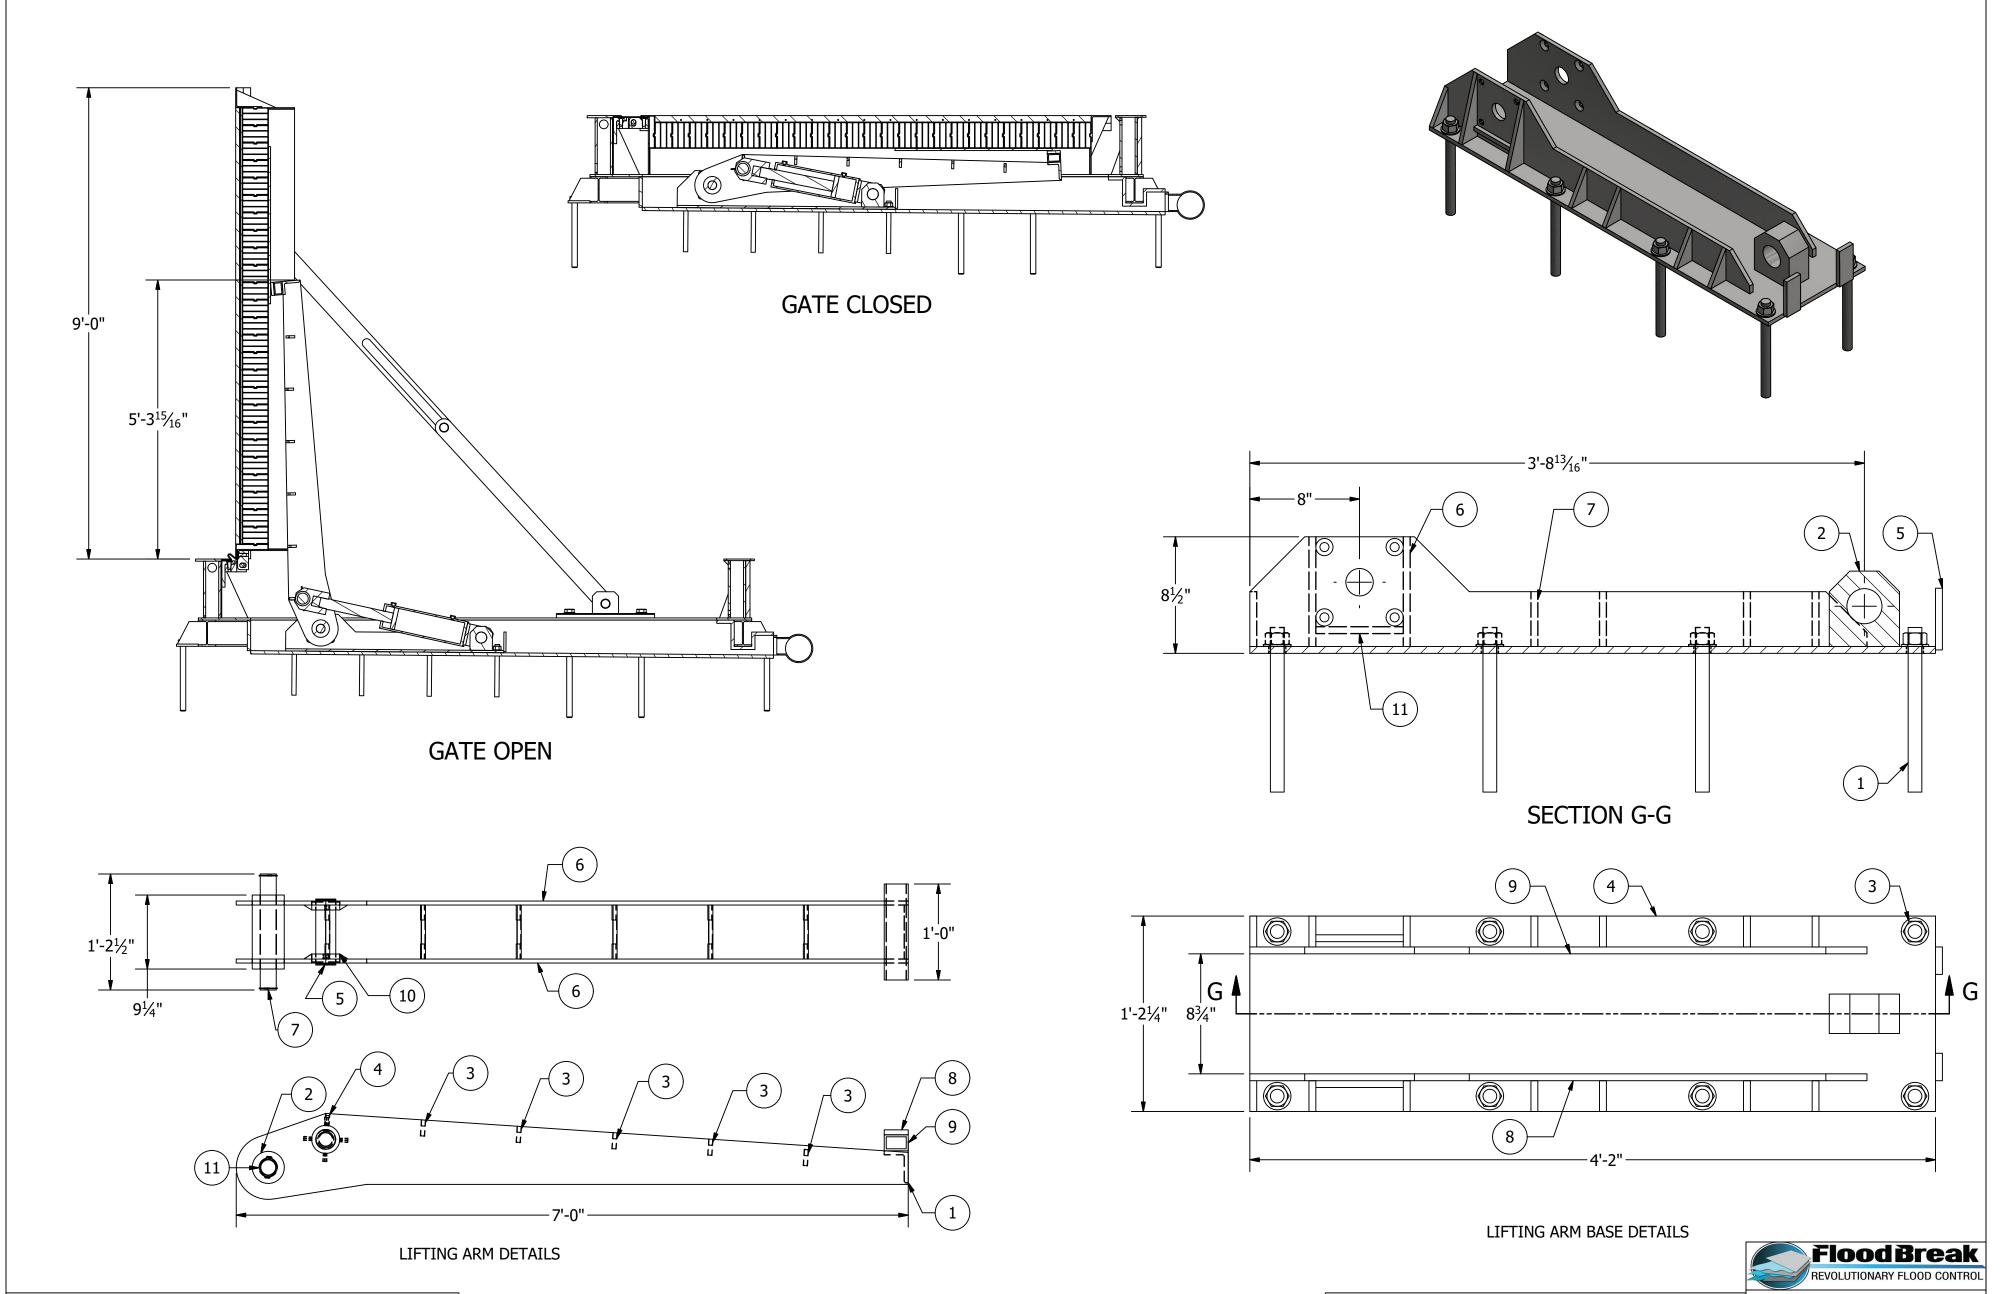

SHEET 10 OF 12

|      | PARTS LIST |                            |                   |  |  |
|------|------------|----------------------------|-------------------|--|--|
| ITEM | QTY        | PART NUMBER                | MATERIAL          |  |  |
| 1    | 1          | LIFTING ARM ATTACH ANGLE   | 3"x4" SST         |  |  |
| 2    | 1          | LIFTING ARM LARGE TBG      | 4" OD, 2" ID SST  |  |  |
| 3    | 5          | LIFTING ARM MID PLATE      | 1/2" SST          |  |  |
| 4    | 1          | LIFTING ARM MID PLATE-PUSH | 1/2" SST          |  |  |
| 5    | 1          | LIFTING ARM ROD PIN        | 1 3/4"x9 1/2" SST |  |  |
| 6    | 2          | LIFTING ARM SIDE PLATE     | 1/2" SST          |  |  |
| 7    | 1          | LIFTING ARM TOP PIN        | 2" SST            |  |  |
| 8    | 1          | LIFTING ARM FRAME PAD      | NYLON             |  |  |
| 9    | 1          | LIFTING ARM PUSH TBG       | 2"x3" SST TBG     |  |  |
| 10   | 2          | SHAFT COLLAR MOUNT         | SST               |  |  |
| 11   | 4          | EXTERNAL SNAP RING         | SST               |  |  |

PARTS LIST DEMO - ROADWAY GATE ITEM QTY PART NUMBER MATERIAL STANDARD LOCATION 1 8 ALL-THREAD 1" ANCHOR ROADWAY GATE SST 35'-8" L x 9'-0" H 2 1 CYL DOUBLE MOUNT SST 3 8 HEX NUT 1" UNC SST SST RG#0004 4 1 LIFTING ARM FAB BASE SST REV 0 5 2 LIFTING ARM FAB FRONT PLATE SST SCALE: **VARIES** 6 4 LIFTING ARM FAB LARGE GUSSET SST 7 | 10 | LIFTING ARM FAB SMALL GUSSET | SST DRAWN: A. JOLLY 8/1/2018 8 1 LIFTING ARM VERT PLATE LEFT SST CHECKED: N. EASTMAN 8/1/2018 9 1 LIFTING ARM VERT PLATE RIGHT SST APPROVED: M. POSADA 8/1/2018 10 | 2 | LIFTING ARM BEARING SHOE SST SST SHEET 11 OF 12 11 8 WASHER FLAT 1" SST