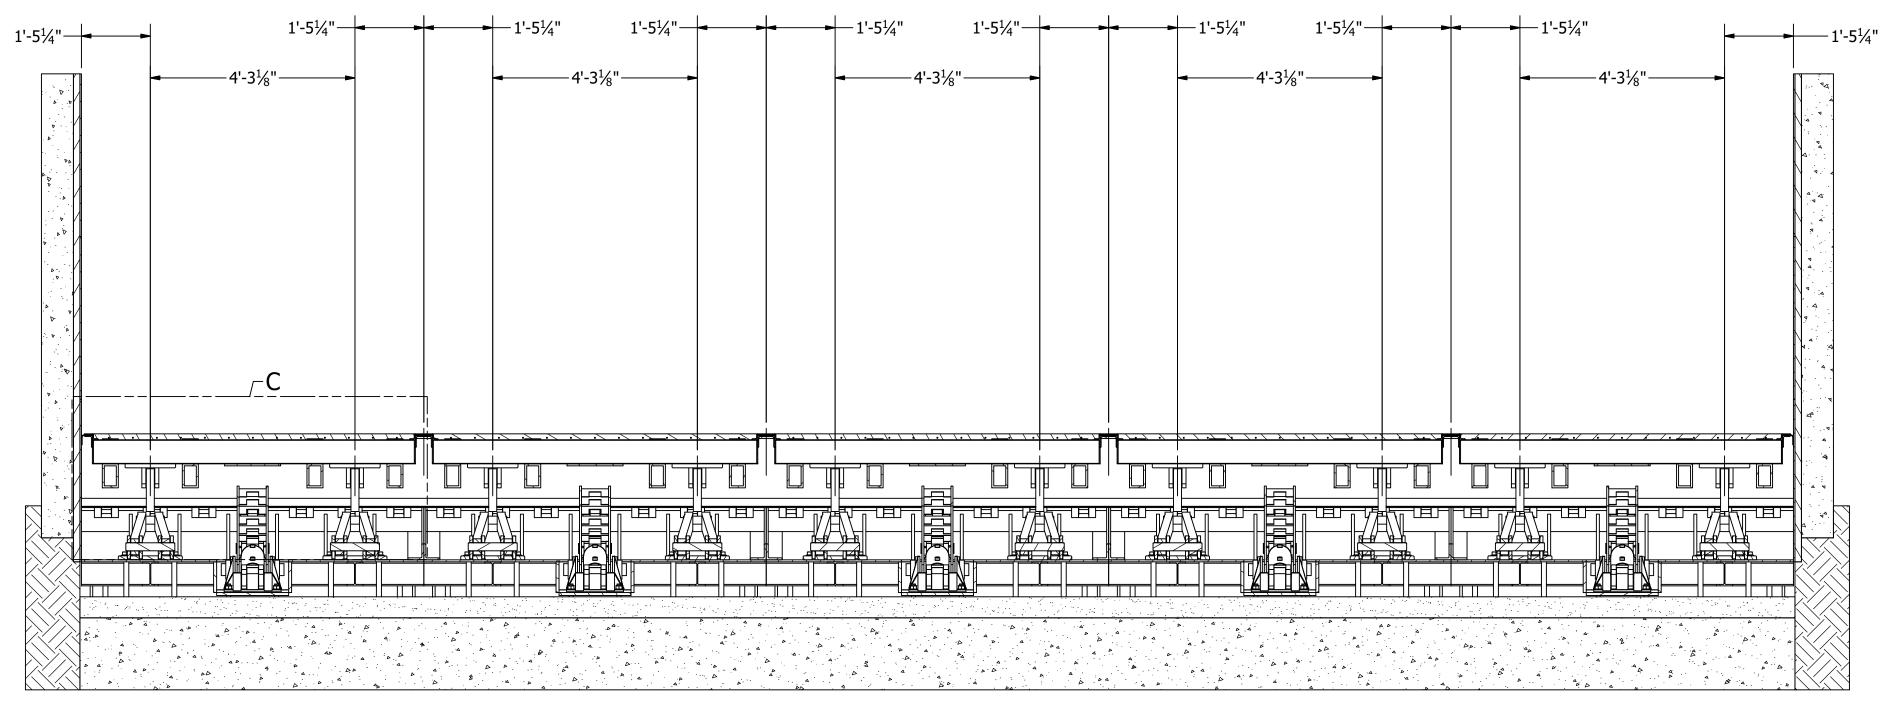

# DRAIN INSTALLATION LAYOUT

|           | RG#0004    |          |
|-----------|------------|----------|
|           | REV 0      |          |
| SCALE:    | VARIES     |          |
| DRAWN:    | A. JOLLY   | 8/1/2018 |
| CHECKED:  | N. EASTMAN | 8/1/2018 |
| APPROVED: | M. POSADA  | 8/1/2018 |