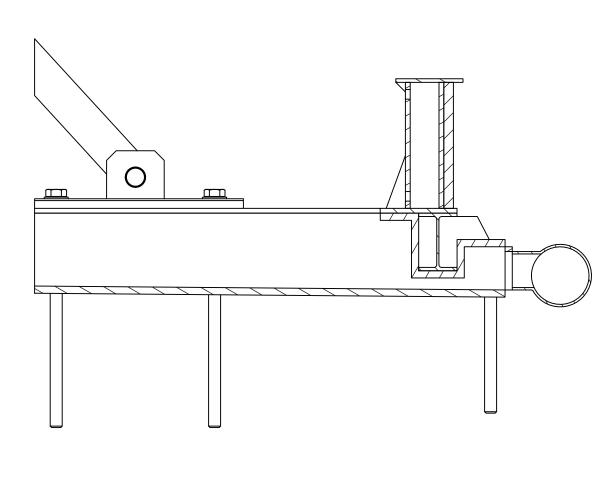

### GATE FRONT VIEW SECTION

DEMO - ROADWAY GATE STANDARD LOCATION ROADWAY GATE 35'-8" L x 9'-0" H

|          | RG#0004    |          |
|----------|------------|----------|
|          | REV 0      |          |
| SCALE:   | VARIES     |          |
| DRAWN:   | A. JOLLY   | 8/1/2018 |
| CHECKED: | N. EASTMAN | 8/1/2018 |

APPROVED: M. POSADA 8/1/2018

SHEET 6 OF 12

SECTION B-B