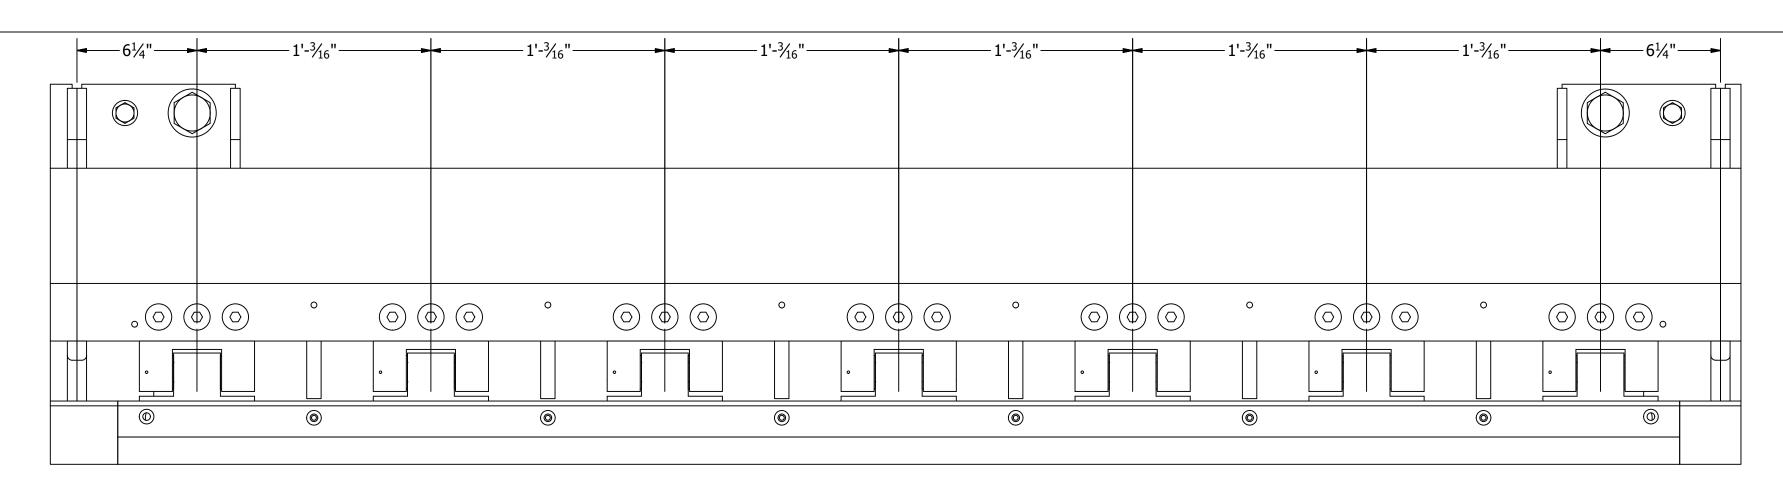

#### RETENTION ARM LAYOUT

DEMO - ROADWAY GATE STANDARD LOCATION ROADWAY GATE 35'-8" L x 9'-0" H

|           | RG#0004    |          |
|-----------|------------|----------|
|           | REV 0      |          |
| SCALE:    | VARIES     |          |
| DRAWN:    | A. JOLLY   | 8/1/2018 |
| CHECKED:  | N. EASTMAN | 8/1/2018 |
| APPROVED: | M. POSADA  | 8/1/2018 |
|           |            |          |

SHEET 8 OF 12