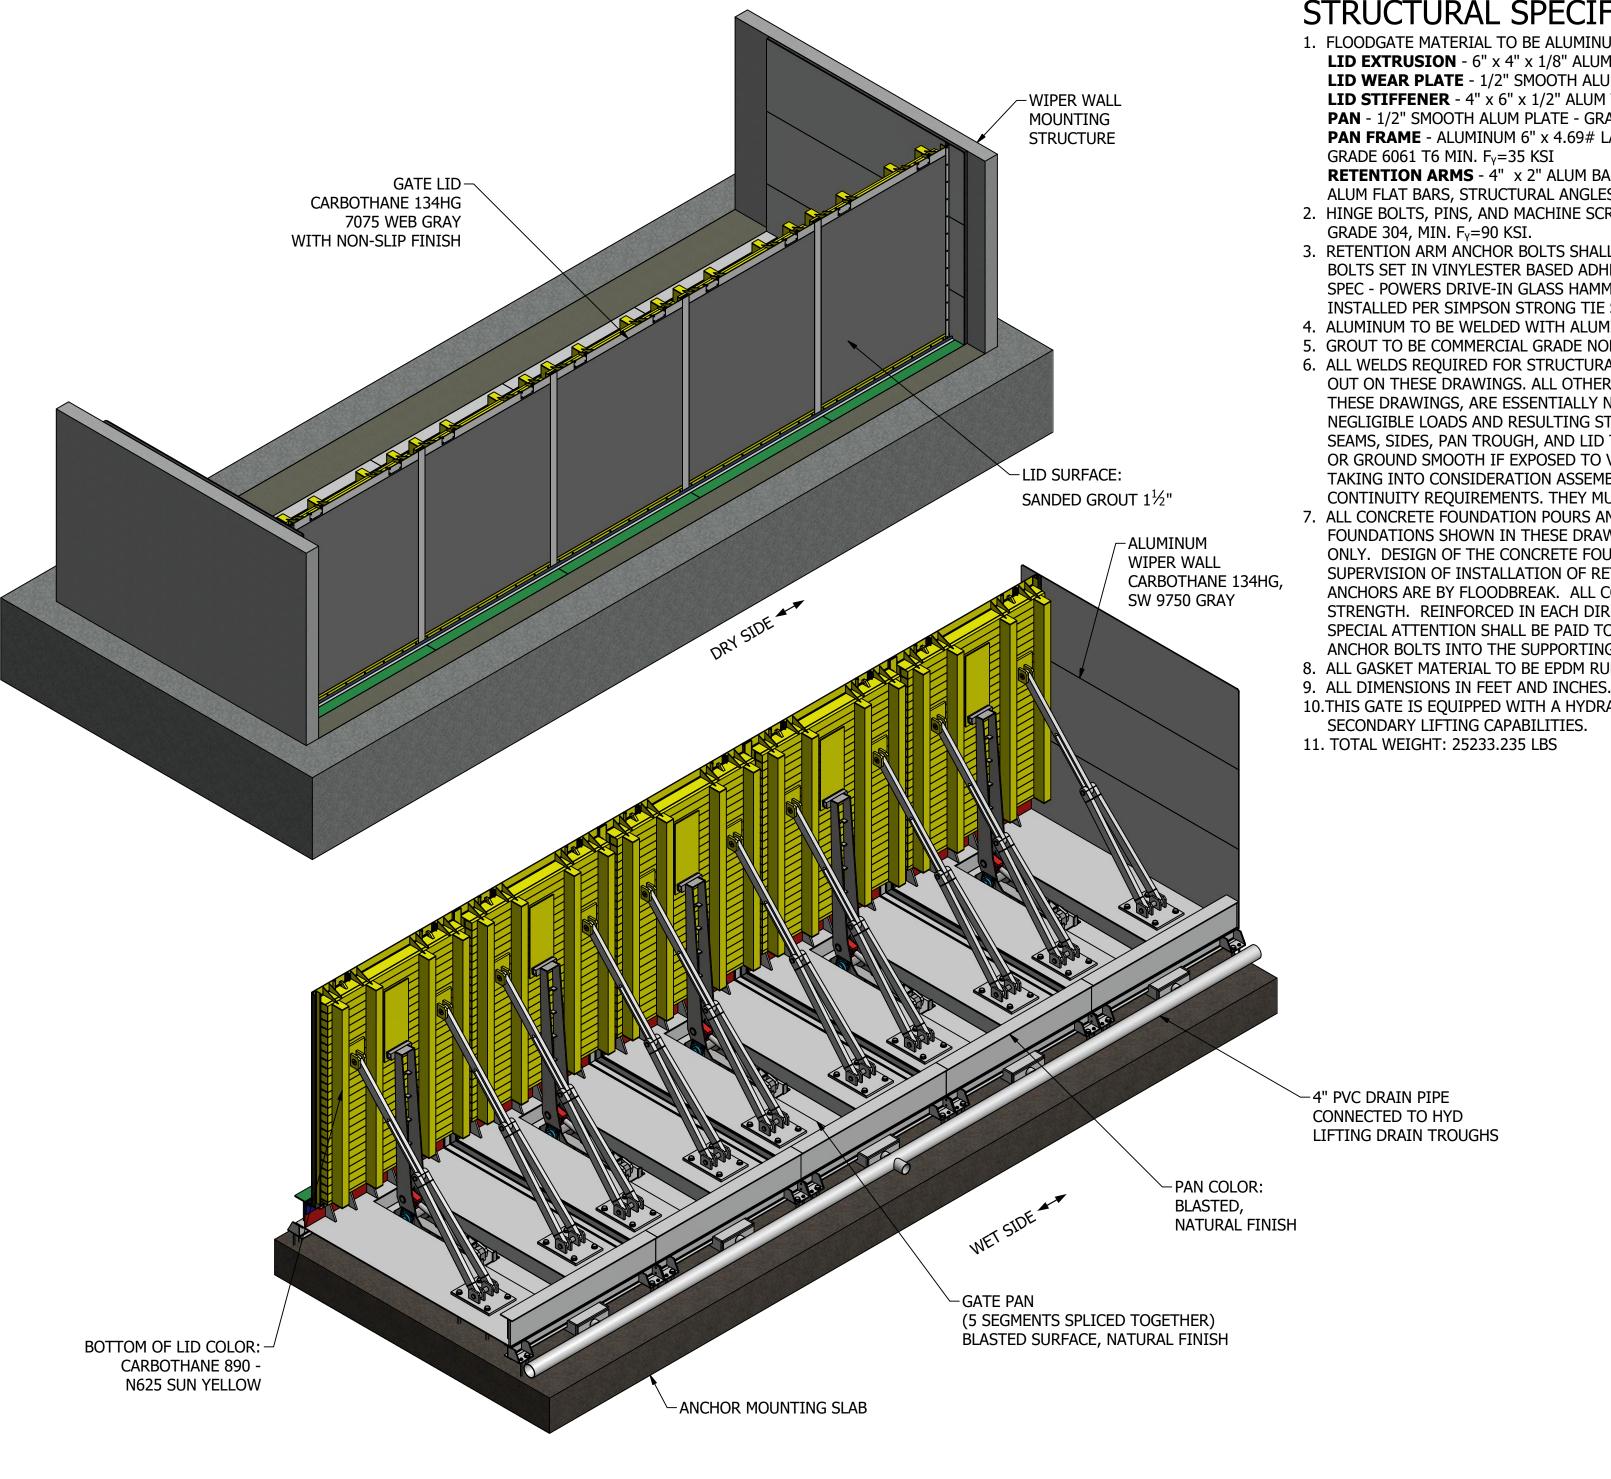

#### STRUCTURAL SPECIFICATIONS:

1. FLOODGATE MATERIAL TO BE ALUMINUM AS FOLLOWS:

**LID EXTRUSION** - 6" x 4" x 1/8" ALUM EXTRUSIONS - GRADE 6005-T5 MIN. F<sub>y</sub>=35 KSI **LID WEAR PLATE** - 1/2" SMOOTH ALUM PLATE - GRADE 5052 MIN.  $F_y=25.8$  KSI LID STIFFENER - 4" x 6" x 1/2" ALUM TUBING - GRADE 6061 MIN. F<sub>v</sub>=35 KSI PAN - 1/2" SMOOTH ALUM PLATE - GRADE 5052 MIN. F<sub>Y</sub>=25.8 KSI

PAN FRAME - ALUMINUM 6" x 4.69# LADDER FRAME STRUCTURE,

**RETENTION ARMS** - 4" x 2" ALUM BAR - GRADE 6061 MIN. F<sub>y</sub>=35 KSI ALUM FLAT BARS, STRUCTURAL ANGLES, HINGES GRADE 6061-T6 MIN. F<sub>v</sub>=35 KSI

- 2. HINGE BOLTS, PINS, AND MACHINE SCREWS TO BE STAINLESS STEEL -
- 3. RETENTION ARM ANCHOR BOLTS SHALL BE STAINLESS STEEL STANDARD THREAD BOLTS SET IN VINYLESTER BASED ADHESIVE CONTAINED IN A GLASS CAPSULE, SPEC - POWERS DRIVE-IN GLASS HAMMER CAPSULES OR HILTI HY 200/500 INSTALLED PER SIMPSON STRONG TIE SPECIFICATIONS.
- 4. ALUMINUM TO BE WELDED WITH ALUMINUM WIRE PER 4043 AWS A5.10 3/64.
- 5. GROUT TO BE COMMERCIAL GRADE NON-SHRINKING GROUT.
- 6. ALL WELDS REQUIRED FOR STRUCTURAL STRENGTH OF THE LID OR PAN ARE CALLED OUT ON THESE DRAWINGS. ALL OTHER WELDING, NOT SHOWN OR CALLED OUT ON THESE DRAWINGS, ARE ESSENTIALLY NON-STRUCTURAL WELDS OR WELDS WITH NEGLIGIBLE LOADS AND RESULTING STRESSES. EXAMPLES OF SUCH WELDS ARE AT SEAMS, SIDES, PAN TROUGH, AND LID TRIM ANGLES. ALL WELDS TO BE CONCEALED OR GROUND SMOOTH IF EXPOSED TO VIEW OR SUSCEPTABLE TO TOUCH, TAKING INTO CONSIDERATION ASSEMBLY, TRANSPORT LIFT AND CONTINUITY REQUIREMENTS. THEY MUST BE APPROVED BY FLOODBREAK.
- 7. ALL CONCRETE FOUNDATION POURS AND THEIR TIE-DOWNS TO EXISTING FOUNDATIONS SHOWN IN THESE DRAWINGS ARE FOR ILLUSTRATIVE PURPOSES ONLY. DESIGN OF THE CONCRETE FOUNDATION SLABS IS BY OTHERS. DESIGN AND SUPERVISION OF INSTALLATION OF RETENTION ARMS, ANCHOR BOLTS, AND GATE ANCHORS ARE BY FLOODBREAK. ALL CONCRETE TO BE 4000 PSI MINIMUM 28 DAY STRENGTH. REINFORCED IN EACH DIRECTION WITH ASTM - A615 MIN.  $F_y$ =60 KSI. SPECIAL ATTENTION SHALL BE PAID TO PROPER SUPPORT OF RETENTION ARM ANCHOR BOLTS INTO THE SUPPORTING CONCRETE.
- 8. ALL GASKET MATERIAL TO BE EPDM RUBBER.
- 10.THIS GATE IS EQUIPPED WITH A HYDRAULIC LIFTING ARM TO ALLOW FOR

Flood Break REVOLUTIONARY FLOOD CONTRO **DEMO - ROADWAY GATE** 

> STANDARD LOCATION **ROADWAY GATE** 35'-8" L x 9'-0" H

> > RG#0004

REV 0 SCALE: **VARIES** DRAWN: A. JOLLY 8/1/2018 CHECKED: N. EASTMAN 8/1/2018 APPROVED: M. POSADA 8/1/2018 SHEET 1 OF 12