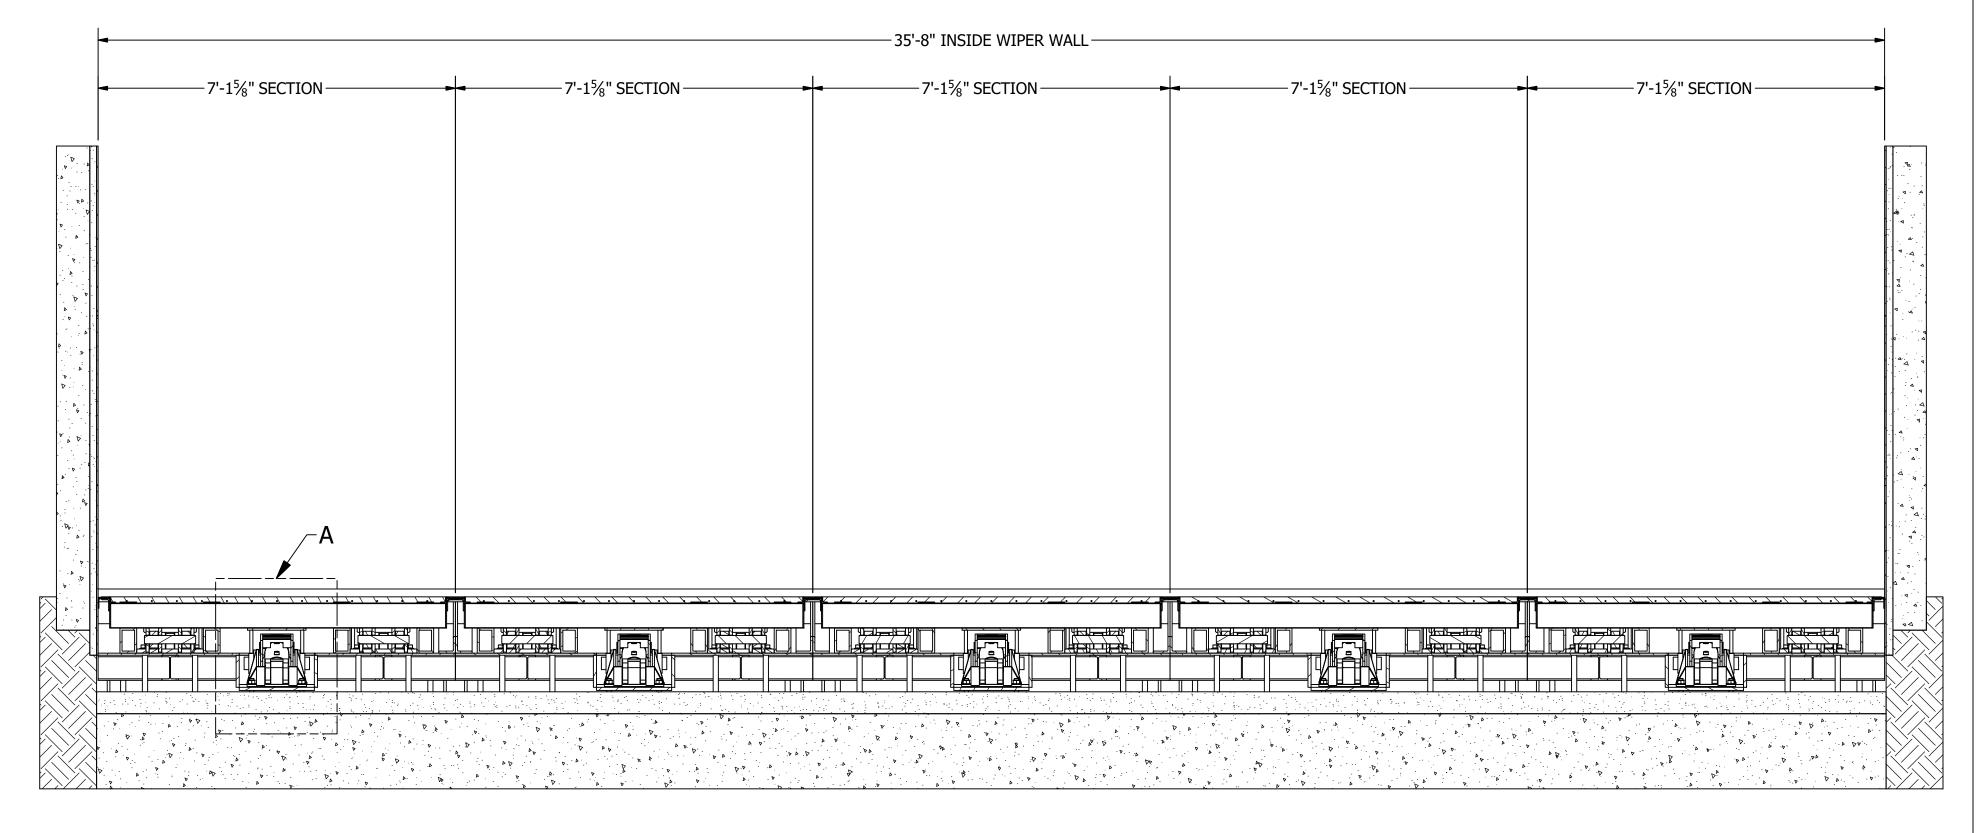

### GATE FRONT VIEW SECTION

DEMO - ROADWAY GATE STANDARD LOCATION ROADWAY GATE 35'-8" L x 9'-0" H

|          | RG#0004    |          |
|----------|------------|----------|
|          | REV 0      |          |
| SCALE:   | VARIES     |          |
| DRAWN:   | A. JOLLY   | 8/1/2018 |
| CHECKED: | N. EASTMAN | 8/1/2018 |

APPROVED: M. POSADA 8/1/2018

SHEET 6 OF 12

SECTION B-B