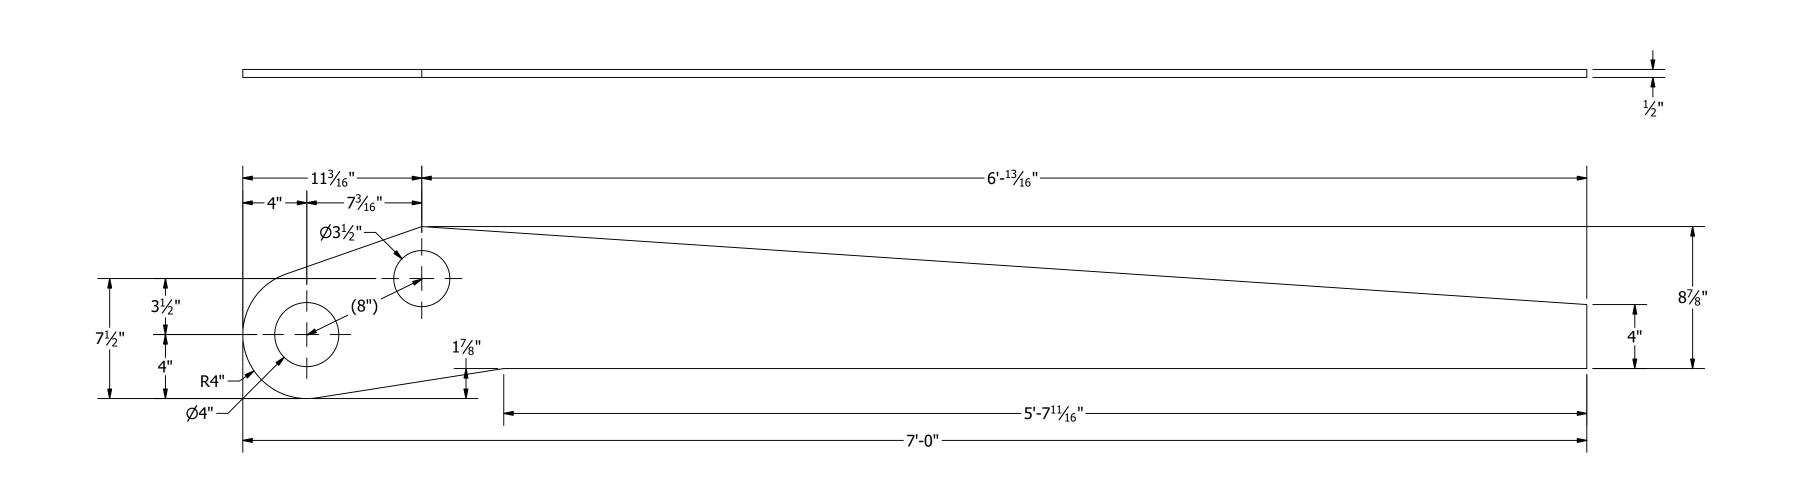

SHEET 10 OF 12

|      | PARTS LIST |                            |                   |  |  |
|------|------------|----------------------------|-------------------|--|--|
| ITEM | QTY        | PART NUMBER                | MATERIAL          |  |  |
| 1    | 1          | LIFTING ARM ATTACH ANGLE   | 3"x4" SST         |  |  |
| 2    | 1          | LIFTING ARM LARGE TBG      | 4" OD, 2" ID SST  |  |  |
| 3    | 5          | LIFTING ARM MID PLATE      | 1/2" SST          |  |  |
| 4    | 1          | LIFTING ARM MID PLATE-PUSH | 1/2" SST          |  |  |
| 5    | 1          | LIFTING ARM ROD PIN        | 1 3/4"x9 1/2" SST |  |  |
| 6    | 2          | LIFTING ARM SIDE PLATE     | 1/2" SST          |  |  |
| 7    | 1          | LIFTING ARM TOP PIN        | 2" SST            |  |  |
| 8    | 1          | LIFTING ARM FRAME PAD      | NYLON             |  |  |
| 9    | 1          | LIFTING ARM PUSH TBG       | 2"x3" SST TBG     |  |  |
| 10   | 2          | SHAFT COLLAR MOUNT         | SST               |  |  |
| 11   | 4          | EXTERNAL SNAP RING         | SST               |  |  |