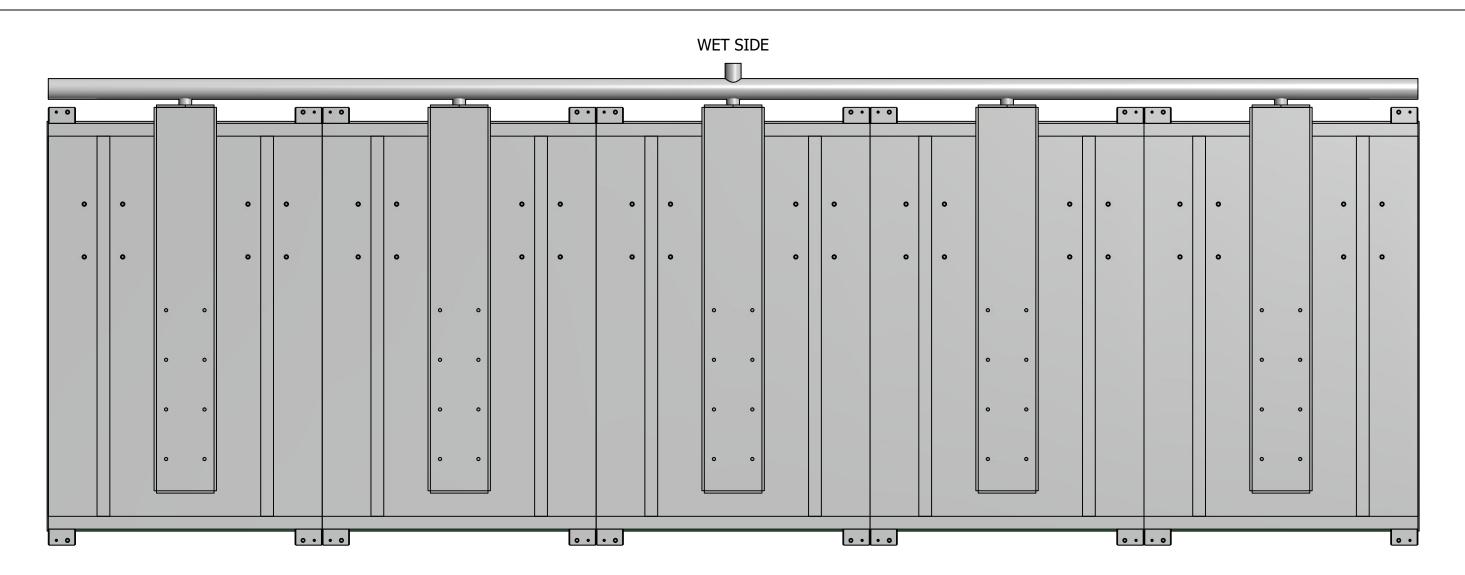

ARE FOR ILLUSTRATIVE PURPOSES ONLY. DESIGN OF THE CONCRETE FOUNDATION SLABS IS BY OTHERS. DESIGN AND SUPERVISION OF INSTALLATION OF RETENTION ARMS, ANCHOR BOLTS, AND GATE ANCHORS ARE BY FLOODBREAK. ALL CONCRETE TO BE 4000 PSI MINIMUM 28 DAY STRENGTH. REINFORCED IN EACH DIRECTION WITH ASTM - A615 MIN.  $F_y$ =60 KSI. SPECIAL ATTENTION SHALL BE PAID TO PROPER SUPPORT OF RETENTION ARM ANCHOR BOLTS INTO THE SUPPORTING CONCRETE.
- 8. ALL GASKET MATERIAL TO BE EPDM RUBBER.
- 10.THIS GATE IS EQUIPPED WITH A HYDRAULIC LIFTING ARM TO ALLOW FOR

Flood Break REVOLUTIONARY FLOOD CONTRO **DEMO - ROADWAY GATE** 

> STANDARD LOCATION **ROADWAY GATE** 35'-8" L x 9'-0" H

> > RG#0004

REV 0 SCALE: **VARIES** DRAWN: A. JOLLY 8/1/2018 CHECKED: N. EASTMAN 8/1/2018 APPROVED: M. POSADA 8/1/2018 SHEET 1 OF 12





GATE UNDERSIDE WITH PVC PIPE ROUTING









DEMO - ROADWAY GATE STANDARD LOCATION ROADWAY GATE 35'-8" L x 9'-0" H

| RG#0004  |           |          |
|----------|-----------|----------|
|          | REV 0     |          |
| SCALE:   | VARIES    |          |
| DRAWN:   | A. JOLLY  | 8/1/2018 |
| CHECKED: | Ν ΕΔΩΤΜΔΝ | 8/1/2018 |

APPROVED: M. POSADA

# GATE SECTION WIDTH DIMENSIONS

### GATE FRONT VIEW SECTION







DEMO - ROADWAY GATE STANDARD LOCATION ROADWAY GATE 35'-8" L x 9'-0" H

|          | RG#0004    |          |
|----------|------------|----------|
|          | REV 0      |          |
| SCALE:   | VARIES     |          |
| DRAWN:   | A. JOLLY   | 8/1/2018 |
| CHECKED: | N. EASTMAN | 8/1/2018 |

APPROVED: M. POSADA 8/1/2018

SHEET 6 OF 12





SECTION B-B

# DRAIN INSTALLAT