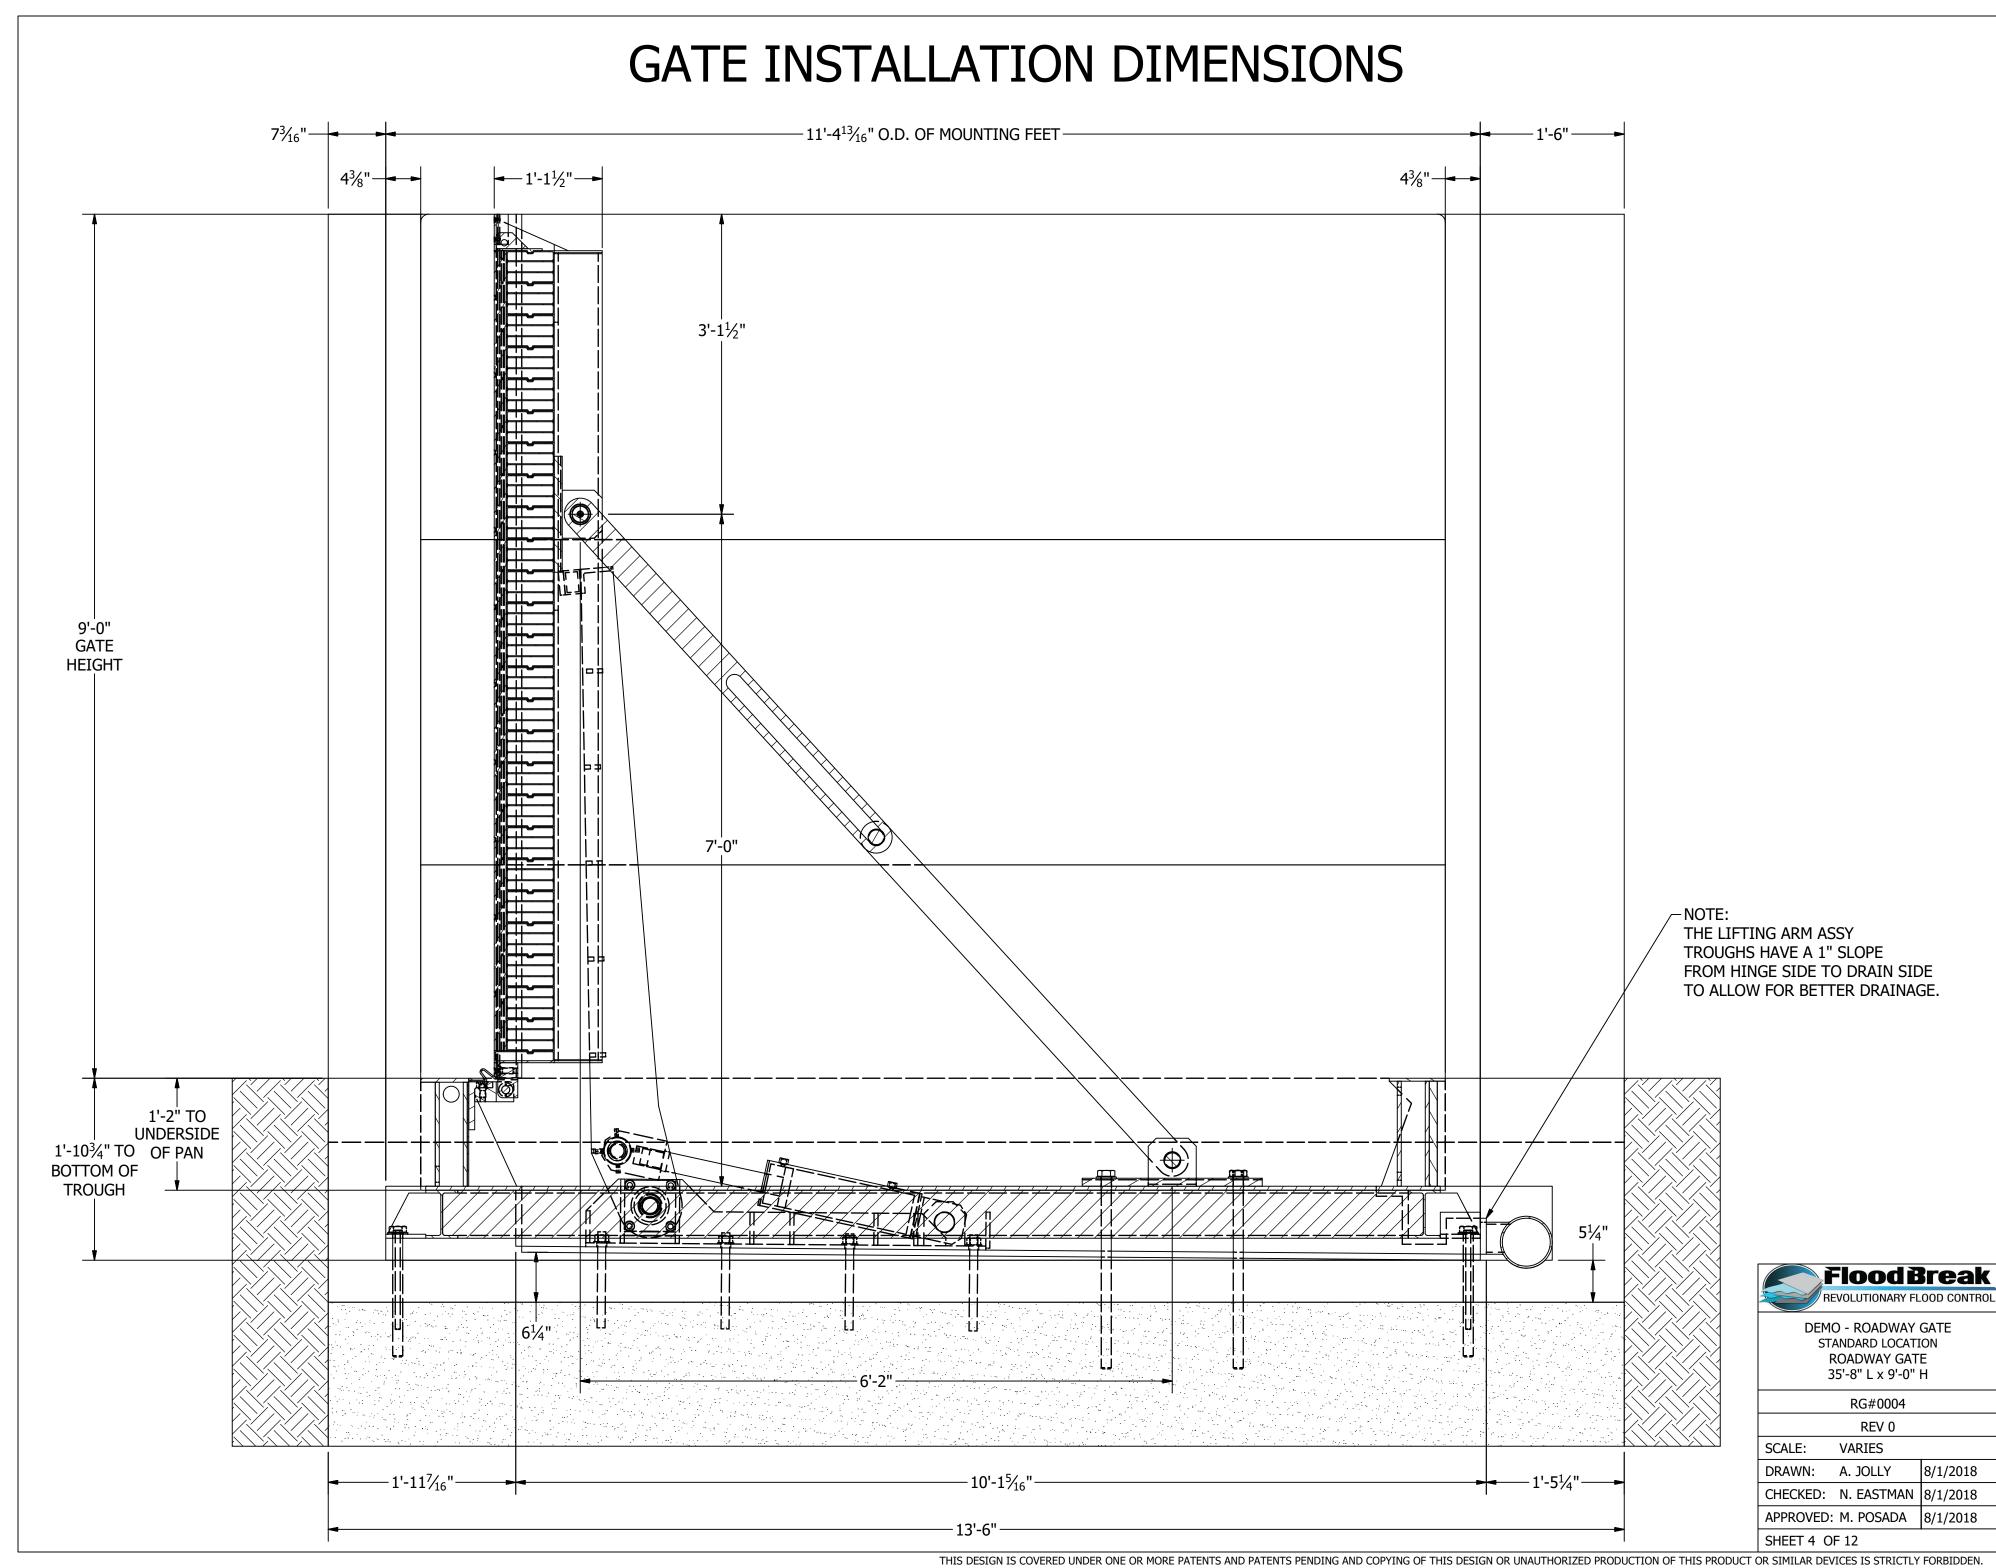

- 2. HINGE BOLTS, PINS, AND MACHINE SCREWS TO BE STAINLESS STEEL -
- 3. RETENTION ARM ANCHOR BOLTS SHALL BE STAINLESS STEEL STANDARD THREAD BOLTS SET IN VINYLESTER BASED ADHESIVE CONTAINED IN A GLASS CAPSULE, SPEC - POWERS DRIVE-IN GLASS HAMMER CAPSULES OR HILTI HY 200/500 INSTALLED PER SIMPSON STRONG TIE SPECIFICATIONS.
- 4. ALUMINUM TO BE WELDED WITH ALUMINUM WIRE PER 4043 AWS A5.10 3/64.
- 5. GROUT TO BE COMMERCIAL GRADE NON-SHRINKING GROUT.
- 6. ALL WELDS REQUIRED FOR STRUCTURAL STRENGTH OF THE LID OR PAN ARE CALLED OUT ON THESE DRAWINGS. ALL OTHER WELDING, NOT SHOWN OR CALLED OUT ON THESE DRAWINGS, ARE ESSENTIALLY NON-STRUCTURAL WELDS OR WELDS WITH NEGLIGIBLE LOADS AND RESULTING STRESSES. EXAMPLES OF SUCH WELDS ARE AT SEAMS, SIDES, PAN TROUGH, AND LID TRIM ANGLES. ALL WELDS TO BE CONCEALED OR GROUND SMOOTH IF EXPOSED TO VIEW OR SUSCEPTABLE TO TOUCH, TAKING INTO CONSIDERATION ASSEMBLY, TRANSPORT LIFT AND CONTINUITY REQUIREMENTS. THEY MUST BE APPROVED BY FLOODBREAK.
- 7. ALL CONCRETE FOUNDATION POURS AND THEIR TIE-DOWNS TO EXISTING FOUNDATIONS SHOWN IN THESE DRAWINGS ARE FOR ILLUSTRATIVE PURPOSES ONLY. DESIGN OF THE CONCRETE FOUNDATION SLABS IS BY OTHERS. DESIGN AND SUPERVISION OF INSTALLATION OF RETENTION ARMS, ANCHOR BOLTS, AND GATE ANCHORS ARE BY FLOODBREAK. ALL CONCRETE TO BE 4000 PSI MINIMUM 28 DAY STRENGTH. REINFORCED IN EACH DIRECTION WITH ASTM - A615 MIN.  $F_y$ =60 KSI. SPECIAL ATTENTION SHALL BE PAID TO PROPER SUPPORT OF RETENTION ARM ANCHOR BOLTS INTO THE SUPPORTING CONCRETE.
- 8. ALL GASKET MATERIAL TO BE EPDM RUBBER.
- 10.THIS GATE IS EQUIPPED WITH A HYDRAULIC LIFTING ARM TO ALLOW FOR