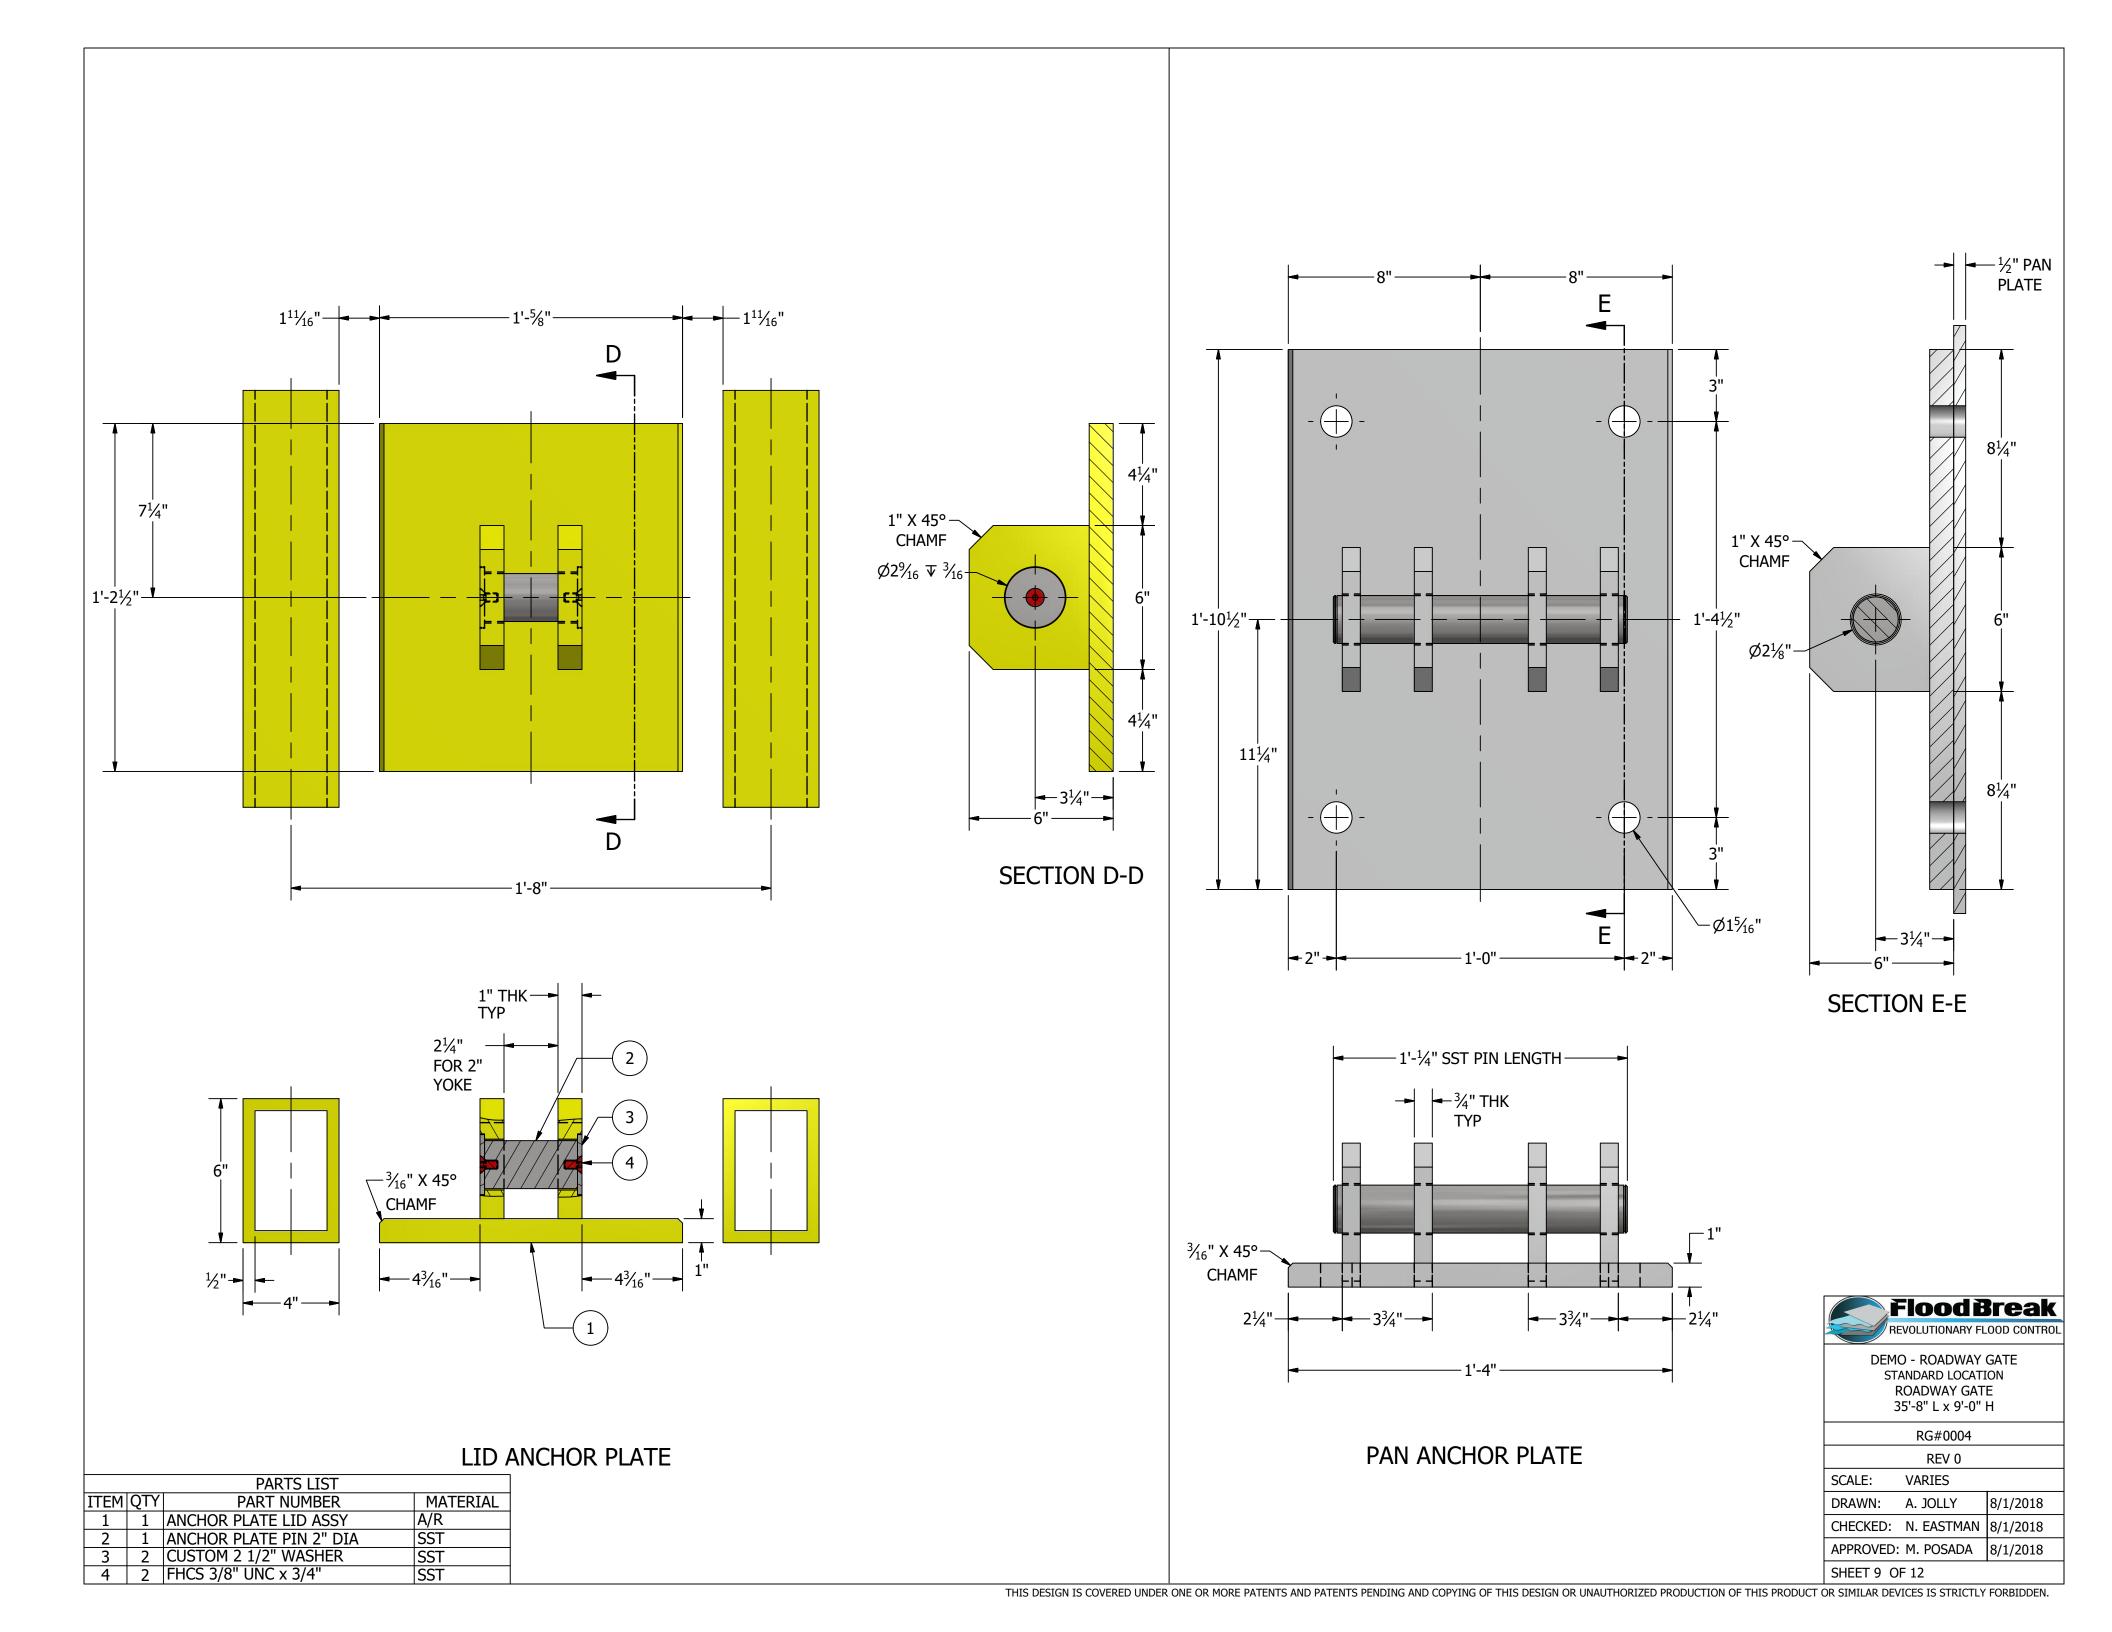

- 2. HINGE BOLTS, PINS, AND MACHINE SCREWS TO BE STAINLESS STEEL -
- 3. RETENTION ARM ANCHOR BOLTS SHALL BE STAINLESS STEEL STANDARD THREAD BOLTS SET IN VINYLESTER BASED ADHESIVE CONTAINED IN A GLASS CAPSULE, SPEC - POWERS DRIVE-IN GLASS HAMMER CAPSULES OR HILTI HY 200/500 INSTALLED PER SIMPSON STRONG TIE SPECIFICATIONS.
- 4. ALUMINUM TO BE WELDED WITH ALUMINUM WIRE PER 4043 AWS A5.10 3/64.
- 5. GROUT TO BE COMMERCIAL GRADE NON-SHRINKING GROUT.
- 6. ALL WELDS REQUIRED FOR STRUCTURAL STRENGTH OF THE LID OR PAN ARE CALLED OUT ON THESE DRAWINGS. ALL OTHER WELDING, NOT SHOWN OR CALLED OUT ON THESE DRAWINGS, ARE ESSENTIALLY NON-STRUCTURAL WELDS OR WELDS WITH NEGLIGIBLE LOADS AND RESULTING STRESSES. EXAMPLES OF SUCH WELDS ARE AT SEAMS, SIDES, PAN TROUGH, AND LID TRIM ANGLES. ALL WELDS TO BE CONCEALED OR GROUND SMOOTH IF EXPOSED TO VIEW OR SUSCEPTABLE TO TOUCH, TAKING INTO CONSIDERATION ASSEMBLY, TRANSPORT LIFT AND CONTINUITY REQUIREMENTS. THEY MUST BE APPROVED BY FLOODBREAK.
- 7. ALL CONCRETE FOUNDATION POURS AND THEIR TIE-DOWNS TO EXISTING FOUNDATIONS SHOWN IN THESE DRAWINGS ARE FOR ILLUSTRATIVE PURPOSES ONLY. DESIGN OF THE CONCRETE FOUNDATION SLABS IS BY OTHERS. DESIGN AND SUPERVISION OF INSTALLATION OF RETENTION ARMS, ANCHOR BOLTS, AND GATE ANCHORS ARE BY FLOODBREAK. ALL CONCRETE TO BE 4000 PSI MINIMUM 28 DAY STRENGTH. REINFORCED IN EACH DIRECTION WITH ASTM - A615 MIN.  $F_y$ =60 KSI. SPECIAL ATTENTION SHALL BE PAID TO PROPER SUPPORT OF RETENTION ARM ANCHOR BOLTS INTO THE SUPPORTING CONCRETE.
- 8. ALL GASKET MATERIAL TO BE EPDM RUBBER.
- 10.THIS GATE IS EQUIPPED WITH A HYDRAULIC LIFTING ARM TO ALLOW FOR

Flood Break REVOLUTIONARY FLOOD CONTRO **DEMO - ROADWAY GATE** 

> STANDARD LOCATION **ROADWAY GATE** 35'-8" L x 9'-0" H

> > RG#0004

REV 0 SCALE: **VARIES** DRAWN: A. JOLLY 8/1/2018 CHECKED: N. EASTMAN 8/1/2018 APPROVED: M. POSADA 8/1/2018 SHEET 1 OF 12