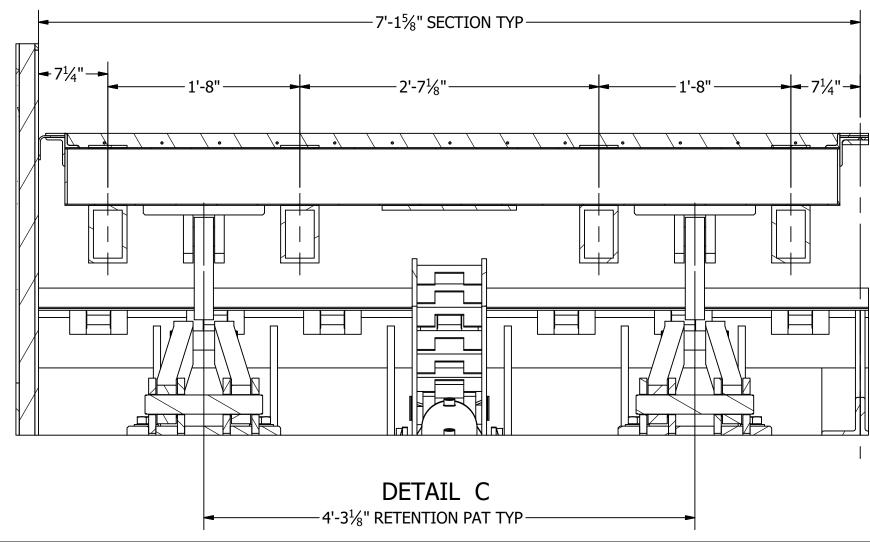

: | Ν ΕΔΩΤΜΔΝ | 8/1/2018 |

APPROVED: M. POSADA

# GATE SECTION WIDTH DIMENSIONS

### GATE FRONT VIEW SECTION







DEMO - ROADWAY GATE STANDARD LOCATION ROADWAY GATE 35'-8" L x 9'-0" H

|          | RG#0004    |          |
|----------|------------|----------|
|          | REV 0      |          |
| SCALE:   | VARIES     |          |
| DRAWN:   | A. JOLLY   | 8/1/2018 |
| CHECKED: | N. EASTMAN | 8/1/2018 |

APPROVED: M. POSADA 8/1/2018

SHEET 6 OF 12





SECTION B-B

# DRAIN INSTALLATION LAYOUT



|           | RG#0004    |          |
|-----------|------------|----------|
|           | REV 0      |          |
| SCALE:    | VARIES     |          |
| DRAWN:    | A. JOLLY   | 8/1/2018 |
| CHECKED:  | N. EASTMAN | 8/1/2018 |
| APPROVED: | M. POSADA  | 8/1/2018 |

#### RETENTION ARM LAYOUT







DEMO - ROADWAY GATE STANDARD LOCATION ROADWAY GATE 35'-8" L x 9'-0" H

|           | RG#0004    |          |
|-----------|------------|----------|
|           | REV 0      |          |
| SCALE:    | VARIES     |          |
| DRAWN:    | A. JOLLY   | 8/1/2018 |
| CHECKED:  | N. EASTMAN | 8/1/2018 |
| APPROVED: | M. POSADA  | 8/1/2018 |
|           |            |          |

SHEET 8 OF 12





### HINGE LAYOUT - TYPICAL 5 SECTIONS

7 HINGES AT 12.18" SPACING





DEMO - ROADWAY GATE STANDARD LOCATION ROADWAY GATE 35'-8" L x 9'-0" H

|           | REV 0      |          |
|-----------|------------|----------|
| SCALE:    | VARIES     |          |
| DRAWN:    | A. JOLLY   | 8/1/2018 |
| CHECKED:  | N. EASTMAN | 8/1/2018 |
| APPROVED: | M. POSADA  | 8/1/2018 |

SHEET 10 OF 12



|      | PAR