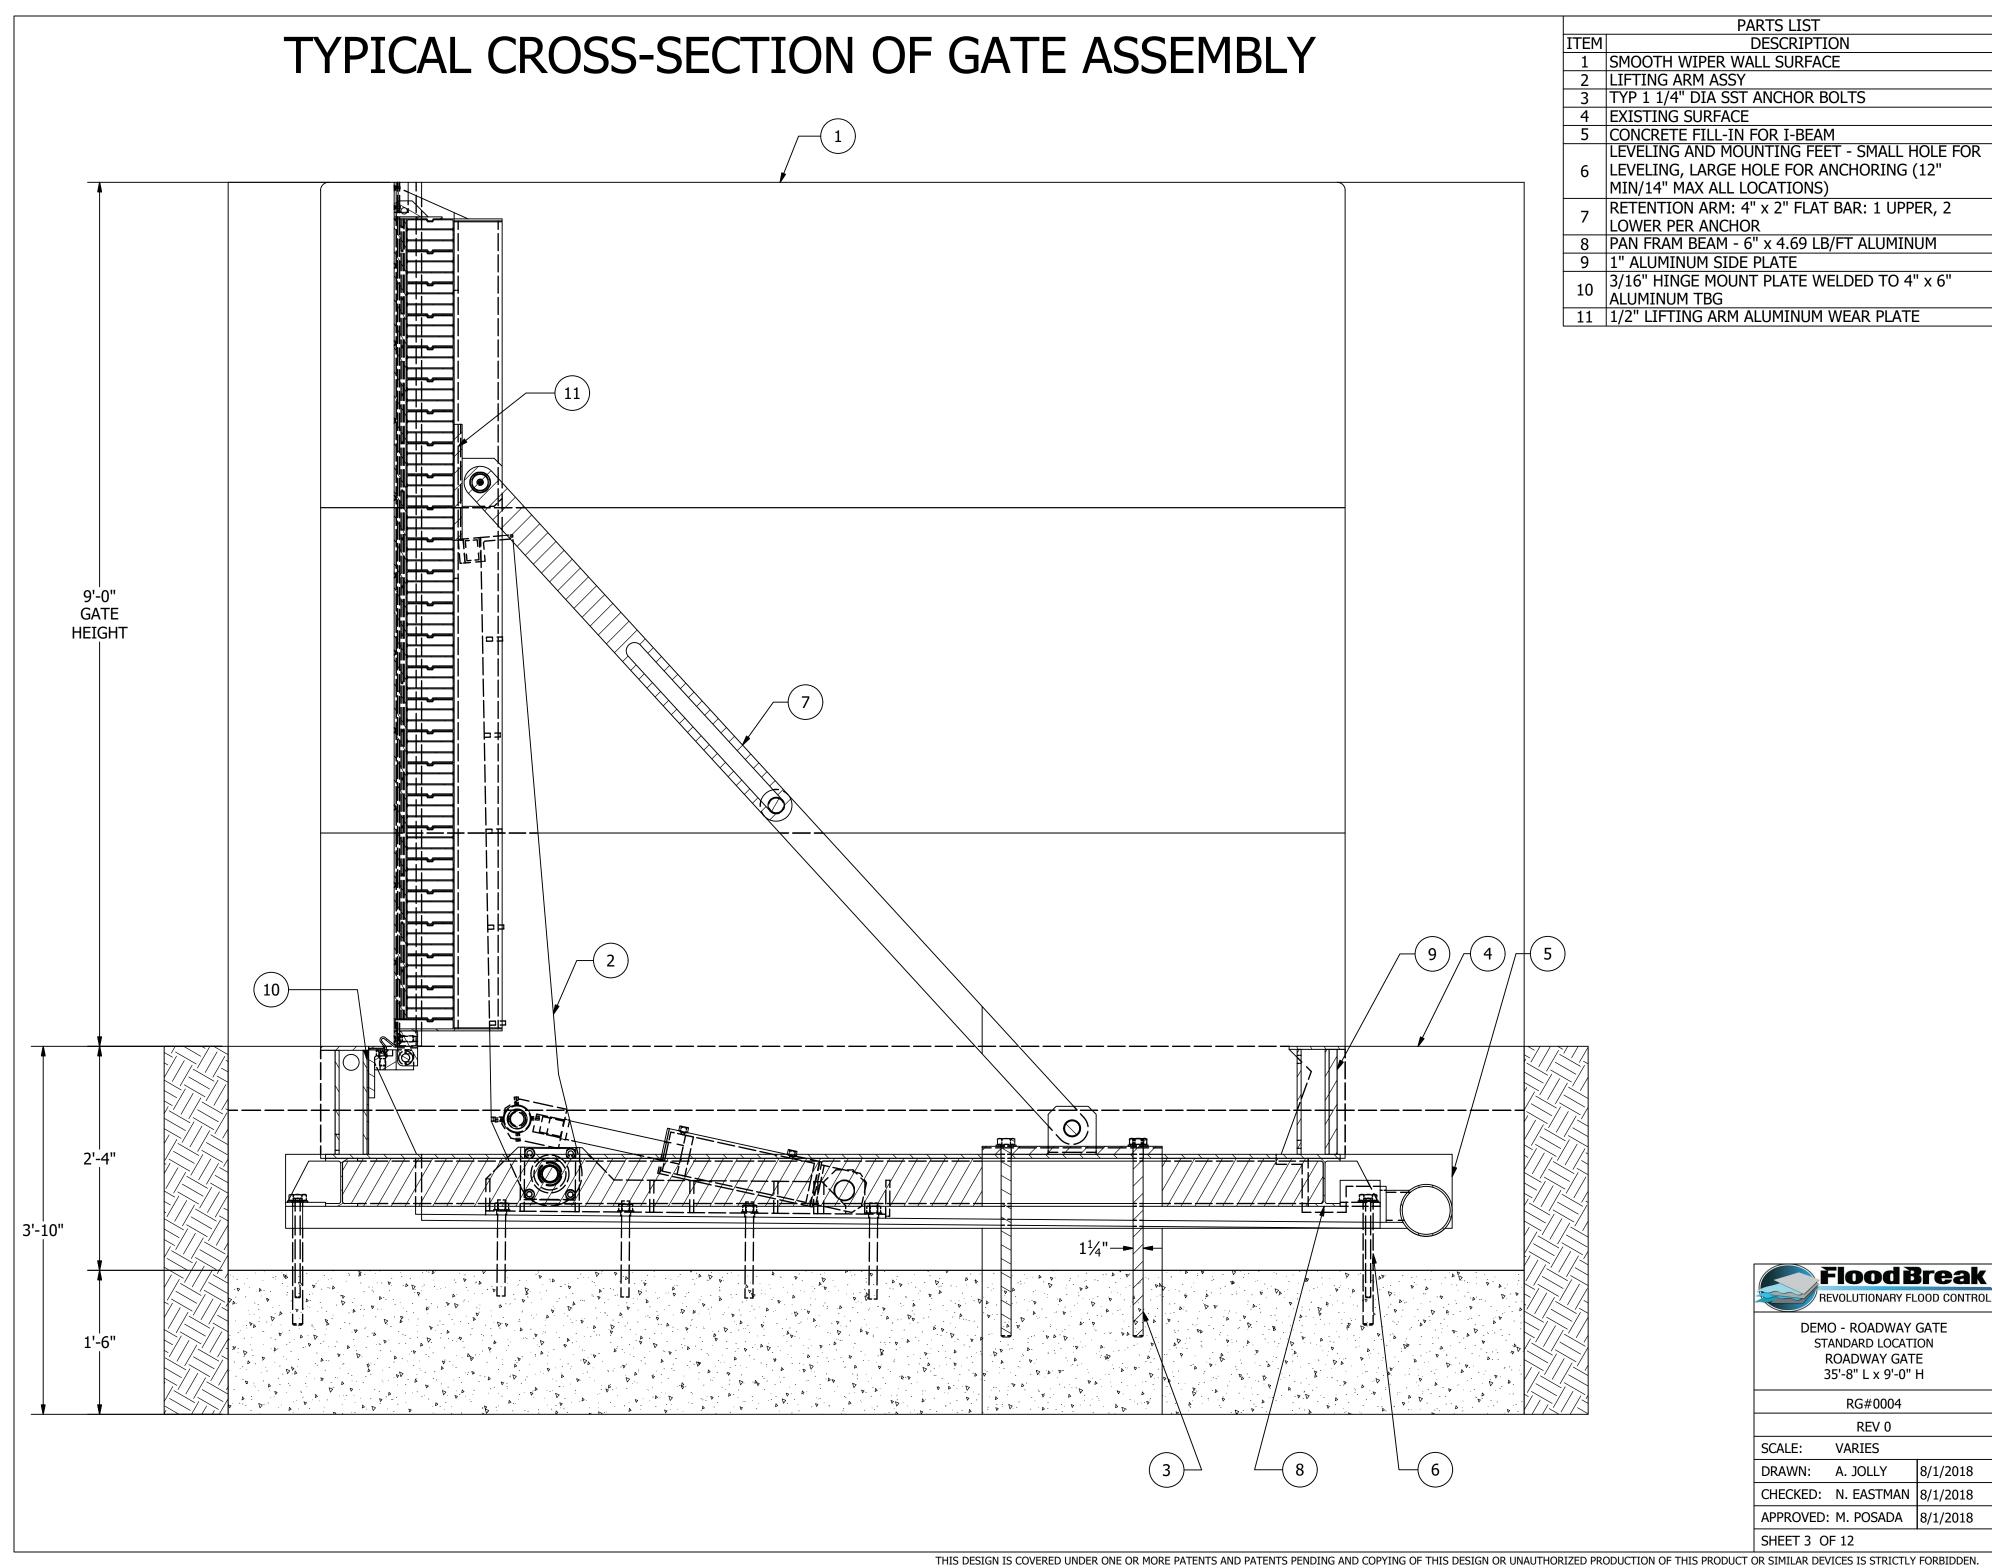

### GATE FRONT VIEW SECTION

DEMO - ROADWAY GATE STANDARD LOCATION ROADWAY GATE 35'-8" L x 9'-0" H

|          | RG#0004    |          |
|----------|------------|----------|
|          | REV 0      |          |
| SCALE:   | VARIES     |          |
| DRAWN:   | A. JOLLY   | 8/1/2018 |
| CHECKED: | N. EASTMAN | 8/1/2018 |

APPROVED: M. POSADA 8/1/2018

SHEET 6 OF 12

SECTION B-B