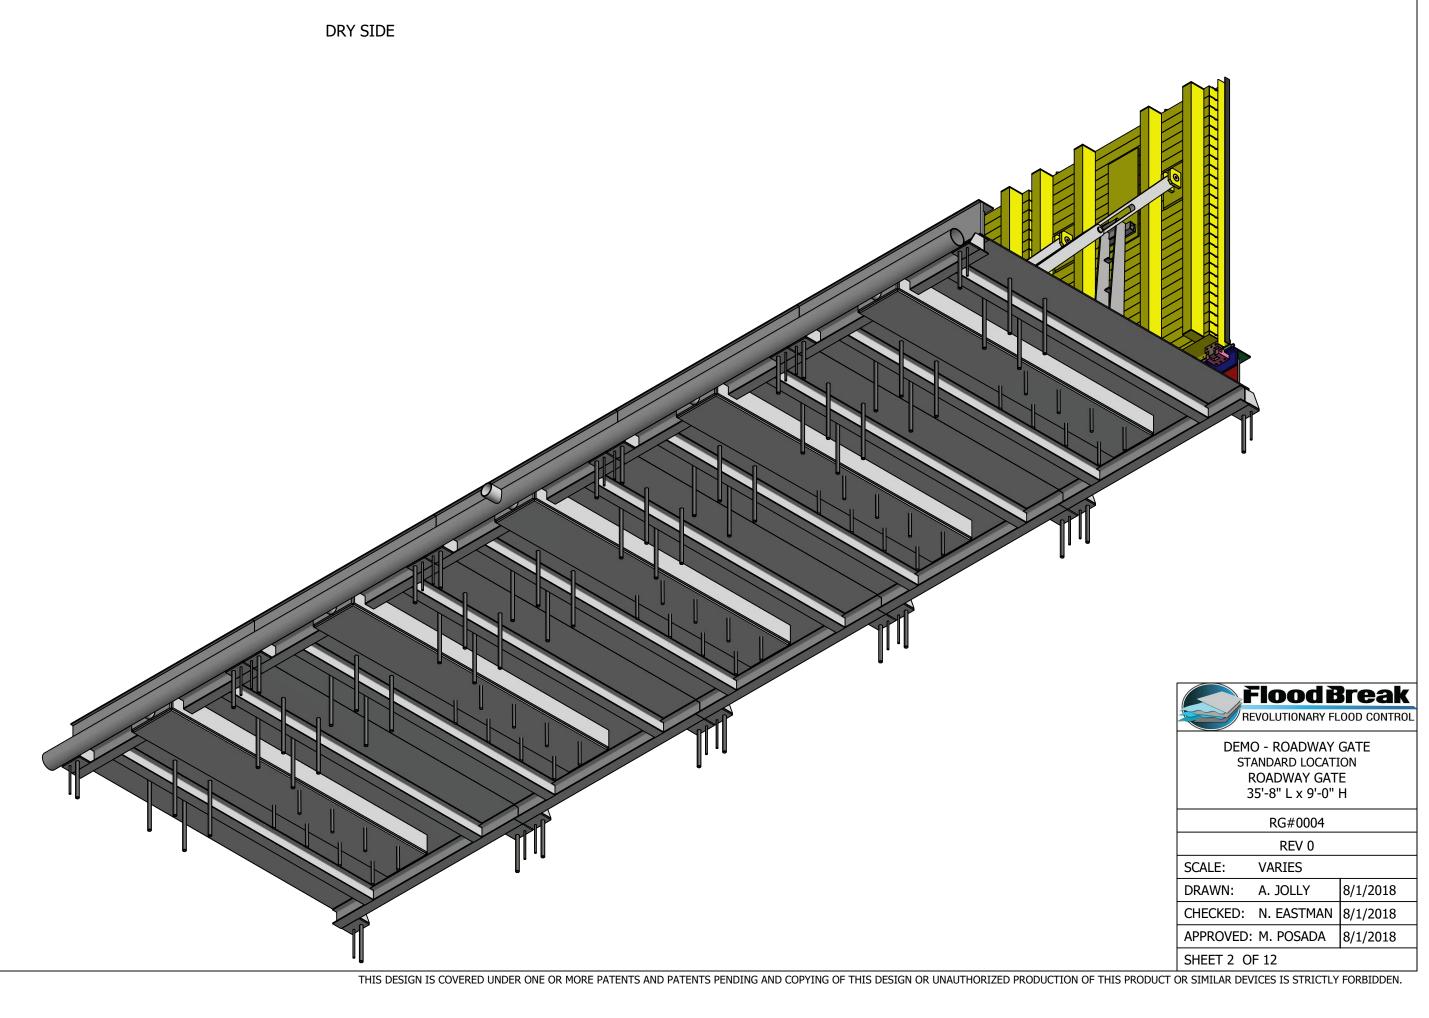

GATE UNDERSIDE WITH PVC PIPE ROUTING

DEMO - ROADWAY GATE STANDARD LOCATION ROADWAY GATE 35'-8" L x 9'-0" H

| RG#0004  |           |          |
|----------|-----------|----------|
|          | REV 0     |          |
| SCALE:   | VARIES    |          |
| DRAWN:   | A. JOLLY  | 8/1/2018 |
| CHECKED: | Ν ΕΔΩΤΜΔΝ | 8/1/2018 |

APPROVED: M. POSADA