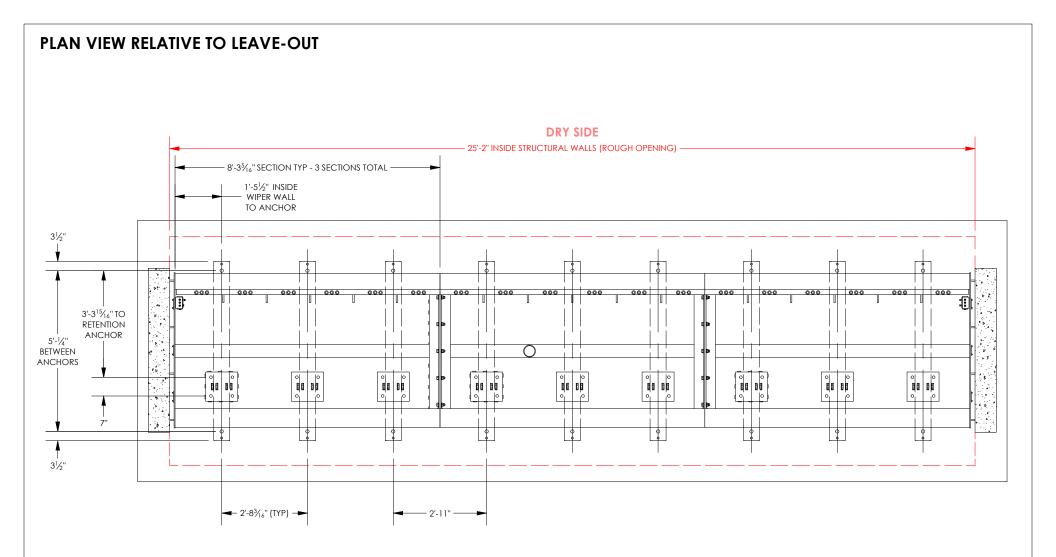

|  |
|  |                               | .S. PATENTS AT PAT:<br>DBREAK.COM/PATENTS/    | CHECKED  | JB       | 3/14/2023 |                    | 24'-10" L x 3'-2' | 'Η           |                |  |
|  |                               | PENDING. ANY REPRODUCTION                     | APPROVED | NE       | 3/14/2023 |                    |                   |              |                |  |
|  |                               | ISSION OF FLOODBREAK,                         |          |          |           | SHEET SIZE DRAWING | 01387-RG49-0000   | 0-00         | <sup>REV</sup> |  |
|  |                               |                                               | DONOT    | SCALE DI | KAWING    | scale N/A          |                   | SHEET 1 OF 1 | 8              |  |





#### WET SIDE

| FINISH       |                                                                  |          | NTRACT A-921-3       |           |                            | <b>Flood Break</b> |                   |              |          |
|--------------|------------------------------------------------------------------|----------|----------------------|-----------|----------------------------|--------------------|-------------------|--------------|----------|
| THE INFORMAT |                                                                  |          | NAME                 | DATE      | REVOLUTIONARY FLOOD CONTRO |                    |                   |              | ROL      |
| PROPERTY OF  |                                                                  |          | JZ