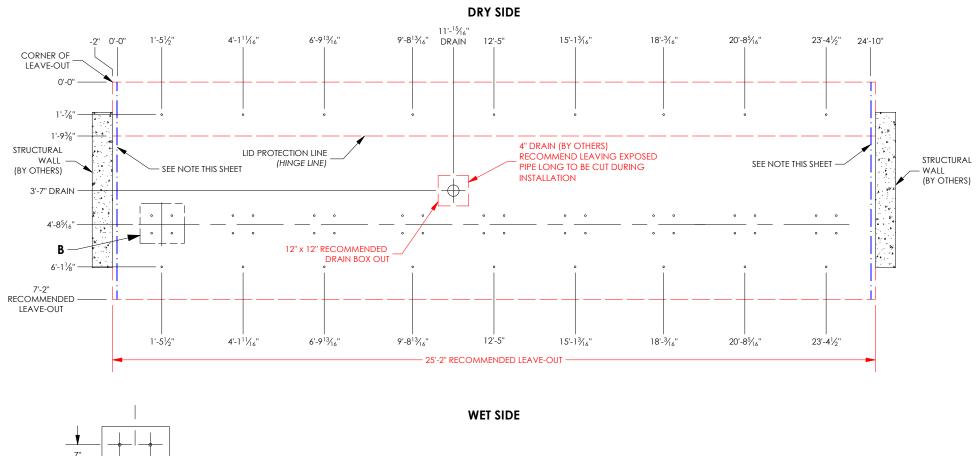

## ANCHOR LOCATIONS IN CONCRETE LEAVE-OUT

## PROVIDED TO AID IN REBAR PLACEMENT ANCHORS MUST NOT CONTACT STEEL REBAR OR ANY OTHER STEEL MEMBERS.

DETAIL B

CONTRACTOR ACKNOWLEDGEMENT: