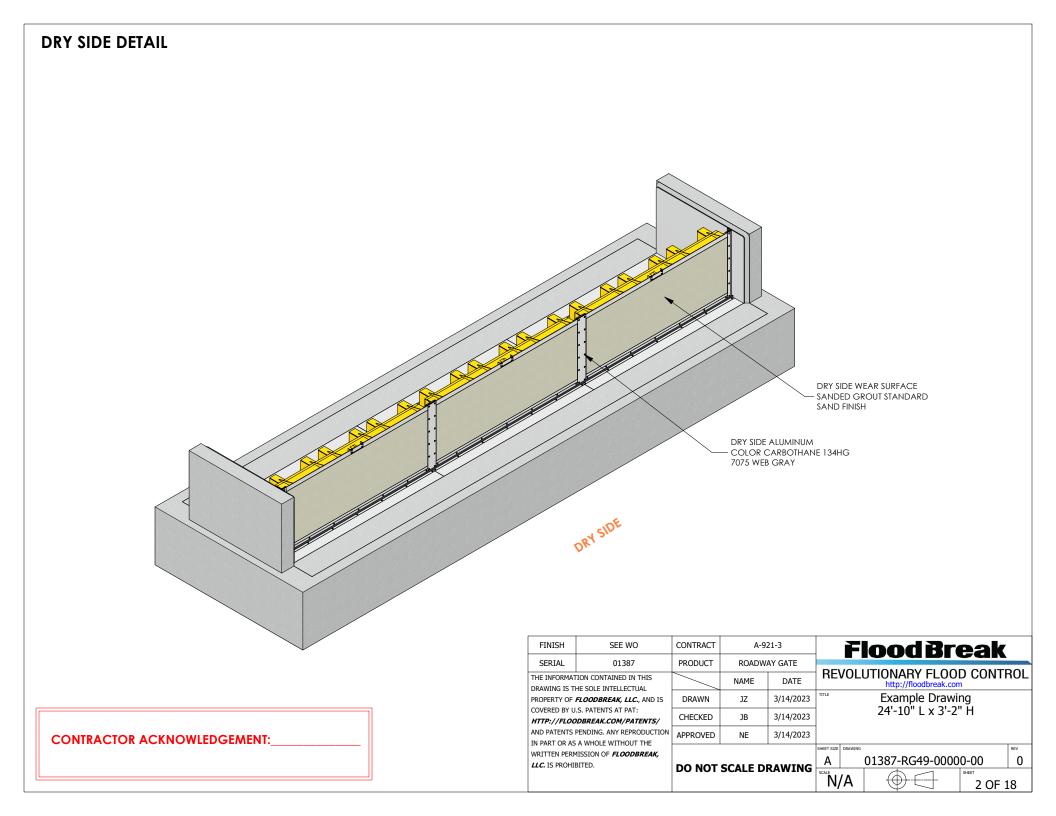

|  |
|  |                               | .S. PATENTS AT PAT:<br>DBREAK.COM/PATENTS/    | CHECKED  | JB       | 3/14/2023 |                    | 24'-10" L x 3'-2' | 'Η           |                |  |
|  |                               | PENDING. ANY REPRODUCTION                     | APPROVED | NE       | 3/14/2023 |                    |                   |              |                |  |
|  |                               | ISSION OF FLOODBREAK,                         |          |          |           | SHEET SIZE DRAWING | 01387-RG49-0000   | 0-00         | <sup>REV</sup> |  |
|  |                               |                                               | DONOT    | SCALE DI | KAWING    | scale N/A          |                   | SHEET 1 OF 1 | 8              |  |





#### WET SIDE

| FINISH       |                                                                  |          | NTRACT A-921-3       |           |                            | <b>Flood Break</b> |                   |              |          |
|--------------|------------------------------------------------------------------|----------|----------------------|-----------|----------------------------|--------------------|-------------------|--------------|----------|
| THE INFORMAT |                                                                  |          | NAME                 | DATE      | REVOLUTIONARY FLOOD CONTRO |                    |                   |              | ROL      |
| PROPERTY OF  |                                                                  |          | JZ