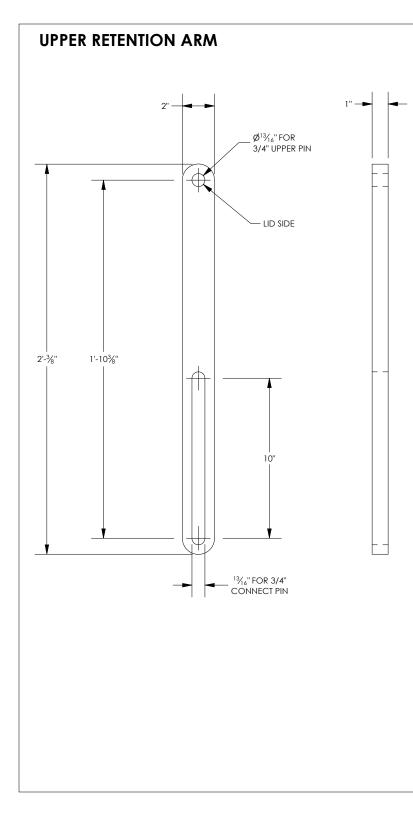

## STRUCTURAL SPECIFICATIONS:

- 1. FLOODGATE MATERIAL TO BE ALUMINUM AS FOLLOWS:
- LID EXTRUSION CUSTOM EXTRUSION GRADE 6005A-T5 MIN Fy=31 KSI
- LID WEAR PLATE SMOOTH PLATE GRADE 5052 MIN Fy=25.8 KSI
- LID STIFFENER TUBING GRADE 6061 MIN Fy=35 KSI
- PAN SMOOTH PLATE GRADE 5052 MIN Fy=25.8 KSI
- PAN FRAME CHANNEL FRAME GRADE 6061 MIN Fy=35 KSI
- RETENTION ARMS BAR GRADE 6061 MIN Fy=35 KSI
- STRUCTURAL BARS, ANGLES AND CHANNELS GRADE 6061 MIN Fy=35 KSI
- 2. HINGE AND RETENTION PINS TO BE STAINLESS STEEL GRADE 304 MIN FY=50 KSI
- 3. BOLTS, FASTENERS AND ANCHORS TO BE STAINLESS STEEL GRADE 304 MIN Fy=30 KSI
- 4. ANCHOR BOLTS TO BE SET IN HILTI 200 INJECTABLE, TWO-COMPONENT, HYBRID ADHESIVE APPLIED PER HILTI SPECS
- 5. ALUMINUM TO BE WELDED WITH ALUMINUM WIRE PER 4043 AWS A5.10
- 6. GROUT TO BE COMMERCIAL-GRADE NON-SHRINKING GROUT
- ALL CONCRETE FOUNDATION POURS AND THEIR TIE-DOWNS TO EXISTING FOUNDATIONS SHOWN IN THESE DRAWINGS ARE FOR ILLUSTRATIVE PURPOSES ONLY. DESIGN OF THE CONCRETE FOUNDATION SLABS IS BY OTHERS. DESIGN AND SUPERVISION OF INSTALLATION OF RETENTION ARMS, ANCHOR BOLTS, AND GATE ANCHORS ARE BY FLOODBREAK. ALL CONCRETE TO BE 4,000 PSI MINIMUM 28-DAY STRENGTH. REINFORCED IN EACH DIRECTION WITH ASTM A615 MIN FY=60 KSI.

SPECIAL ATTENTION SHALL BE TO PROPER SUPPORT OF RETENTION ARM ANCHOR BOLTS INTO THE SUPPORTING CONCRETE.

 FLOODBREAK RECOMMENDS ALL ENCASING CONCRETE FILL TO BE MINIMUM 3500PSI TO MEET HS-20/25 LOADING REQUIREMENTS. FINAL MIX DESIGN AND ANY REINFORCEMENT REQUIREMENTS SPECIFIED AND INSTALL BY OTHERS.
ALL GASKET MATERIAL TO BE EPDM RUBBER.