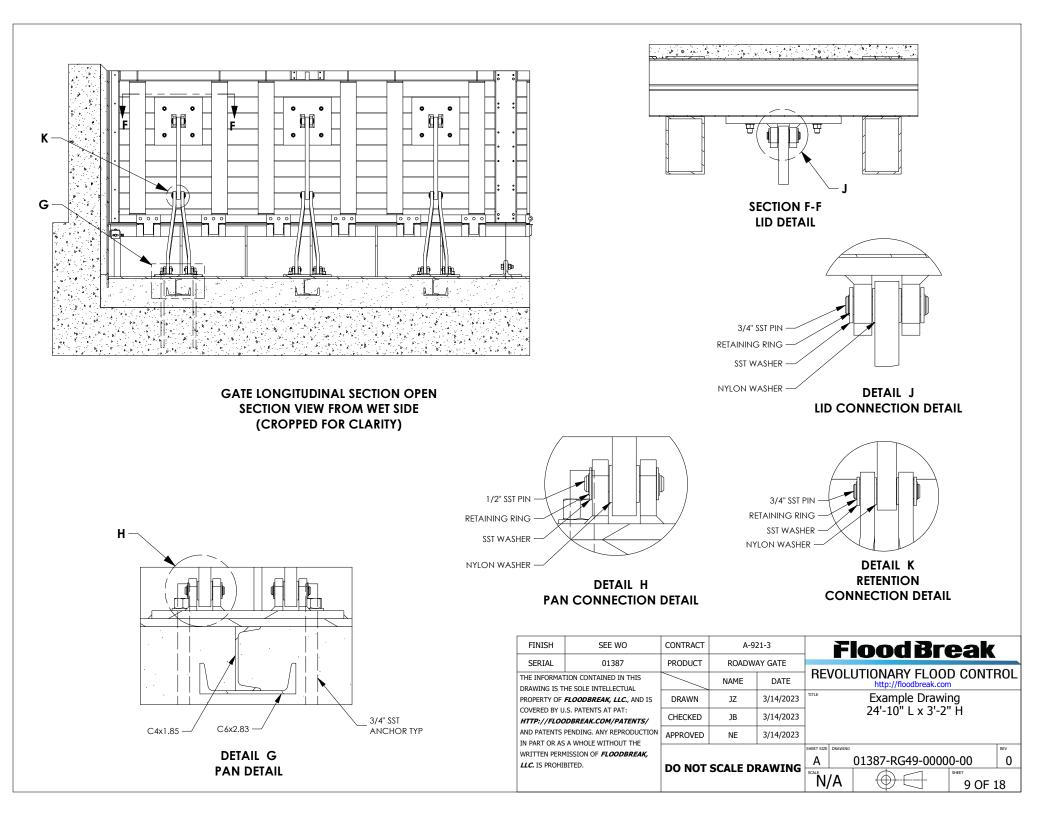

#### HINGE AND GASKET SECTION DETAIL

| FINISH      | SEE WO                                      | CONTRACT             | A-921-3 |           | <b>Flood Break</b>         |                 |                 |          |  |
|-------------|---------------------------------------------|----------------------|---------|-----------|----------------------------|-----------------|-----------------|----------|--|
| SERIAL      | 01387                                       | PRODUCT ROADWAY GATE |         |           |                            |                 |                 |          |  |
|             | TION CONTAINED IN THIS                      | $\sim$               | NAME    | DATE      | REVOLUTIONARY FLOOD CONTR  |                 |                 |          |  |
| PROPERTY OF | FLOODBREAK, LLC., AND IS                    | DRAWN                | JZ      | 3/14/2023 | MICHIGAN TECHNOLOGICAL     |                 |                 |          |  |
|             | .S. PATENTS AT PAT:<br>DDBREAK.COM/PATENTS/ | CHECKED              | JB      | 3/14/2023 | UNIVERSITY<br>HOUGHTON, MI |                 |                 |          |  |
| -           | PENDING. ANY REPRODUCTION                   | APPROVED             | NE      | 3/14/2023 | ,                          |                 |                 |          |  |
|             | ISSION OF FLOODBREAK,                       | DO NOT SCALE DRAWING |         |           | A BRANNE                   | 01387-RG49-0000 | 0-00            | nev<br>0 |  |
|             |                                             |                      |         |           | SCALE N/A                  |                 | SHEET<br>7 OF 1 | .8       |  |