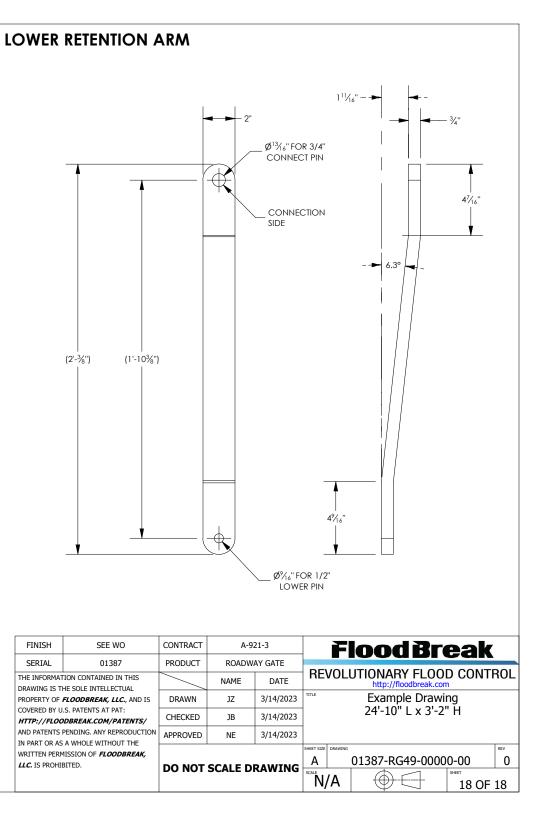

## STRUCTURAL SPECIFICATIONS:

- 1. FLOODGATE MATERIAL TO BE ALUMINUM AS FOLLOWS:
- LID EXTRUSION CUSTOM EXTRUSION GRADE 6005A-T5 MIN Fy=31 KSI
- LID WEAR PLATE SMOOTH PLATE GRADE 5052 MIN Fy=25.8 KSI
- LID STIFFENER TUBING GRADE 6061 MIN Fy=35 KSI
- PAN SMOOTH PLATE GRADE 5052 MIN Fy=25.8 KSI
- PAN FRAME CHANNEL FRAME GRADE 6061 MIN Fy=35 KSI
- RETENTION ARMS BAR GRADE 6061 MIN Fy=35 KSI
- STRUCTURAL BARS, ANGLES AND CHANNELS GRADE 6061 MIN Fy=35 KSI
- 2. HINGE AND RETENTION PINS TO BE STAINLESS STEEL GRADE 304 MIN FY=50 KSI
- 3. BOLTS, FASTENERS AND ANCHORS TO BE STAINLESS STEEL GRADE 304 MIN Fy=30 KSI
- 4. ANCHOR BOLTS TO BE SET IN HILTI 200 INJECTABLE, TWO-COMPONENT, HYBRID ADHESIVE APPLIED PER HILTI SPECS
- 5. ALUMINUM TO BE WELDED WITH ALUMINUM WIRE PER 4043 AWS A5.10
- 6. GROUT TO BE COMMERCIAL-GRADE NON-SHRINKING GROUT
- ALL CONCRETE FOUNDATION POURS AND THEIR TIE-DOWNS TO EXISTING FOUNDATIONS SHOWN IN THESE DRAWINGS ARE FOR ILLUSTRATIVE PURPOSES ONLY. DESIGN OF THE CONCRETE FOUNDATION SLABS IS BY OTHERS. DESIGN AND SUPERVISION OF INSTALLATION OF RETENTION ARMS, ANCHOR BOLTS, AND GATE ANCHORS ARE BY FLOODBREAK. ALL CONCRETE TO BE 4,000 PSI MINIMUM 28-DAY STRENGTH. REINFORCED IN EACH DIRECTION WITH ASTM A615 MIN FY=60 KSI.

SPECIAL ATTENTION SHALL BE TO PROPER SUPPORT OF RETENTION ARM ANCHOR BOLTS INTO THE SUPPORTING CONCRETE.

 FLOODBREAK RECOMMENDS ALL ENCASING CONCRETE FILL TO BE MINIMUM 3500PSI TO MEET HS-20/25 LOADING REQUIREMENTS. FINAL MIX DESIGN AND ANY REINFORCEMENT REQUIREMENTS SPECIFIED AND INSTALL BY OTHERS.
ALL GASKET MATERIAL TO BE EPDM RUBBER.