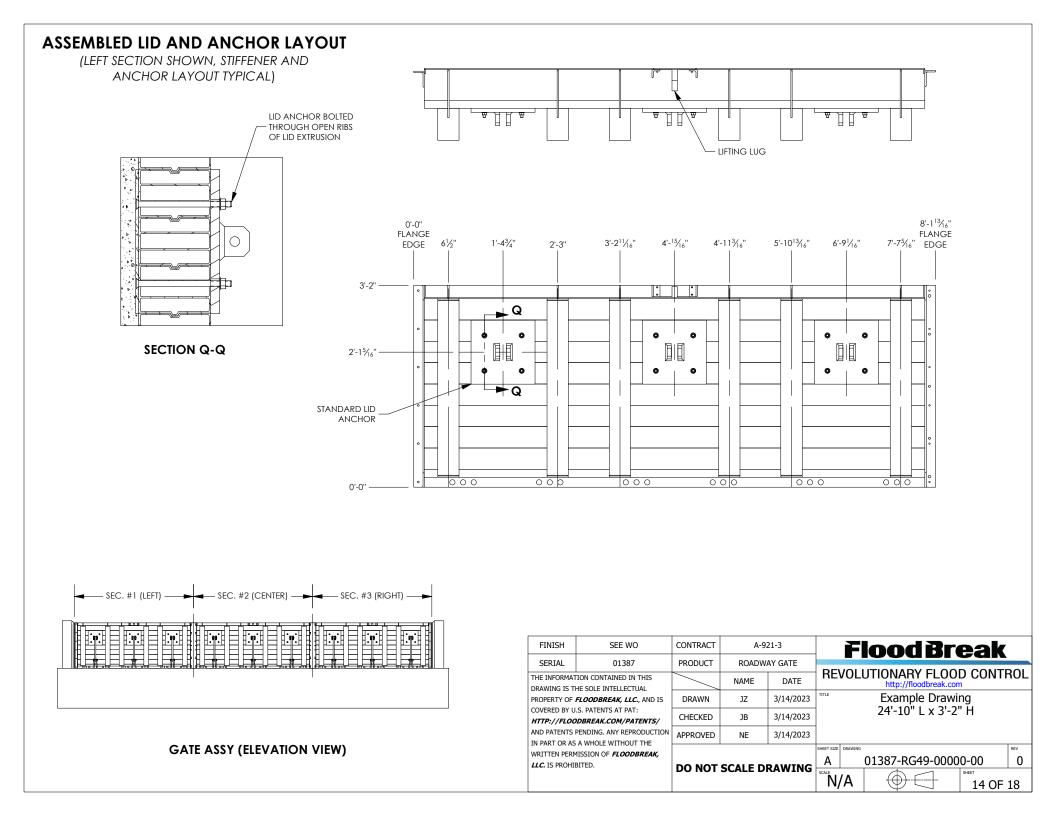

|                |          |
| WRITTEN PERM                                                                                                          | IN PART OR AS A WHOLE WITHOUT THE<br>WRITTEN PERMISSION OF <i>FLOODBREAK,</i><br><i>LLC</i> . IS PROHIBITED. |                      | DO NOT SCALE DRAWING |           |                            | DRAWING | 01387-RG49-0000   | 0-00           | REV<br>0 |
|                                                                                                                       |                                                                                                              | DU NUT SCALE DRAWING |                      |           | SCALE N                    | /A      |                   | SHEET<br>12 OF | 18       |







# PAN ANCHOR





**SECTION T-T** 



## SECTION R-R

|  | FINISH                                                                                                                                                                                                                                                                                                                                                    | FINISH SEE WO<br>SERIAL 01387 |                      | CT A-921-3           |           | <b>Flood Break</b>         |      |                 |             |                |
|--|------------------------------------------------------------------------------------------------------------------------------------------------------------------------------------------------------------------