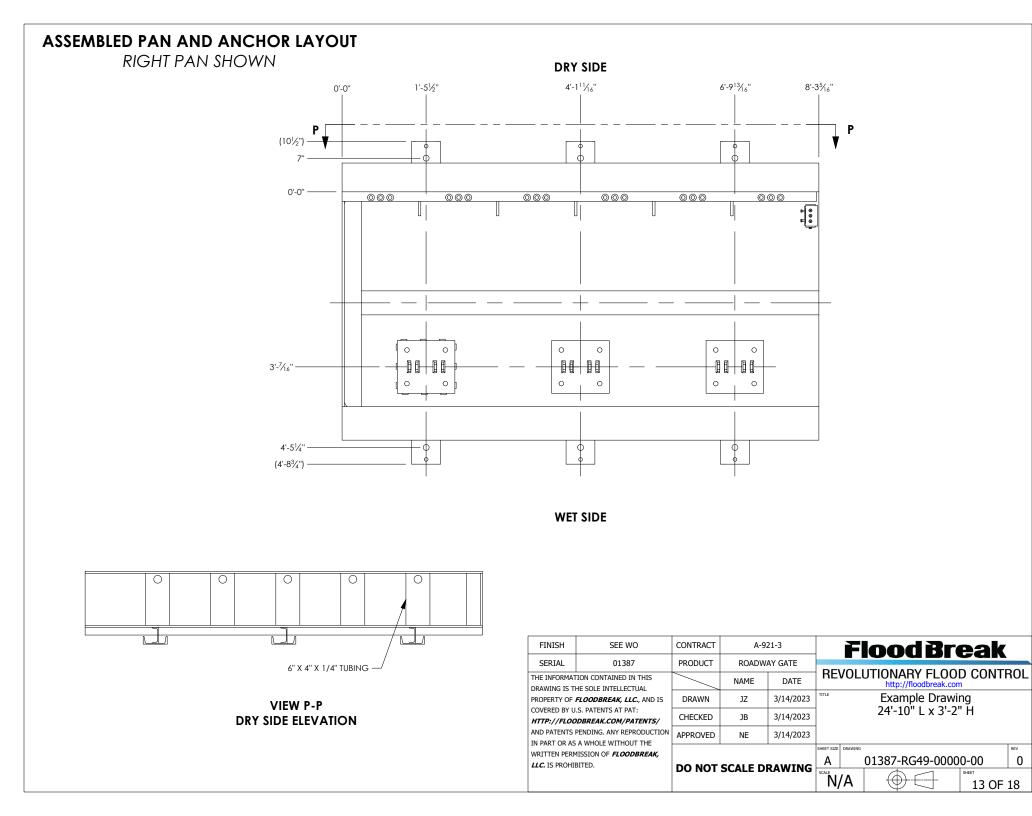

# ASSEMBLED PAN AND ANCHOR LAYOUT

LEFT PAN SHOWN

DRY SIDE ELEVATION

SECTION M-M

**Flood Break** 

|                                                                   |                                                                       |                      |       |           |                                                      | rivvu bi Gar          |  |  |  |  |
|-------------------------------------------------------------------|-----------------------------------------------------------------------|----------------------|-------|-----------|------------------------------------------------------|-----------------------|--|--|--|--|
| SERIAL                                                            | 01387                                                                 | PRODUCT              | ROADW | AY GATE   |                                                      |                       |  |  |  |  |
|                                                                   | TON CONTAINED IN THIS                                                 | $\square$            | NAME  | DATE      | REVOLUTIONARY FLOOD CONTROL<br>http://floodbreak.com |                       |  |  |  |  |
| PROPERTY OF                                                       | FLOODBREAK, LLC., AND IS                                              | DRAWN                | JZ    | 3/14/2023 | Example Drawing                                      |                       |  |  |  |  |
| COVERED BY U.S. PATENTS AT PAT:<br>HTTP://FLOODBREAK.COM/PATENTS/ |                                                                       | CHECKED              | JB    | 3/14/2023 | 24'-10" L x 3'-2" H                                  |                       |  |  |  |  |
| -                                                                 | D PATENTS PENDING. ANY REPRODUCTION<br>PART OR AS A WHOLE WITHOUT THE |                      | NE    | 3/14/2023 |                                                      |                       |  |  |  |  |
|                                                                   | MISSION OF <b>FLOODBREAK</b> ,                                        | DO NOT SCALE DRAWING |       |           | SHEET SIZE DRAWING                                   | 01387-RG49-00000-00 0 |  |  |  |  |
|                                                                   |                                                                       |                      |       |           |                                                      | □                     |  |  |  |  |