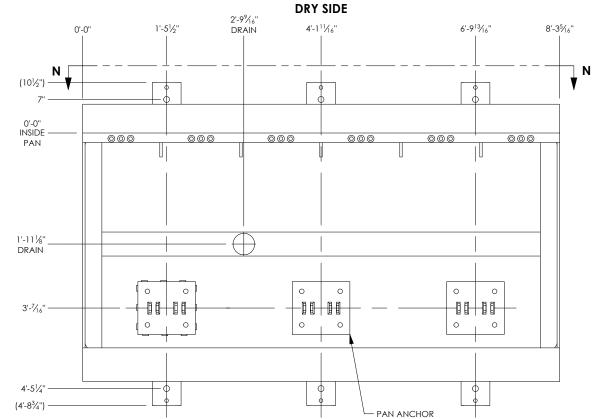

### VIEW N-N DRY SIDE ELEVATION

| FINISH                                                                                                                | SEE WO                                                                                                       | CONTRACT             | RACT A-921-3         |           | <b>Flood Break</b>         |         |                   |                | 7        |
|-----------------------------------------------------------------------------------------------------------------------|--------------------------------------------------------------------------------------------------------------|----------------------|----------------------|-----------|----------------------------|---------|-------------------|----------------|----------|
| SERIAL                                                                                                                | 01387                                                                                                        | PRODUCT              | ROADW                | AY GATE   |                            |         |                   |                |          |
| THE INFORMATION CONTAINED IN THIS<br>DRAWING IS THE SOLE INTELLECTUAL<br>PROPERTY OF <i>FLOODBREAK, LLC.</i> , AND IS |                                                                                                              |                      | NAME                 | DATE      | REVOLUTIONARY FLOOD CONTRO |         |                   |                | ROL      |
|                                                                                                                       |                                                                                                              | DRAWN                | JZ                   | 3/14/2023 | Example Drawing            |         |                   |                |          |
|                                                                                                                       | COVERED BY U.S. PATENTS AT PAT:<br>HTTP://FLOODBREAK.COM/PATENTS/                                            |                      | JB                   | 3/14/2023 | 1                          |         | 24'-10" L x 3'-2' | 'Н             |          |
|                                                                                                                       | PENDING. ANY REPRODUCTION                                                                                    | APPROVED             | NE                   | 3/14/2023 | 1                          |         |                   |                |          |
| WRITTEN PERM                                                                                                          | IN PART OR AS A WHOLE WITHOUT THE<br>WRITTEN PERMISSION OF <i>FLOODBREAK,</i><br><i>LLC</i> . IS PROHIBITED. |                      | DO NOT SCALE DRAWING |           |                            | DRAWING | 01387-RG49-0000   | 0-00           | REV<br>0 |
|                                                                                                                       |                                                                                                              | DU NUT SCALE DRAWING |                      |           | SCALE N                    | /A      |                   | SHEET<br>12 OF | 18       |