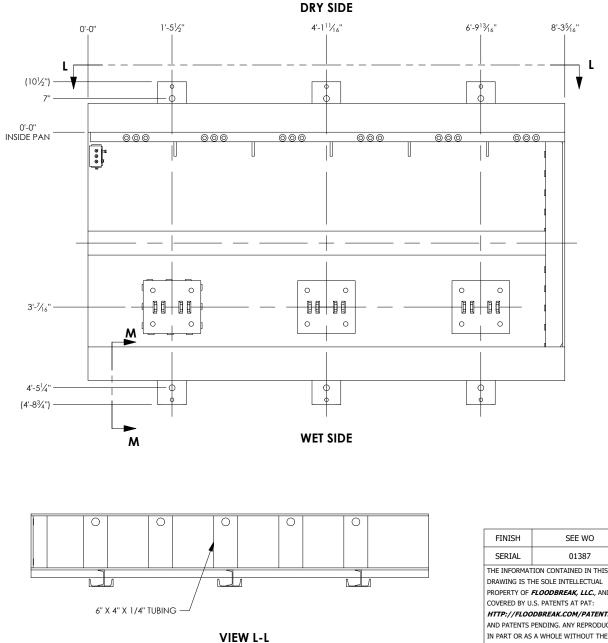

# ASSEMBLED PAN AND ANCHOR LAYOUT

LEFT PAN SHOWN

DRY SIDE ELEVATION

SECTION M-M

**Flood Break** 

|                                                                   |                                                                       |                      |       |           |                                                      | rivvu bi Gar          |  |  |  |  |
|-------------------------------------------------------------------|-----------------------------------------------------------------------|----------------------|-------|-----------|------------------------------------------------------|-----------------------|--|--|--|--|
| SERIAL                                                            | 01387                                                                 | PRODUCT              | ROADW | AY GATE   |                                                      |                       |  |  |  |  |
|                                                                   | TON CONTAINED IN THIS                                                 | $\square$            | NAME  | DATE      | REVOLUTIONARY FLOOD CONTROL<br>http://floodbreak.com |                       |  |  |  |  |
| PROPERTY OF                                                       | FLOODBREAK, LLC., AND IS                                              | DRAWN                | JZ    | 3/14/2023 | Example Drawing                                      |                       |  |  |  |  |
| COVERED BY U.S. PATENTS AT PAT:<br>HTTP://FLOODBREAK.COM/PATENTS/ |                                                                       | CHECKED              | JB    | 3/14/2023 | 24'-10" L x 3'-2" H                                  |                       |  |  |  |  |
| -                                                                 | D PATENTS PENDING. ANY REPRODUCTION<br>PART OR AS A WHOLE WITHOUT THE |                      | NE    | 3/14/2023 |                                                      |                       |  |  |  |  |
|                                                                   | MISSION OF <b>FLOODBREAK</b> ,                                        | DO NOT SCALE DRAWING |       |           | SHEET SIZE DRAWING                                   | 01387-RG49-00000-00 0 |  |  |  |  |
|                                                                   |                                                                       |                      |       |           |                                                      | □                     |  |  |  |  |