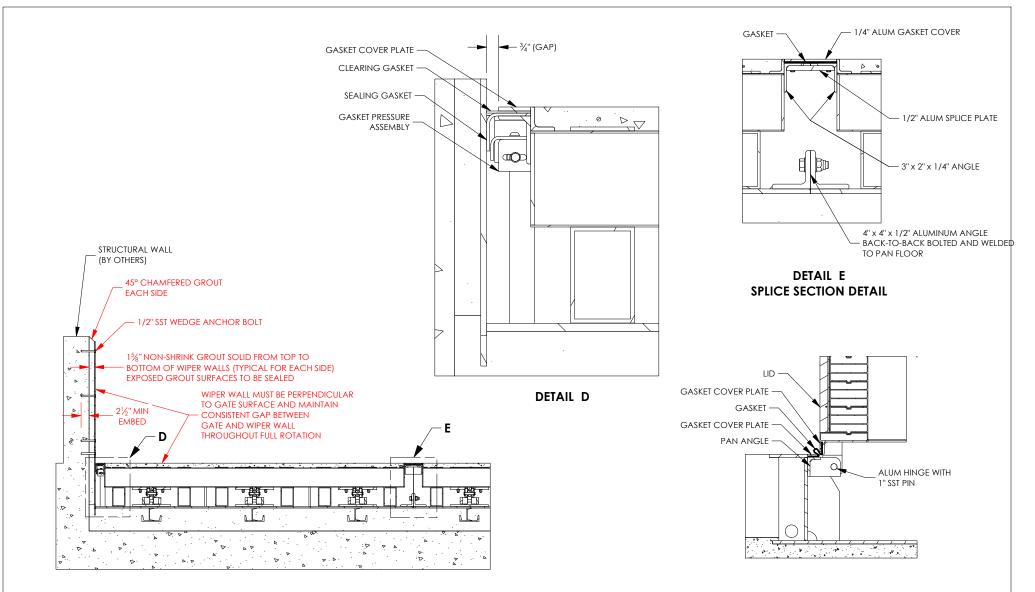

#### HINGE AND GASKET SECTION DETAIL

| FINISH      | SEE WO                                      | CONTRACT             | A-921-3 |           | <b>Flood Break</b>         |                 |                 |          |  |
|-------------|---------------------------------------------|----------------------|---------|-----------|----------------------------|-----------------|-----------------|----------|--|
| SERIAL      | 01387                                       | PRODUCT ROADWAY GATE |         |           |                            |                 |                 |          |  |
|             | TION CONTAINED IN THIS                      | $\sim$               | NAME    | DATE      | REVOLUTIONARY FLOOD CONTR  |                 |                 |          |  |
| PROPERTY OF | FLOODBREAK, LLC., AND IS                    | DRAWN                | JZ      | 3/14/2023 | MICHIGAN TECHNOLOGICAL     |                 |                 |          |  |
|             | .S. PATENTS AT PAT:<br>DDBREAK.COM/PATENTS/ | CHECKED              | JB      | 3/14/2023 | UNIVERSITY<br>HOUGHTON, MI |                 |                 |          |  |
| -           | PENDING. ANY REPRODUCTION                   | APPROVED             | NE      | 3/14/2023 | ,                          |                 |                 |          |  |
|             | ISSION OF FLOODBREAK,                       | DO NOT SCALE DRAWING |         |           | A BRANNE                   | 01387-RG49-0000 | 0-00            | nev<br>0 |  |
|             |                                             |                      |         |           | SCALE N/A                  |                 | SHEET<br>7 OF 1 | .8       |  |