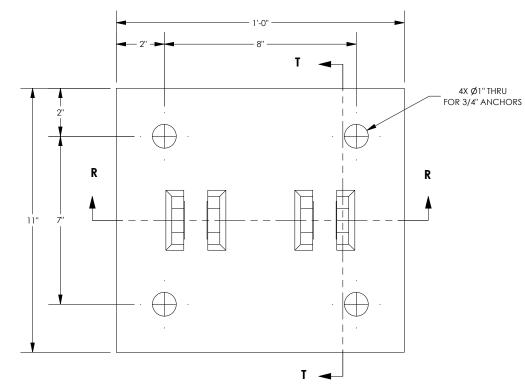

## SECTION R-R

|  | FINISH                                                                                                                                                                                                                                                                                                                                                    | FINISH SEE WO<br>SERIAL 01387 |                      | CT A-921-3           |           | <b>Flood Break</b>         |      |                 |             |                |
|--|-----------------------------------------------------------------------------------------------------------------------------------------------------------------------------------------------------------------------------------------------------------------------------------------------------------------------------------------------------------|-------------------------------|----------------------|----------------------|-----------|----------------------------|------|-----------------|-------------|----------------|
|  | SERIAL                                                                                                                                                                                                                                                                                                                                                    |                               |                      | PRODUCT ROADWAY GATE |           |                            |      |                 |             |                |
|  | THE INFORMATION CONTAINED IN THIS<br>DRAWING IS THE SOLE INTELLECTUAL<br>PROPERTY OF <i>FLOODBREAK, LLC.</i> , AND IS<br>COVERED BY U.S. PATENTS AT PAT:<br><i>HTTP://FLOODBREAK.COM/PATENTS/</i><br>AND PATENTS PENDING. ANY REPRODUCTION<br>IN PART OR AS A WHOLE WITHOUT THE<br>WRITTEN PERMISSION OF <i>FLOODBREAK,</i><br><i>LLC.</i> IS PROHIBITED. |                               | $\square$            | NAME                 | DATE      | REVOLUTIONARY FLOOD CONTRO |      |                 |             | ROL            |
|  |                                                                                                                                                                                                                                                                                                                                                           |                               | DRAWN                | JZ                   | 3/14/2023 | Example Drawing            |      |                 |             |                |
|  |                                                                                                                                                                                                                                                                                                                                                           |                               | CHECKED              | JB                   | 3/14/2023 | 24'-10" L x 3'-2" H        |      |                 |             |                |
|  |                                                                                                                                                                                                                                                                                                                                                           |                               | APPROVED             | NE                   | 3/14/2023 | ]                          |      |                 |             |                |
|  |                                                                                                                                                                                                                                                                                                                                                           |                               | DO NOT SCALE DRAWING |                      |           | A                          | 0    | 01387-RG49-0000 | <b>0-00</b> | <sup>REV</sup> |
|  |                                                                                                                                                                                                                                                                                                                                                           |                               |                      |                      |           | N/                         | ′A ∣ | $\bigcirc$      | 16 OF       | 18             |