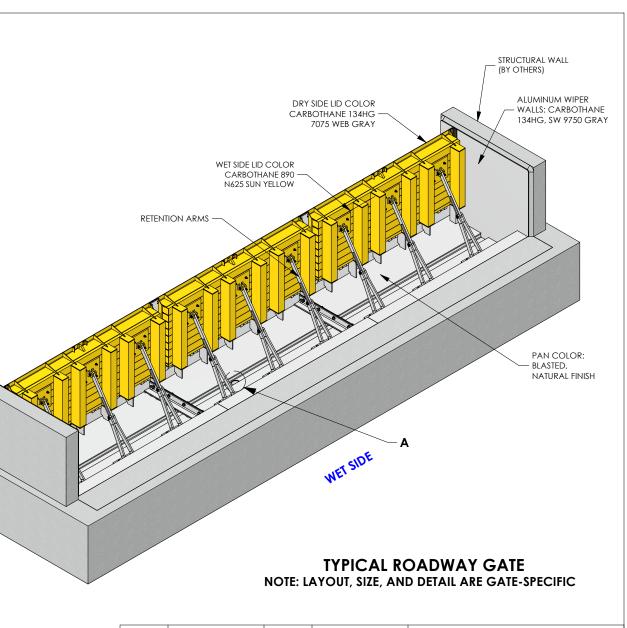

REQUIREMENTS. FINAL MIX DESIGN AND ANY REINFORCEMENT REQUIREMENTS SPECIFIED AND INSTALL BY OTHERS.
ALL GASKET MATERIAL TO BE EPDM RUBBER.

#### 10. WEIGHTS:

- PAN: 2153.4 LBS
- LID: 2180.2 LBS
- TOTAL WEIGHT: 5066.3 LBS

#### 11. SLOPE: NONE

- 12. FLOODBREAK HAS DESIGNED THIS PRODUCT TO WITHSTAND STATED LOADS. STRUCTURE AND MOUNTING SURFACES TO WHICH THIS PRODUCT ATTACHES IS DESIGNED AND INSTALLED BY OTHERS.
- FLOOD
- a. STATIC FLOOD LOADING
- b. DYNAMIC FLOOD LOAD OF 5 FPS
- c. DEBRIS LOAD 500 LB OBJECT AT 5 FPS
- 13. FEDERAL, STATE AND OTHER LOCAL BUILDING CODES/REGULATIONS INCLUDING BUT NOT LIMITED TO ACCESSIBILITY CODES AND REGULATIONS MAY APPLY. COMPLIANCE TO ANY AND ALL CODES, REGULATIONS AND GUIDELINES ARE BY OTHERS.

(BY OTHERS)

4" DRAIN

DETAIL A

CONTRACTOR ACKNOWLEDGEMENT:



|  | FINISH SEE WO<br>SERIAL 01387 |                                               | CONTRACT | A-92     | 21-3      | <b>Flood Break</b> |                   |              |                |  |
|--|-------------------------------|-----------------------------------------------|----------|----------|-----------|--------------------|-------------------|--------------|----------------|--|
|  |                               |                                               | PRODUCT  | ROADW    | AY GATE   |                    |                   |              |                |  |
|  |                               | ION CONTAINED IN THIS<br>HE SOLE INTELLECTUAL |          | NAME     | DATE      | REVOL              | UTIONARY FLOO     |              | ROL            |  |
|  |