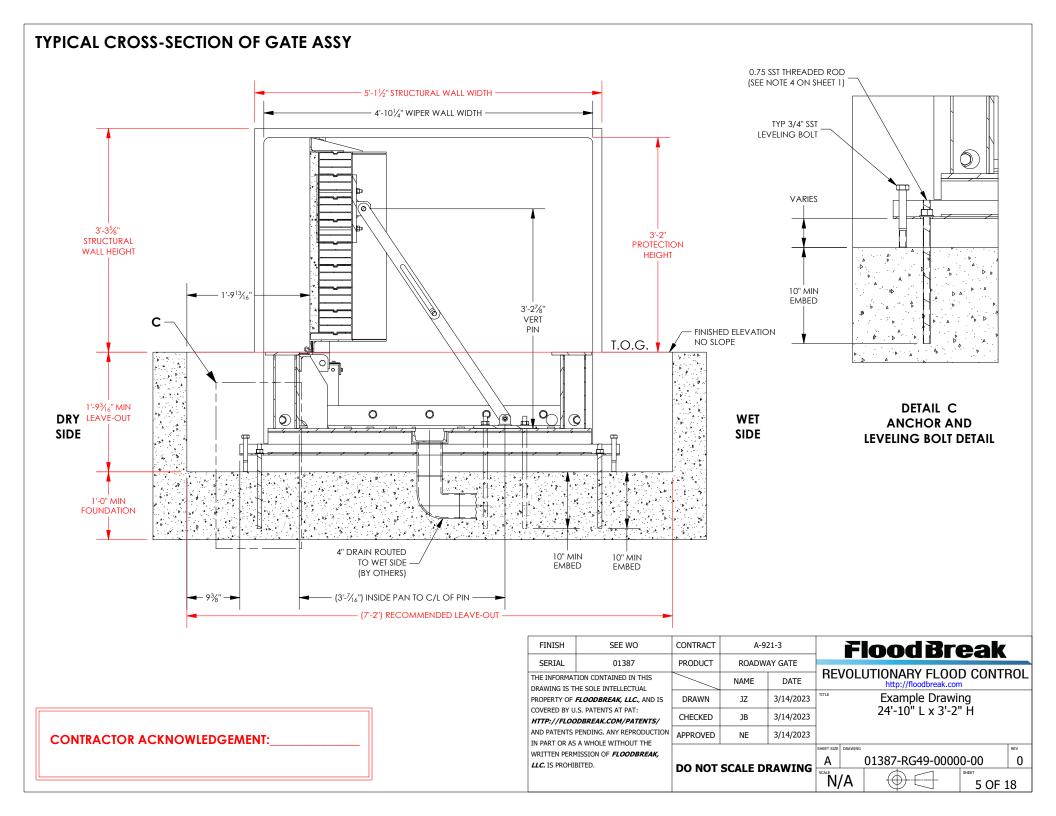

## LONGITUDINAL SECTION IN CLOSED POSITION (VIEW FROM WET SIDE - CROPPED FOR CLARITY)

CONTRACTOR ACKNOWLEDGEMENT: