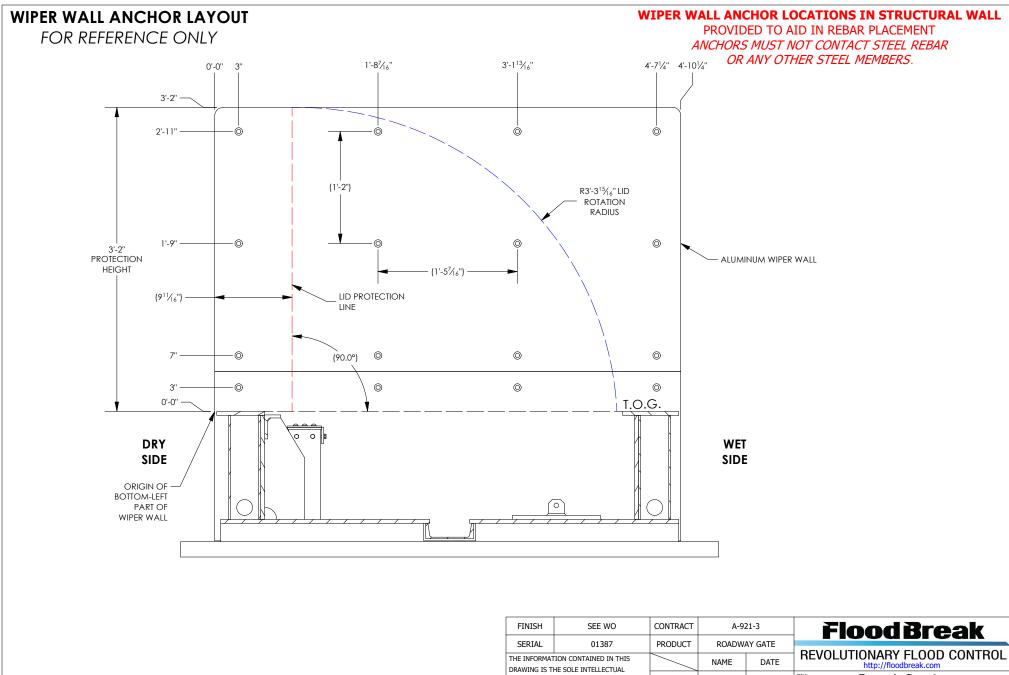

## ANCHOR LOCATIONS IN CONCRETE LEAVE-OUT

## PROVIDED TO AID IN REBAR PLACEMENT ANCHORS MUST NOT CONTACT STEEL REBAR OR ANY OTHER STEEL MEMBERS.

DETAIL B

CONTRACTOR ACKNOWLEDGEMENT: