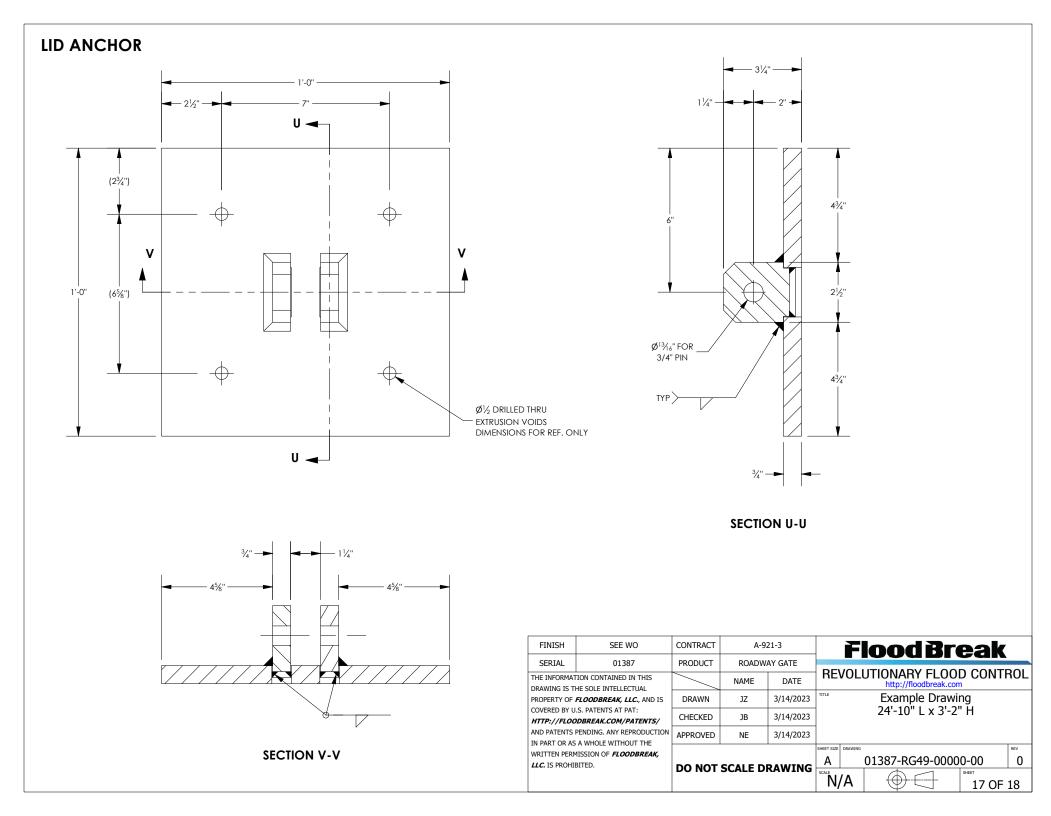

## STRUCTURAL SPECIFICATIONS:

- 1. FLOODGATE MATERIAL TO BE ALUMINUM AS FOLLOWS:
- LID EXTRUSION CUSTOM EXTRUSION GRADE 6005A-T5 MIN Fy=31 KSI
- LID WEAR PLATE SMOOTH PLATE GRADE 5052 MIN Fy=25.8 KSI
- LID STIFFENER TUBING GRADE 6061 MIN Fy=35 KSI
- PAN SMOOTH PLATE GRADE 5052 MIN Fy=25.8 KSI
- PAN FRAME CHANNEL FRAME GRADE 6061 MIN Fy=35 KSI
- RETENTION ARMS BAR GRADE 6061 MIN Fy=35 KSI
- STRUCTURAL BARS, ANGLES AND CHANNELS GRADE 6061 MIN Fy=35 KSI
- 2. HINGE AND RETENTION PINS TO BE STAINLESS STEEL GRADE 304 MIN FY=50 KSI
- 3. BOLTS, FASTENERS AND ANCHORS TO BE STAINLESS STEEL GRADE 304 MIN Fy=30 KSI
- 4. ANCHOR BOLTS TO BE SET IN HILTI 200 INJECTABLE, TWO-COMPONENT, HYBRID ADHESIVE APPLIED PER HILTI SPECS
- 5. ALUMINUM TO BE WELDED WITH ALUMINUM WIRE PER 4043 AWS A5.10
- 6. GROUT TO BE COMMERCIAL-GRADE NON-SHRINKING GROUT
- ALL CONCRETE FOUNDATION POURS AND THEIR TIE-DOWNS TO EXISTING FOUNDATIONS SHOWN IN THESE DRAWINGS ARE FOR ILLUSTRATIVE PURPOSES ONLY. DESIGN OF THE CONCRETE FOUNDATION SLABS IS BY OTHERS. DESIGN AND SUPERVISION OF INSTALLATION OF RETENTION ARMS, ANCHOR BOLTS, AND GATE ANCHORS ARE BY FLOODBREAK. ALL CONCRETE TO BE 4,000 PSI MINIMUM 28-DAY STRENGTH. REINFORCED IN EACH DIRECTION WITH ASTM A615 MIN FY=60 KSI.

SPECIAL ATTENTION SHALL BE TO PROPER SUPPORT OF RETENTION ARM ANCHOR BOLTS INTO THE SUPPORTING CONCRETE.

 FLOODBREAK RECOMMENDS ALL ENCASING CONCRETE FILL TO BE MINIMUM 3500PSI TO MEET HS-20/25 LOADING REQUIREMENTS. FINAL MIX DESIGN AND ANY REINFORCEMENT REQUIREMENTS SPECIFIED AND INSTALL BY OTHERS.
ALL GASKET MATERIAL TO BE EPDM RUBBER.