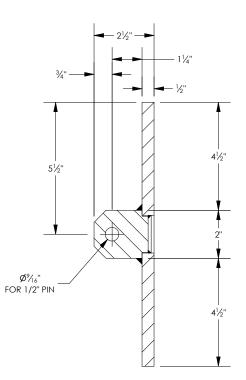

|          |
| WRITTEN PERM                                                                                                          | IN PART OR AS A WHOLE WITHOUT THE<br>WRITTEN PERMISSION OF <i>FLOODBREAK,</i><br><i>LLC</i> . IS PROHIBITED. |                      | DO NOT SCALE DRAWING |           |                            | DRAWING | 01387-RG49-0000   | 0-00           | REV<br>0 |
|                                                                                                                       |                                                                                                              | DU NUT SCALE DRAWING |                      |           | SCALE N                    | /A      |                   | SHEET<br>12 OF | 18       |







# PAN ANCHOR





**SECTION T-T** 



## SECTION R-R

|  | FINISH                                                                                                                                                                                                                                                                                                                                                    | FINISH SEE WO<br>SERIAL 01387 |                      | CT A-921-3           |           | <b>Flood Break</b>         |      |                 |             |                |
|--|--------------------------------------------------------------------------------------------------------------------------------------------------------------------------------------------------------------------------------------