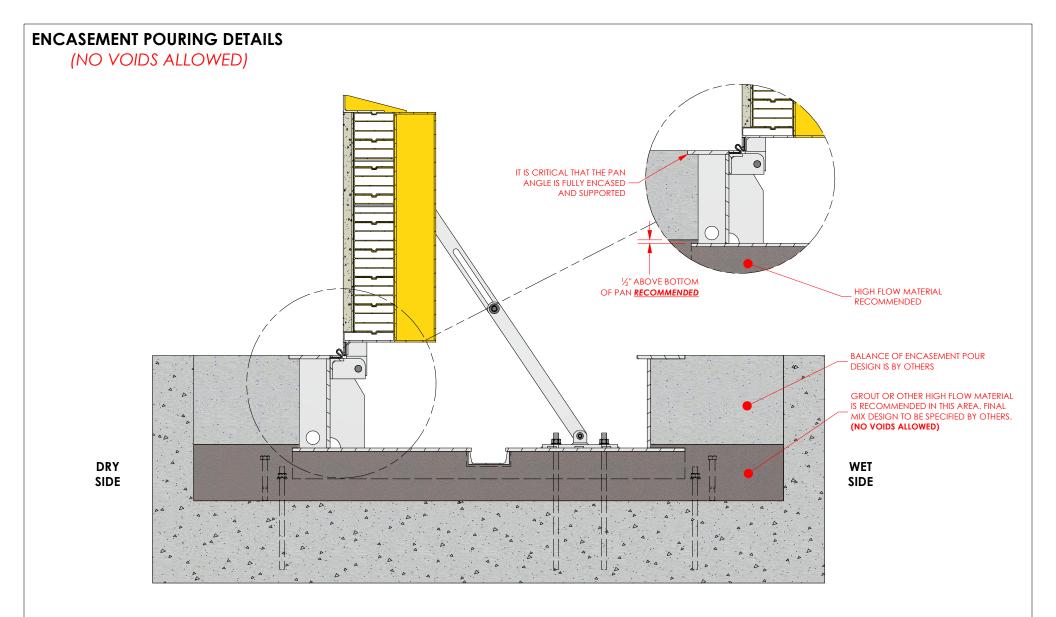

SPECIAL ATTENTION SHALL BE TO PROPER SUPPORT OF RETENTION ARM ANCHOR BOLTS INTO THE SUPPORTING CONCRETE.

 FLOODBREAK RECOMMENDS ALL ENCASING CONCRETE FILL TO BE MINIMUM 3500PSI TO MEET HS-20/25 LOADING REQUIREMENTS. FINAL MIX DESIGN AND ANY REINFORCEMENT REQUIREMENTS SPECIFIED AND INSTALL BY OTHERS.
ALL GASKET MATERIAL TO BE EPDM RUBBER.