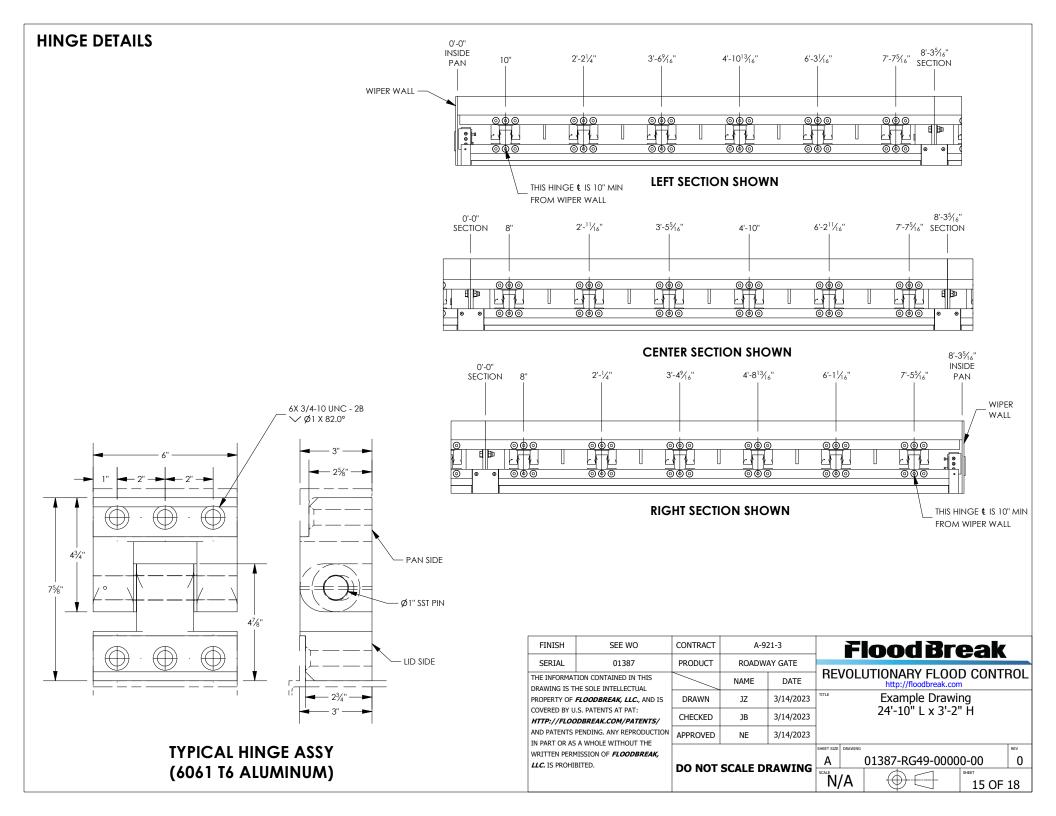

#### HINGE AND GASKET SECTION DETAIL

| FINISH      | SEE WO                                      | CONTRACT             | A-921-3 |           | <b>Flood Break</b>         |                 |                 |          |  |
|-------------|---------------------------------------------|----------------------|---------|-----------|----------------------------|-----------------|-----------------|----------|--|
| SERIAL      | 01387                                       | PRODUCT ROADWAY GATE |         |           |                            |                 |                 |          |  |
|             | TION CONTAINED IN THIS                      | $\sim$               | NAME    | DATE      | REVOLUTIONARY FLOOD CONTR  |                 |                 |          |  |
| PROPERTY OF | FLOODBREAK, LLC., AND IS                    | DRAWN                | JZ      | 3/14/2023 | MICHIGAN TECHNOLOGICAL     |                 |                 |          |  |
|             | .S. PATENTS AT PAT:<br>DDBREAK.COM/PATENTS/ | CHECKED              | JB      | 3/14/2023 | UNIVERSITY<br>HOUGHTON, MI |                 |                 |          |  |
| -           | PENDING. ANY REPRODUCTION                   | APPROVED             | NE      | 3/14/2023 | ,                          |                 |                 |          |  |
|             | ISSION OF FLOODBREAK,                       | DO NOT SCALE DRAWING |         |           | A BRANNE                   | 01387-RG49-0000 | 0-00            | nev<br>0 |  |
|             |                                             |                      |         |           | SCALE N/A                  |                 | SHEET<br>7 OF 1 | .8       |  |