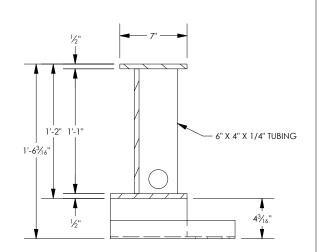

# ASSEMBLED PAN AND ANCHOR LAYOUT

LEFT PAN SHOWN

DRY SIDE ELEVATION

SECTION M-M

**Flood Break** 

|                                                                   |                                                                       |                      |       |           |                                                      | rivvu bi Gar          |  |  |  |  |
|-------------------------------------------------------------------|-----------------------------------------------------------------------|----------------------|-------|-----------|------------------------------------------------------|-----------------------|--|--|--|--|
| SERIAL                                                            | 01387                                                                 | PRODUCT              | ROADW | AY GATE   |                                                      |                       |  |  |  |  |
|                                                                   | TON CONTAINED IN THIS                                                 | $\square$            | NAME  | DATE      | REVOLUTIONARY FLOOD CONTROL<br>http://floodbreak.com |                       |  |  |  |  |
| PROPERTY OF                                                       | FLOODBREAK, LLC., AND IS                                              | DRAWN                | JZ    | 3/14/2023 | Example Drawing                                      |                       |  |  |  |  |
| COVERED BY U.S. PATENTS AT PAT:<br>HTTP://FLOODBREAK.COM/PATENTS/ |                                                                       | CHECKED              | JB    | 3/14/2023 | 24'-10" L x 3'-2" H                                  |                       |  |  |  |  |
| -                                                                 | D PATENTS PENDING. ANY REPRODUCTION<br>PART OR AS A WHOLE WITHOUT THE |                      | NE    | 3/14/2023 |                                                      |                       |  |  |  |  |
|                                                                   | MISSION OF <b>FLOODBREAK</b> ,                                        | DO NOT SCALE DRAWING |       |           | SHEET SIZE DRAWING                                   | 01387-RG49-00000-00 0 |  |  |  |  |
|                                                                   |                                                                       |                      |       |           |                                                      | □                     |  |  |  |  |