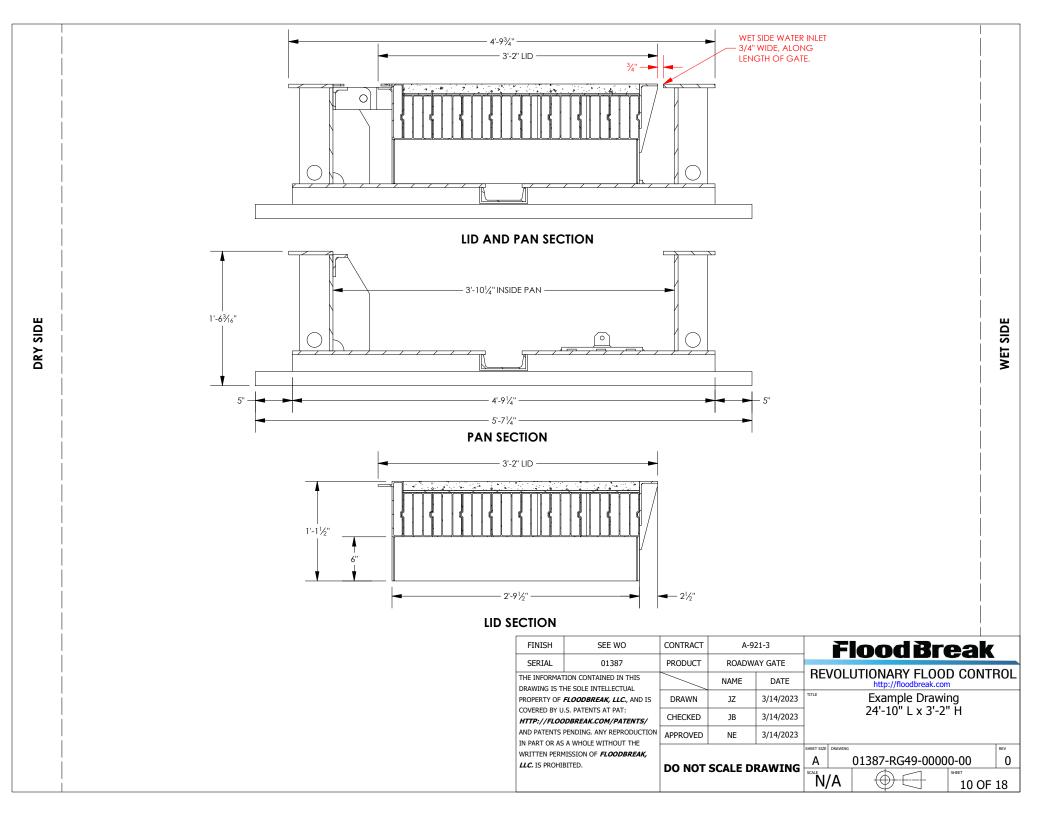

#### HINGE AND GASKET SECTION DETAIL

| FINISH      | SEE WO                                      | CONTRACT             | A-921-3 |           | <b>Flood Break</b>         |                 |                 |          |  |
|-------------|---------------------------------------------|----------------------|---------|-----------|----------------------------|-----------------|-----------------|----------|--|
| SERIAL      | 01387                                       | PRODUCT ROADWAY GATE |         |           |                            |                 |                 |          |  |
|             | TION CONTAINED IN THIS                      | $\sim$               | NAME    | DATE      | REVOLUTIONARY FLOOD CONTR  |                 |                 |          |  |
| PROPERTY OF | FLOODBREAK, LLC., AND IS                    | DRAWN                | JZ      | 3/14/2023 | MICHIGAN TECHNOLOGICAL     |                 |                 |          |  |
|             | .S. PATENTS AT PAT:<br>DDBREAK.COM/PATENTS/ | CHECKED              | JB      | 3/14/2023 | UNIVERSITY<br>HOUGHTON, MI |                 |                 |          |  |
| -           | PENDING. ANY REPRODUCTION                   | APPROVED             | NE      | 3/14/2023 | ,                          |                 |                 |          |  |
|             | ISSION OF FLOODBREAK,                       | DO NOT SCALE DRAWING |         |           | A BRANNE                   | 01387-RG49-0000 | 0-00            | nev<br>0 |  |
|             |                                             |                      |         |           | SCALE N/A                  |                 | SHEET<br>7 OF 1 | .8       |  |