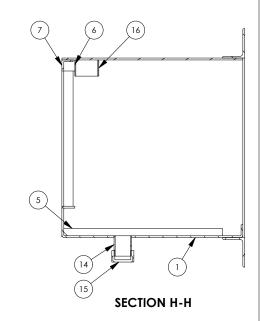

## SHELL DETAILS

| ITEM | QTY | TITLE            | MATERIAL                  | ITEM | QTY | TITLE              | MATERIAL                  |                                                                                                                                                                                                   |  |           |                   |      |                             |  |
|------|-----|------------------|---------------------------|------|-----|--------------------|---------------------------|---------------------------------------------------------------------------------------------------------------------------------------------------------------------------------------------------|--|-----------|-------------------|------|-----------------------------|--|
| 1    | 1   | BOX BOTTOM PLATE | AL 5052 1/4"              | 9    | 1   | VERT MESH ANGLE    | AL 6061 1 1/2" x 1 1/2" x | FINISH                                                                                                                                                                                            |  | CONTRACT  |                   |      |                             |  |
| 2    | 1   | BOX SIDE PLATE   | AL 5052 1/4"              |      |     |                    | 1/4"                      |                                                                                                                                                                                                   |  |           |                   |      | <b>Flood Break</b>          |  |
| 3    | 1   | BOX SIDE PLATE   | AL 5052 1/4"              | 10   | 1   | HORIZ MOUNT ANGLE  | AL 6061 4"x3"x1/4"        | THE INFORMATION CONTAINED IN THIS<br>DRAWING IS THE SOLE INTELLECTUAL<br>PROPERTY OF <i>FLOODBREAK, LLC.</i> , AND IS<br>COVERED BY U.S. PATENTS AT PAT:<br><i>HTTP://FLOODBREAK.COM/PATENTS/</i> |  | PRODUCT   |                   |      | REVOLUTIONARY FLOOD CONTROL |  |
| 4    | 1   | BOX TOP PLATE    | AL 5052 1/4"              | 11   | 1   | HORIZ MOUNT ANGLE  | AL 6061 4"x3"x1/4"        |                                                                                                                                                                                                   |  | NAME DATE |                   | DATE |                             |  |
| 5    | 4   | BOX TUBING       | AL 6061 1" SQ x 1/8"      | 12   | 1   | VERT MOUNT ANGLE   | AL 6061 4"x3"x1/4"        |                                                                                                                                                                                                   |  | DRAWN     |                   |      | TTLE                        |  |
| 6    | 4   | BUMP STOP        | AL 6061 1 1/2" SQ x 1/2"  | 13   | 1   | VERT MOUNT ANGLE   | AL 6061 4"x3"x1/4"        |                                                                                                                                                                                                   |  | CHECKED   |                   |      |                             |  |
| 7    | 1   | horiz mesh angle | AL 6061 1 1/2" x 1 1/2" x | 14   | 1   | 2 INCH MNPT        | AL PIPE                   |                                                                                                                                                                                                   |  |           |                   |      | -                           |  |
|      |     |                  | 1/4"                      |      |     | CONNECTOR          |                           |                                                                                                                                                                                                   |  | APPROVED  |                   |      |                             |  |
| 8    | 1   | VERT MESH ANGLE  | AL 6061 1 1/2" x 1 1/2" x | 15   | 1   | 2 INCH FNPT DRAIN  | AL PLUG                   | WRITTEN PERMISSION OF <i>FLOODBREAK,</i><br><i>LLC.</i> IS PROHIBITED.                                                                                                                            |  |           |                   |      | SHEET SIZE DRAWING REV      |  |
|      |     |                  | 1/4"                      |      |     | PLUG               |                           |                                                                                                                                                                                                   |  | DO NOT    | NOT SCALE DRAWING |      |                             |  |
|      |     |                  |                           | 16   | 2   | CORNER RADIUS SEAL | AL 6061                   |                                                                                                                                                                                                   |  |           |                   |      | N/A 0F 10                   |  |