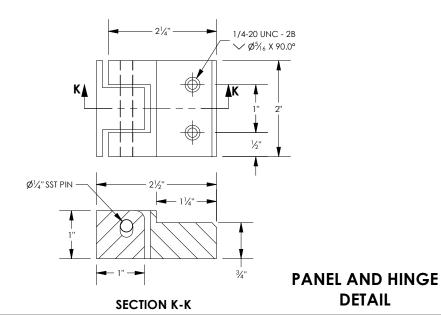

|  |

# SHELL DETAILS

| ITEM | QTY | TITLE              | MATERIAL      | ITEM | QTY | TITLE                 | MATERIAL         |
|------|-----|--------------------|---------------|------|-----|-----------------------|------------------|
| 1    | 3   | PANEL HINGE        | AL 6061       | 6    | 1   | PANEL CCF             | CLOSED-CELL FOAM |
| 2    | 1   | PANEL LOWER PLATE  | AL 5052 3/16" | 7    | 3   | PANEL RIB             | AL 5052 3/16"    |
| 3    | 1   | PANEL SIDE PLATE-R | AL 5052 3/16" | 8    | 1   | PANEL NUT PLATE REAR  | AL 5052 1/4"     |
| 4    | 1   | PANEL SIDE PLATE-L | AL 5052 3/16" | 9    | 1   | PANEL NUT PLATE FRONT | AL 5052 1/4"     |
| 5    | 1   | PANEL TOP PLATE    | AL 5052 3/16" | 10   | 2   | PANEL NUT PLATE SIDE  | AL 5052 1/4"     |







| FINISH                                                                                                                |                                                                                                                                                   | CONTRACT             |      |      | F                         | <b>lood Br</b> | eak 🛛    |  |  |
|-----------------------------------------------------------------------------------------------------------------------|---------------------------------------------------------------------------------------------------------------------------------------------------|----------------------|------|------|---------------------------|----------------|----------|--|--|
| SERIAL