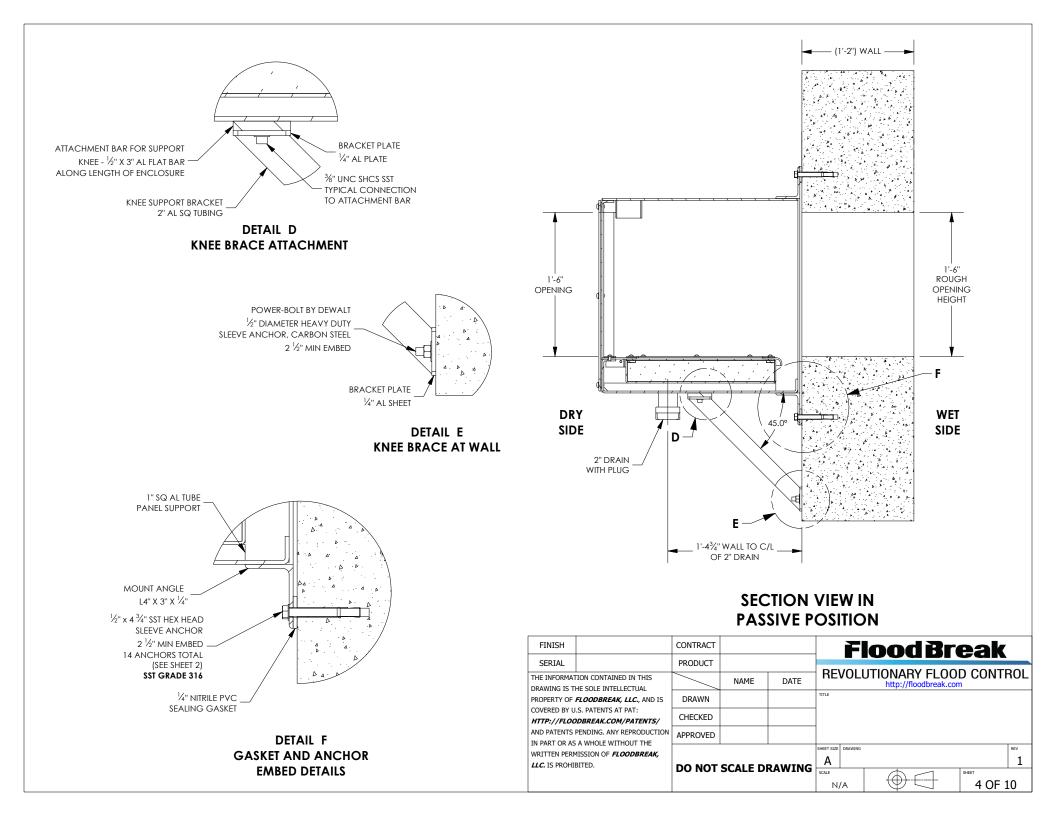

|                    | 1                                                |         |  |            |                 |
| IN PART OR AS A WHOLE WITHOUT THE<br>WRITTEN PERMISSION OF <i>FLOODBREAK,</i><br><i>LLC.</i> IS PROHIBITED.              |                                       | DO NOT SCALE DRAWING |              |                    | SHEET SIZE                                       | DRAWING |  |            | rev<br>1        |
|                                                                                                                          |                                       |                      | CALL DRAWING |                    | SCALE<br>N                                       | /A      |  | SHEET 2 OF | <sup>:</sup> 10 |

### CONTRACTOR ACKNOWLEDGEMENT:









## MOUNTING HOLE PLACEMENT DIMENSIONS

FOR FABRICATION REFERENCE ONLY. HOLES IN CONCRETE TO BE MATCH-DRILLED IN FIELD.

| FINISH                                                                                                      |                                                                                                                         | CONTRACT             |               |      | F                                                   | <b>lood Br</b> | <b>eak</b> |  |
|-------------------------------------------------------------------------------------------------------------|-------------------------------------------------------------------------------------------------------------------------|----------------------|---------------|------|----------------------------