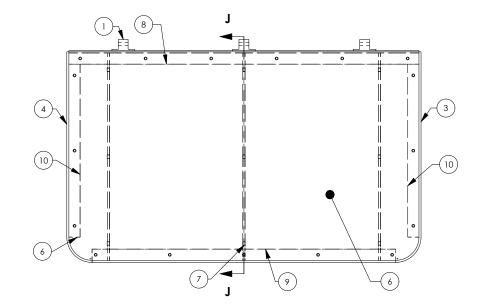

# SHELL DETAILS

| ITEM | QTY | TITLE              | MATERIAL      | ITEM | QTY | TITLE                 | MATERIAL         |
|------|-----|--------------------|---------------|------|-----|-----------------------|------------------|
| 1    | 3   | PANEL HINGE        | AL 6061       | 6    | 1   | PANEL CCF             | CLOSED-CELL FOAM |
| 2    | 1   | PANEL LOWER PLATE  | AL 5052 3/16" | 7    | 3   | PANEL RIB             | AL 5052 3/16"    |
| 3    | 1   | PANEL SIDE PLATE-R | AL 5052 3/16" | 8    | 1   | PANEL NUT PLATE REAR  | AL 5052 1/4"     |
| 4    | 1   | PANEL SIDE PLATE-L | AL 5052 3/16" | 9    | 1   | PANEL NUT PLATE FRONT | AL 5052 1/4"     |
| 5    | 1   | PANEL TOP PLATE    | AL 5052 3/16" | 10   | 2   | PANEL NUT PLATE SIDE  | AL 5052 1/4"     |