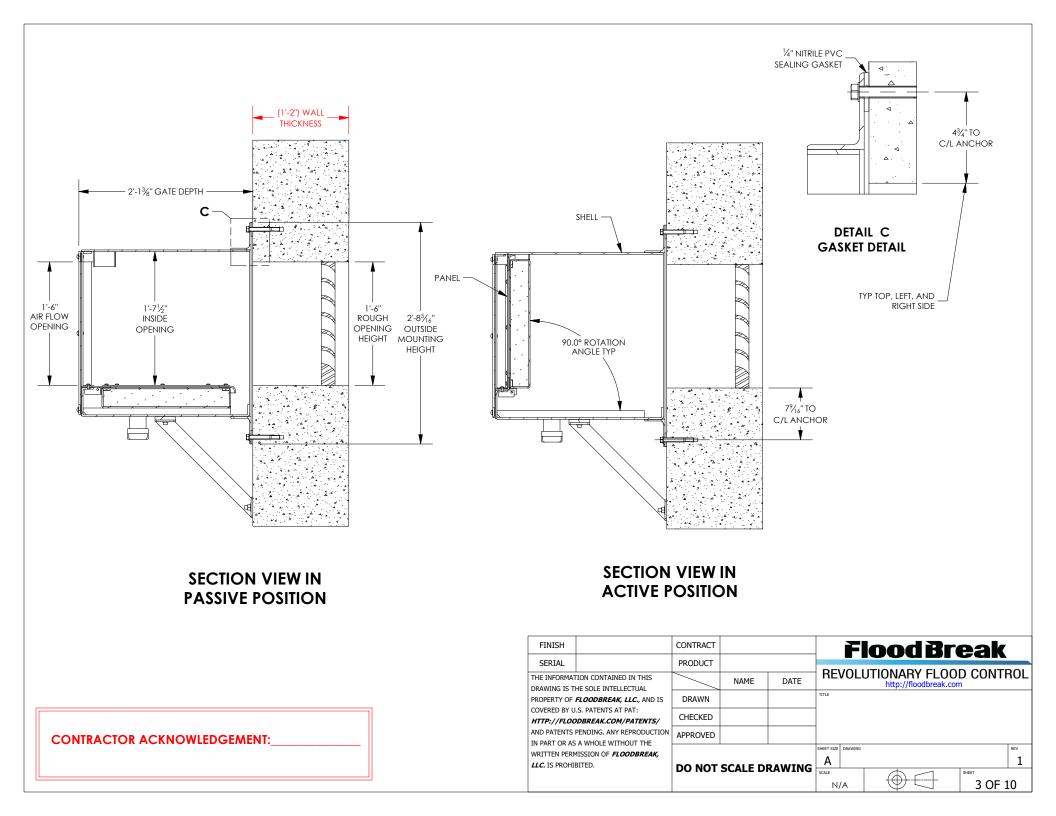

|                    | 1                                                |         |  |            |                 |
| IN PART OR AS A WHOLE WITHOUT THE<br>WRITTEN PERMISSION OF <i>FLOODBREAK,</i><br><i>LLC.</i> IS PROHIBITED.              |                                       | DO NOT SCALE DRAWING |              |                    | SHEET SIZE                                       | DRAWING |  |            | rev<br>1        |
|                                                                                                                          |                                       |                      | CALL DRAWING |                    | SCALE<br>N                                       | /A      |  | SHEET 2 OF | <sup>:</sup> 10 |

### CONTRACTOR ACKNOWLEDGEMENT:









## MOUNTING HOLE PLACEMENT DIMENSIONS

FOR FABRICATION REFERENCE ONLY. HOLES IN CONCRETE TO BE MATCH-DRILLED IN FIELD.

| FINISH                                                                                                      |                                                                                                                         | CONTRACT             |               |      | F                                                   | <b>lood Br</b> | <b>eak</b> |  |
|-------------------------------------------------------------------------------------------------------------|-------------------------------------------------------------------------------------------------------------------------|----------------------|---------------|------|--------------------------