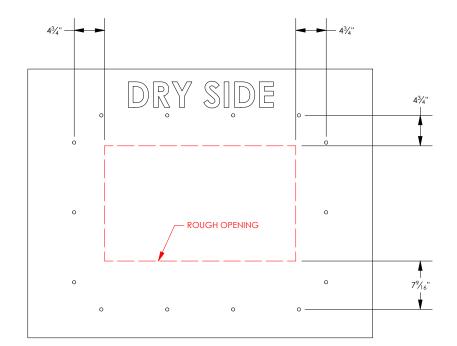

#### **ELEVATION VIEW FROM WET SIDE**

11/2" - ROUGH OPENING • 0 45/16" 8%16" ¥. 0 0 0 0 0 0 0 0 0 0

**DRY SIDE** 

5<sup>3</sup>/4"

**-**−1½"

0

•

<sup>1</sup>/<sub>2</sub>" x 4 <sup>3</sup>/<sub>4</sub>" SST HEX HEAD SLEEVE ANCHOR AROUND ANGLES AND LOWER FLANGE 14 ANCHORS TOTAL GRADE 316 SST

0

5<sup>3</sup>/4"

53/4"

1½" --►