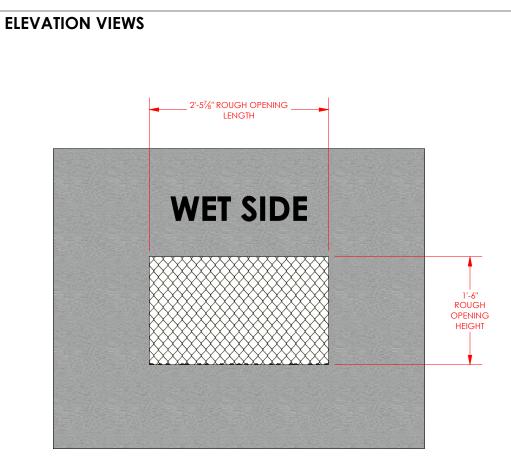

#### **ELEVATION VIEW FROM WET SIDE**

11/2" - ROUGH OPENING • 0 45/16" 8%16" ¥. 0 0 0 0 0 0 0 0 0 0

**DRY SIDE** 

5<sup>3</sup>/4"

**-**−1½"

0

•

<sup>1</sup>/<sub>2</sub>" x 4 <sup>3</sup>/<sub>4</sub>" SST HEX HEAD SLEEVE ANCHOR AROUND ANGLES AND LOWER FLANGE 14 ANCHORS TOTAL GRADE 316 SST

0

5<sup>3</sup>/4"

53/4"

1½" --►

#### ELEVATION VIEW FROM DRY SIDE ROUGH OPENING DIMS TO INSIDE WALLS

| FINISH                                                                                                                   |                                       | CONTRACT             |              | <b>Flood Break</b> |                                                  |         |  | 2          |                 |
|-----------------------------------------------------------------------