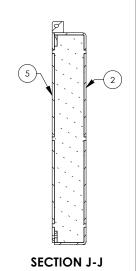

# SHELL DETAILS

| ITEM | QTY | TITLE              | MATERIAL      | ITEM | QTY | TITLE                 | MATERIAL         |
|------|-----|--------------------|---------------|------|-----|-----------------------|------------------|
| 1    | 3   | PANEL HINGE        | AL 6061       | 6    | 1   | PANEL CCF             | CLOSED-CELL FOAM |
| 2    | 1   | PANEL LOWER PLATE  | AL 5052 3/16" | 7    | 3   | PANEL RIB             | AL 5052 3/16"    |
| 3    | 1   | PANEL SIDE PLATE-R | AL 5052 3/16" | 8    | 1   | PANEL NUT PLATE REAR  | AL 5052 1/4"     |
| 4    | 1   | PANEL SIDE PLATE-L | AL 5052 3/16" | 9    | 1   | PANEL NUT PLATE FRONT | AL 5052 1/4"     |
| 5    | 1   | PANEL TOP PLATE    | AL 5052 3/16" | 10   | 2   | PANEL NUT PLATE SIDE  | AL 5052 1/4"     |