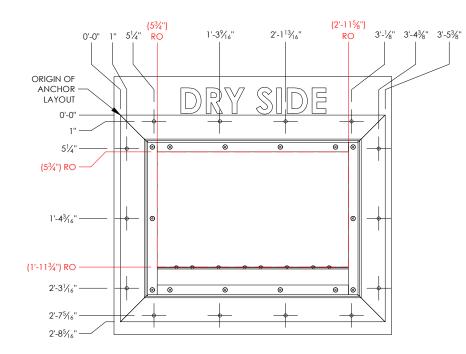

#### ELEVATION VIEW FROM DRY SIDE ROUGH OPENING DIMS TO INSIDE WALLS

| FINISH                                                                                                                   |                                       | CONTRACT             |              | <b>Flood Break</b> |                                                  |         |  | 2          |                 |
|--------------------------------------------------------------------------------------------------------------------------|---------------------------------------|----------------------|--------------|--------------------|--------------------------------------------------|---------|--|------------|-----------------|
| SERIAL                                                                                                                   | SERIAL                                |                      |              |                    |                                                  |         |  |            |                 |
| THE INFORMATION CONTAINED IN THIS<br>DRAWING IS THE SOLE INTELLECTUAL                                                    |                                       |                      | NAME         | DATE               | REVOLUTIONARY FLOOD CON<br>http://floodbreak.com |         |  |            | IRUL            |
| PROPERTY OF <i>FLOODBREAK, LLC.</i> , AND IS<br>COVERED BY U.S. PATENTS AT PAT:<br><i>HTTP://FLOODBREAK.COM/PATENTS/</i> |                                       | DRAWN                |              |                    | TITLE                                            |         |  |            |                 |
|                                                                                                                          |                                       | CHECKED              |              |                    | 1                                                |         |  |            |                 |
| -                                                                                                                        | AND PATENTS PENDING. ANY REPRODUCTION |                      |              |                    | 1                                                |         |  |            |                 |
| IN PART OR AS A WHOLE WITHOUT THE<br>WRITTEN PERMISSION OF <i>FLOODBREAK,</i><br><i>LLC.</i> IS PROHIBITED.              |                                       | DO NOT SCALE DRAWING |              |                    | SHEET SIZE                                       | DRAWING |  |            | rev<br>1        |
|                                                                                                                          |                                       |                      | CALL DRAWING |                    | SCALE<br>N                                       | /A      |  | SHEET 2 OF | <sup>:</sup> 10 |