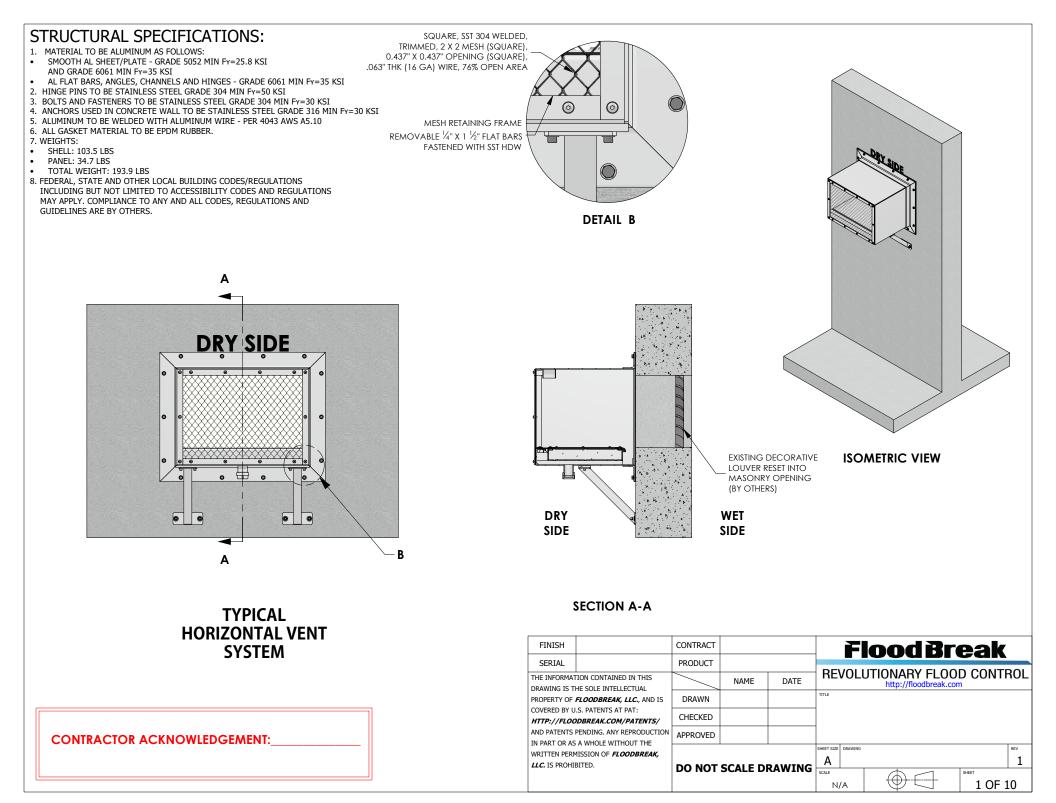

#### **ELEVATION VIEW FROM WET SIDE**

11/2" - ROUGH OPENING • 0 45/16" 8%16" ¥. 0 0 0 0 0 0 0 0 0 0

**DRY SIDE** 

5<sup>3</sup>/4"

**-**−1½"

0

•

<sup>1</sup>/<sub>2</sub>" x 4 <sup>3</sup>/<sub>4</sub>" SST HEX HEAD SLEEVE ANCHOR AROUND ANGLES AND LOWER FLANGE 14 ANCHORS TOTAL GRADE 316 SST

0

5<sup>3</sup>/4"

53/4"

1½" --►

#### ELEVATION VIEW FROM DRY SIDE ROUGH OPENING DIMS TO INSIDE WALLS

| FINISH                                                                                                                   |                                       | CONTRACT             |              | <b>Flood Break</b> |                                                  |         |  | 2          |                 |
|---------------------------------------------------------------------