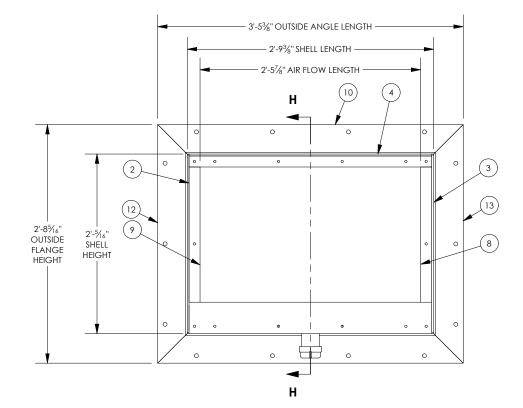

## SHELL DETAILS

| ITEM | QTY | TITLE            | MATERIAL                  | ITEM | QTY | TITLE              | MATERIAL                  |                                                                                                                                                                                                   |  |           |                   |      |                             |  |
|------|-----|------------------|---------------------------|------|-----|--------------------|---------------------------|---------------------------------------------------------------------------------------------------------------------------------------------------------------------------------------------------|--|-----------|-------------------|------|-----------------------------|--|
| 1    | 1   | BOX BOTTOM PLATE | AL 5052 1/4"              | 9    | 1   | VERT MESH ANGLE    | AL 6061 1 1/2" x 1 1/2" x | FINISH                                                                                                                                                                                            |  | CONTRACT  |                   |      |                             |  |
| 2    | 1   | BOX SIDE PLATE   | AL 5052 1/4"              |      |     |                    | 1/4"                      |                                                                                                                                                                                                   |  |           |                   |      | <b>Flood Break</b>          |  |
| 3    | 1   | BOX SIDE PLATE   | AL 5052 1/4"              | 10   | 1   | HORIZ MOUNT ANGLE  | AL 6061 4"x3"x1/4"        | THE INFORMATION CONTAINED IN THIS<br>DRAWING IS THE SOLE INTELLECTUAL<br>PROPERTY OF <i>FLOODBREAK, LLC.</i> , AND IS<br>COVERED BY U.S. PATENTS AT PAT:<br><i>HTTP://FLOODBREAK.COM/PATENTS/</i> |  | PRODUCT   |                   |      | REVOLUTIONARY FLOOD CONTROL |  |
| 4    | 1   | BOX TOP PLATE    | AL 5052 1/4"              | 11   | 1   | HORIZ MOUNT ANGLE  | AL 6061 4"x3"x1/4"        |                                                                                                                                                                                                   |  | NAME DATE |                   | DATE |                             |  |
| 5    | 4   | BOX TUBING       | AL 6061 1" SQ x 1/8"      | 12   | 1   | VERT MOUNT ANGLE   | AL 6061 4"x3"x1/4"        |                                                                                                                                                                                                   |  | DRAWN     |                   |      | TTLE                        |  |
| 6    | 4   | BUMP STOP        | AL 6061 1 1/2" SQ x 1/2"  | 13   | 1   | VERT MOUNT ANGLE   | AL 6061 4"x3"x1/4"        |                                                                                                                                                                                                   |  | CHECKED   |                   |      |                             |  |
| 7    | 1   | horiz mesh angle | AL 6061 1 1/2" x 1 1/2" x | 14   | 1   | 2 INCH MNPT        | AL PIPE                   |                                                                                                                                                                                                   |  |           |                   |      | -                           |  |
|      |     |                  | 1/4"                      |      |     | CONNECTOR          |                           |                                                                                                                                                                                                   |  | APPROVED  |                   |      |                             |  |
| 8    | 1   | VERT MESH ANGLE  | AL 6061 1 1/2" x 1 1/2" x | 15   | 1   | 2 INCH FNPT DRAIN  | AL PLUG                   | WRITTEN PERMISSION OF <i>FLOODBREAK,</i><br><i>LLC.</i> IS PROHIBITED.                                                                                                                            |  |           |                   |      | SHEET SIZE DRAWING REV      |  |
|      |     |                  | 1/4"                      |      |     | PLUG               |                           |                                                                                                                                                                                                   |  | DO NOT    | NOT SCALE DRAWING |      |                             |  |
|      |     |                  |                           | 16   | 2   | CORNER RADIUS SEAL | AL 6061                   |                                                                                                                                                                                                   |  |           |                   |      | N/A 0F 10                   |  |