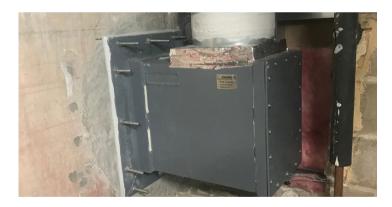

### **HOW PASSIVE WORKS**

OUR SYSTEM USES HYDROSTATIC PRESSURE CREATED BY THE RISING FLOOD WATERS TO AUTOMATICALLY ACTIVATE THE BUOYANT PANEL.

GROUND VENTS UNITS SIT BELOW STREET LEVEL GRATING TO PROTECT VAULTS, UNDERGROUND ROOMS AND SUBWAY STATIONS FROM FLASH FLOODING. DESIGNED WITH A WEEP HOLE TO MANAGE THE RATE OF WATER ENTERING THE UNDERGROUND SPACES, THE SYSTEM PREVENTS THE OVERPOWERING OF PUMP STATIONS.