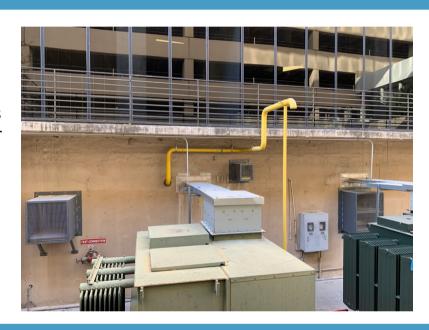

UNITS ARE SELF-CLEARING AND RETURN TO THE OPEN POSITION TO ALLOW THE FREE FLOW OF AIR. COMMON APPLICATIONS INCLUDE AIR INTAKE, EXHAUST DUCTS, UTILITY TUNNELS, AND VENT SHAFTS.

# FIT ANY OPENING ABOVE OR BELOW GRADE

FLOODBREAK BARRIERS ARE NOT RESTRICTED TO A PRODUCT LINE. EACH VENT FLOOD BARRIER IS CUSTOM BUILT TO FIT ANY OPENING, BIG OR SMALL, THAT IS VULNERABLE TO FLOODING. THIS APPLIES TO BOTH ABOVE AND BELOW GRADE SYSTEMS.