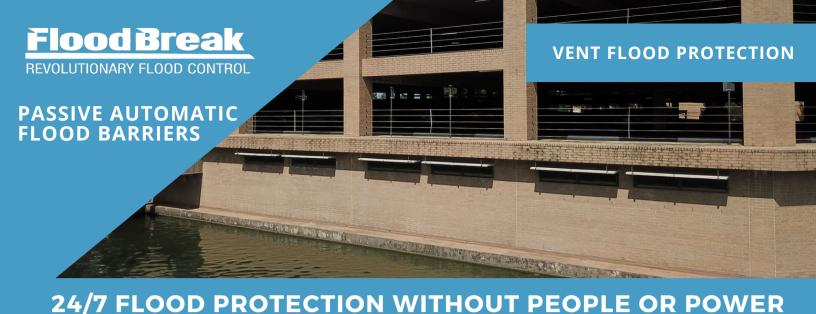

### **FITS ANY OPENING**

FLOODBREAK FLOOD CONTROL VENTS ARE AN ELEGANT WAY TO HANDLE THE STRUCTURAL LOADS IMPOSED BY FLOODWATER. PANELS LIE IN THE REST POSITION UNESS FLOODING OCCURS. ONLY PANELS AFFECTED BY THE WATER WILL RAISE.

UNITS ARE SELF-CLEARING AND RETURN TO THE OPEN POSITION TO ALLOW THE FREE FLOW OF AIR. COMMON APPLICATIONS INCLUDE AIR INTAKE, EXHAUST DUCTS, UTILITY TUNNELS, AND VENT SHAFTS.