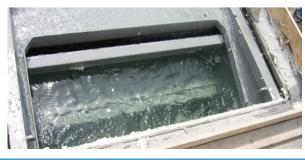

### **HOW PASSIVE WORKS**

OUR SYSTEM USES HYDROSTATIC PRESSURE CREATED BY THE RISING FLOOD WATERS TO AUTOMATICALLY ACTIVATE THE BUOYANT PANEL.

GROUND VENTS UNITS SIT BELOW STREET LEVEL GRATING TO PROTECT VAULTS, UNDERGROUND ROOMS AND SUBWAY STATIONS FROM FLASH FLOODING. DESIGNED WITH A WEEP HOLE TO MANAGE THE RATE OF WATER ENTERING THE UNDERGROUND SPACES, THE SYSTEM PREVENTS THE OVERPOWERING OF PUMP STATIONS.

## 100% PASSIVE & AUTOMATIC

THERE IS NO NEED FOR HUMAN INTERVENTION OR ELECTRICITY FOR OUR VENT FLOOD BARRIERS TO DEPLOY AND PROTECT. THEY ARE A 100% HANDS-OFF SOLUTION, MAKING THEM THE BEST PROTECTION AGAINST FLOOD EVENTS WITHOUT ADVANCED WARNING.