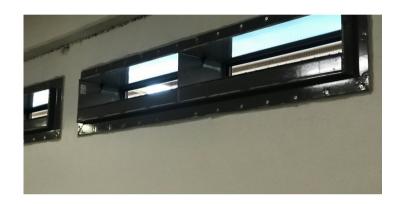

### **FITS ANY OPENING**

FLOODBREAK FLOOD CONTROL VENTS ARE AN ELEGANT WAY TO HANDLE THE STRUCTURAL LOADS IMPOSED BY FLOODWATER. PANELS LIE IN THE REST POSITION UNESS FLOODING OCCURS. ONLY PANELS AFFECTED BY THE WATER WILL RAISE.

UNITS ARE SELF-CLEARING AND RETURN TO THE OPEN POSITION TO ALLOW THE FREE FLOW OF AIR. COMMON APPLICATIONS INCLUDE AIR INTAKE, EXHAUST DUCTS, UTILITY TUNNELS, AND VENT SHAFTS.