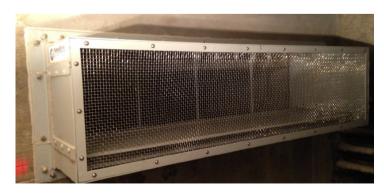

### **FITS ANY OPENING**

FLOODBREAK FLOOD CONTROL VENTS ARE AN ELEGANT WAY TO HANDLE THE STRUCTURAL LOADS IMPOSED BY FLOODWATER. PANELS LIE IN THE REST POSITION UNESS FLOODING OCCURS. ONLY PANELS AFFECTED BY THE WATER WILL RAISE.

UNITS ARE SELF-CLEARING AND RETURN TO THE OPEN POSITION TO ALLOW THE FREE FLOW OF AIR. COMMON APPLICATIONS INCLUDE AIR INTAKE, EXHAUST DUCTS, UTILITY TUNNELS, AND VENT SHAFTS.