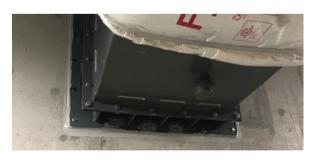

### **FITS ANY OPENING**

FLOODBREAK FLOOD CONTROL VENTS ARE AN ELEGANT WAY TO HANDLE THE STRUCTURAL LOADS IMPOSED BY FLOODWATER. PANELS LIE IN THE REST POSITION UNESS FLOODING OCCURS. ONLY PANELS AFFECTED BY THE WATER WILL RAISE.

UNITS ARE SELF-CLEARING AND RETURN TO THE OPEN POSITION TO ALLOW THE FREE FLOW OF AIR. COMMON APPLICATIONS INCLUDE AIR INTAKE, EXHAUST DUCTS, UTILITY TUNNELS, AND VENT SHAFTS.